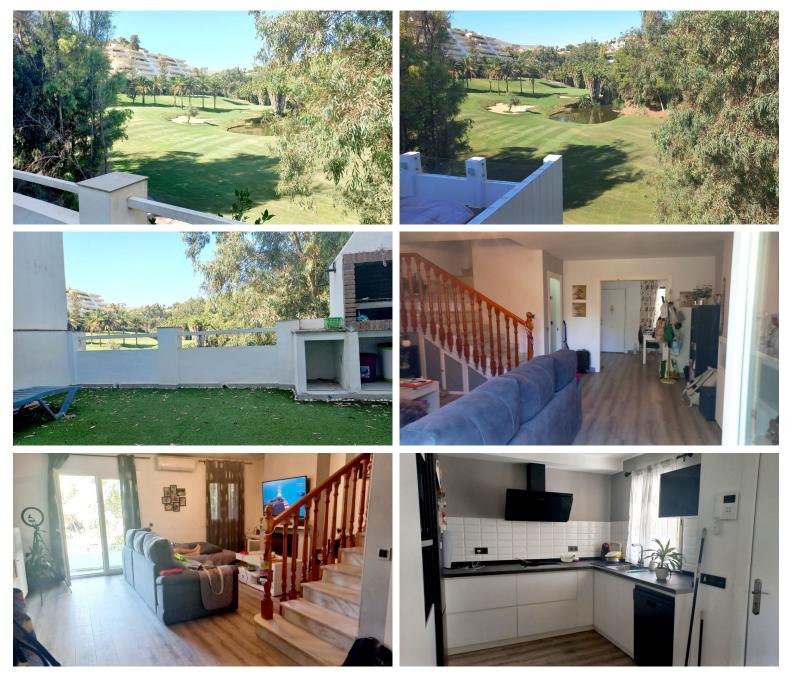

## TERRACED TOWNHOUSE IN BENALMADENA COSTA

Discover your ideal home in Benalmádena: Dream house on the golf front line ¡Welcome to the opportunity you've been waiting for! We present this spectacular house of 150 m 2, located in an exclusive closed area that offers an unparalleled living experience. Located a few steps from the beach and with unbeatable views of the golf course, this house becomes the perfect refuge to enjoy the tranquility and beauty of the environment. Main features: Spacious terraces: With an additional 30 m2 of terraces offering panoramic views of the golf course, you will find here the ideal space to relax outdoors or enjoy unforgettable moments with your guests. Imagine your breakfasts surrounded by an idyllic landscape. Space and comfort: Distributed in two floors plus a loft, this house has four bedrooms and three full bathrooms, as well as a toilet. The master bedroom offers an en suite bathroo...