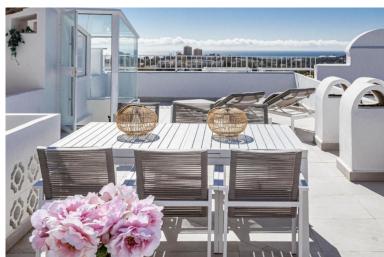

## PENTHOUSE IN NUEVA ANDALUCÍA

Discover this spacious 2-bedroom, 2-bathroom duplex apartment in the sought-after Aloha Pueblo neighborhood of Nueva Andalucía. Fully renovated and modernized, the apartment comes fully furnished and features an impressive 60 m2 solarium offering breathtaking 360-degree views of the surrounding mountains, golf course, and sea. Aloha Pueblo is renowned for its "resort-style" ambiance and is conveniently located close to a variety of restaurants, bars, nightclubs, and cafes. It is also just a short walk from popular delicatessens, supermarkets, pharmacies, and hair salons. Golf enthusiasts have their choice of several well-known golf courses including Aloha, Las Brisas, and Los Naranjos. With its unmatched location near all amenities, proximity to the beach, and the vibrant Marbella and Puerto Banús lifestyle, as well as being just a 45-minute drive from Malaga International Air...