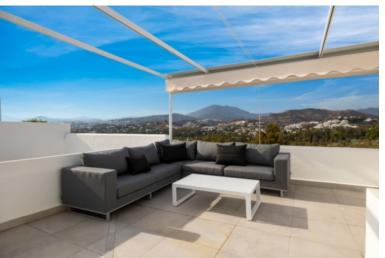

## PENTHOUSE IN NUEVA ANDALUCÍA

Discover this spacious 2-bedroom, 2-bathroom duplex apartment in the sought-after Aloha Pueblo neighborhood of Nueva Andalucía. Fully renovated and modernized, the apartment comes fully furnished and features an impressive 60 m2 solarium offering breathtaking 360-degree views of the surrounding mountains, golf course, and sea. Aloha Pueblo is renowned for its "resort-style" ambiance and is conveniently located close to a variety of restaurants, bars, nightclubs, and cafes. It is also just a short walk from popular delicatessens, supermarkets, pharmacies, and hair salons. Golf enthusiasts have their choice of several well-known golf courses including Aloha, Las Brisas, and Los Naranjos. With its unmatched location near all amenities, proximity to the beach, and the vibrant Marbella and Puerto Banús lifestyle, as well as being just a 45-minute drive from Malaga International Air...