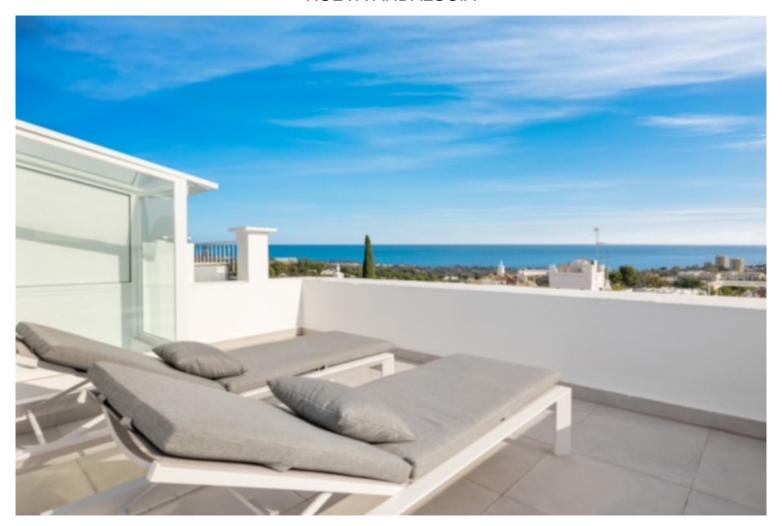

## PENTHOUSE IN NUEVA ANDALUCÍA

Discover this spacious 2-bedroom, 2-bathroom duplex apartment in the sought-after Aloha Pueblo neighborhood of Nueva Andalucía. Fully renovated and modernized, the apartment comes fully furnished and features an impressive 60 m2 solarium offering breathtaking 360-degree views of the surrounding mountains, golf course, and sea. Aloha Pueblo is renowned for its "resort-style" ambiance and is conveniently located close to a variety of restaurants, bars, nightclubs, and cafes. It is also just a short walk from popular delicatessens, supermarkets, pharmacies, and hair salons. Golf enthusiasts have their choice of several well-known golf courses including Aloha, Las Brisas, and Los Naranjos. With its unmatched location near all amenities, proximity to the beach, and the vibrant Marbella and Puerto Banús lifestyle, as well as being just a 45-minute drive from Malaga International Air...