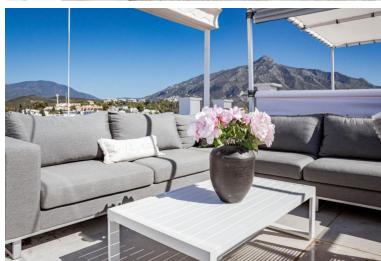

## PENTHOUSE IN NUEVA ANDALUCÍA

Discover this spacious 2-bedroom, 2-bathroom duplex apartment in the sought-after Aloha Pueblo neighborhood of Nueva Andalucía. Fully renovated and modernized, the apartment comes fully furnished and features an impressive 60 m2 solarium offering breathtaking 360-degree views of the surrounding mountains, golf course, and sea. Aloha Pueblo is renowned for its "resort-style" ambiance and is conveniently located close to a variety of restaurants, bars, nightclubs, and cafes. It is also just a short walk from popular delicatessens, supermarkets, pharmacies, and hair salons. Golf enthusiasts have their choice of several well-known golf courses including Aloha, Las Brisas, and Los Naranjos. With its unmatched location near all amenities, proximity to the beach, and the vibrant Marbella and Puerto Banús lifestyle, as well as being just a 45-minute drive from Malaga International Air...