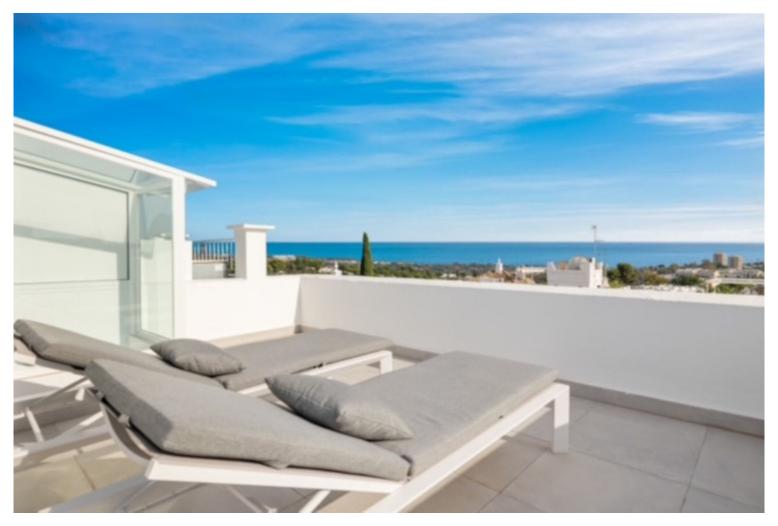

## PENTHOUSE IN NUEVA ANDALUCÍA

Discover this spacious 2-bedroom, 2-bathroom duplex apartment in the sought-after Aloha Pueblo neighborhood of Nueva Andalucía. Fully renovated and modernized, the apartment comes fully furnished and features an impressive 60 m2 solarium offering breathtaking 360-degree views of the surrounding mountains, golf course, and sea. Aloha Pueblo is renowned for its "resort-style" ambiance and is conveniently located close to a variety of restaurants, bars, nightclubs, and cafes. It is also just a short walk from popular delicatessens, supermarkets, pharmacies, and hair salons. Golf enthusiasts have their choice of several well-known golf courses including Aloha, Las Brisas, and Los Naranjos. With its unmatched location near all amenities, proximity to the beach, and the vibrant Marbella and Puerto Banús lifestyle, as well as being just a 45-minute drive from Malaga International Air...