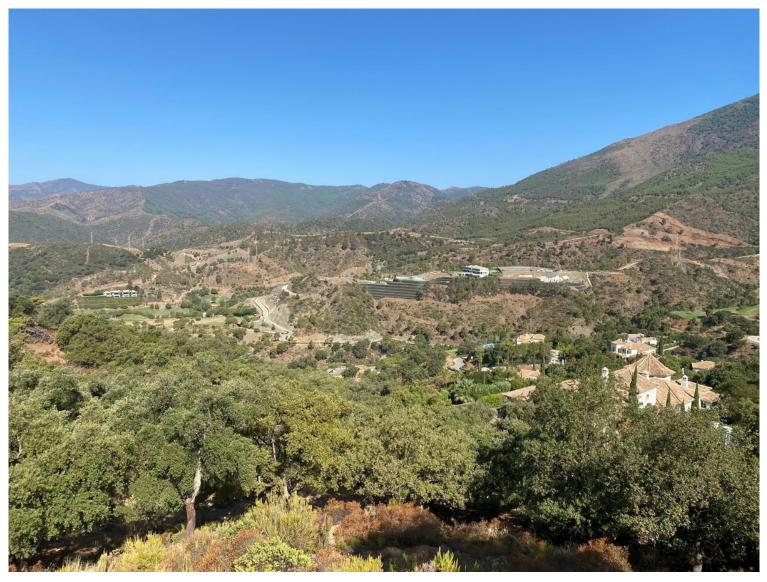

## LAND IN LA ZAGALETA

A very attractive plot of land, only two minutes drive from La Zagaleta's North Gate, main entrance. The plot offers 4.496m2 of land and its elevated position affords stunning open views towards the new golf course as well as the breathtaking natural reserve and mountains that surround the exclusive urbanization. This is one of the last plots in the sector and has been priced to sell making this a perfect investment opportunity. Viewings recommended.