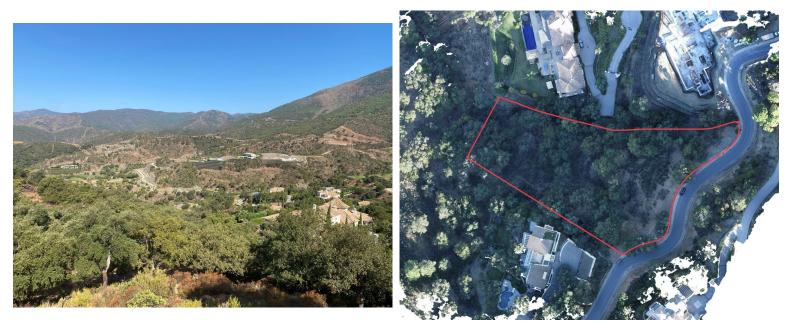

## LAND IN LA ZAGALETA

A very attractive plot of land, only two minutes drive from La Zagaleta's North Gate, main entrance. The plot offers 4.496m2 of land and its elevated position affords stunning open views towards the new golf course as well as the breathtaking natural reserve and mountains that surround the exclusive urbanization. This is one of the last plots in the sector and has been priced to sell making this a perfect investment opportunity. Viewings recommended.