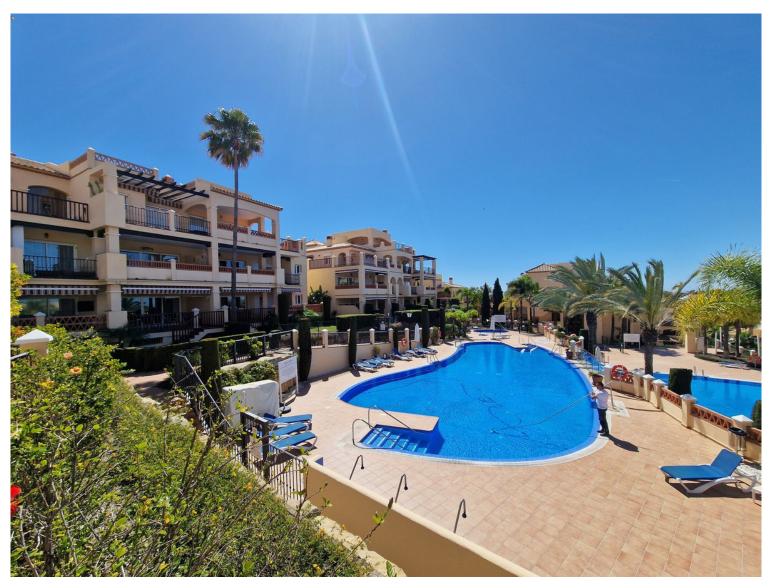

## PENTHOUSE IN ATALAYA

Beautiful luxury duplex penthouse for sale in Marqués de Atalaya, close to the golf course, supermarket, bilingual school. The first floor property consists of 340m2 of total surface area with 272m2 of living area. This spacious duplex penthouse opens onto a living/dining room with direct access to the terrace (partly covered) offering golf and mountain views, and a glazed terrace next to the fitted kitchen. It has 3 double bedrooms, fitted wardrobes, 3 modern bathrooms, hot/cold air-conditioning. The gated community enjoys gardens, 2 swimming pools, 1 indoor pool with spa, sauna, jacuzzi and Turkish bath, gymnasium, tennis court and offers 24h security. Sold with 2 parking spaces and a storeroom. Selling price 800.000€. Community 557€ per month IBI 1.200€ per year with 30% for registered residents Rubbish 200€ per year