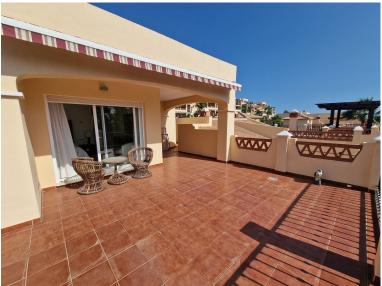

## PENTHOUSE IN ATALAYA

Beautiful luxury duplex penthouse for sale in Marqués de Atalaya, close to the golf course, supermarket, bilingual school. The first floor property consists of 340m2 of total surface area with 272m2 of living area. This spacious duplex penthouse opens onto a living/dining room with direct access to the terrace (partly covered) offering golf and mountain views, and a glazed terrace next to the fitted kitchen. It has 3 double bedrooms, fitted wardrobes, 3 modern bathrooms, hot/cold air-conditioning. The gated community enjoys gardens, 2 swimming pools, 1 indoor pool with spa, sauna, jacuzzi and Turkish bath, gymnasium, tennis court and offers 24h security. Sold with 2 parking spaces and a storeroom. Selling price 800.000€. Community 557€ per month IBI 1.200€ per year with 30% for registered residents Rubbish 200€ per year