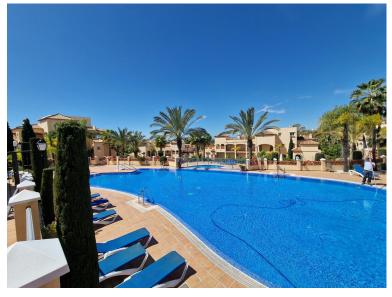

## PENTHOUSE IN ATALAYA

Beautiful luxury duplex penthouse for sale in Marqués de Atalaya, close to the golf course, supermarket, bilingual school. The first floor property consists of 340m2 of total surface area with 272m2 of living area. This spacious duplex penthouse opens onto a living/dining room with direct access to the terrace (partly covered) offering golf and mountain views, and a glazed terrace next to the fitted kitchen. It has 3 double bedrooms, fitted wardrobes, 3 modern bathrooms, hot/cold air-conditioning. The gated community enjoys gardens, 2 swimming pools, 1 indoor pool with spa, sauna, jacuzzi and Turkish bath, gymnasium, tennis court and offers 24h security. Sold with 2 parking spaces and a storeroom. Selling price 800.000€. Community 557€ per month IBI 1.200€ per year with 30% for registered residents Rubbish 200€ per year