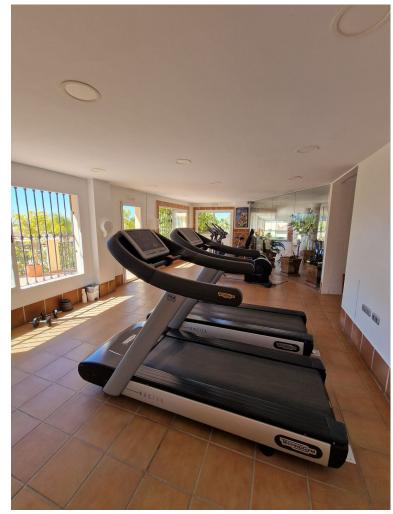

## PENTHOUSE IN ATALAYA

Beautiful luxury duplex penthouse for sale in Marqués de Atalaya, close to the golf course, supermarket, bilingual school. The first floor property consists of 340m2 of total surface area with 272m2 of living area. This spacious duplex penthouse opens onto a living/dining room with direct access to the terrace (partly covered) offering golf and mountain views, and a glazed terrace next to the fitted kitchen. It has 3 double bedrooms, fitted wardrobes, 3 modern bathrooms, hot/cold air-conditioning. The gated community enjoys gardens, 2 swimming pools, 1 indoor pool with spa, sauna, jacuzzi and Turkish bath, gymnasium, tennis court and offers 24h security. Sold with 2 parking spaces and a storeroom. Selling price 800.000€. Community 557€ per month IBI 1.200€ per year with 30% for registered residents Rubbish 200€ per year