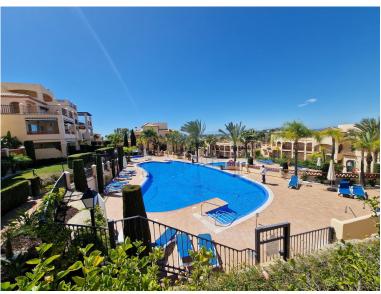

## PENTHOUSE IN ATALAYA

Beautiful luxury duplex penthouse for sale in Marqués de Atalaya, close to the golf course, supermarket, bilingual school. The first floor property consists of 340m2 of total surface area with 272m2 of living area. This spacious duplex penthouse opens onto a living/dining room with direct access to the terrace (partly covered) offering golf and mountain views, and a glazed terrace next to the fitted kitchen. It has 3 double bedrooms, fitted wardrobes, 3 modern bathrooms, hot/cold air-conditioning. The gated community enjoys gardens, 2 swimming pools, 1 indoor pool with spa, sauna, jacuzzi and Turkish bath, gymnasium, tennis court and offers 24h security. Sold with 2 parking spaces and a storeroom. Selling price 800.000€. Community 557€ per month IBI 1.200€ per year with 30% for registered residents Rubbish 200€ per year