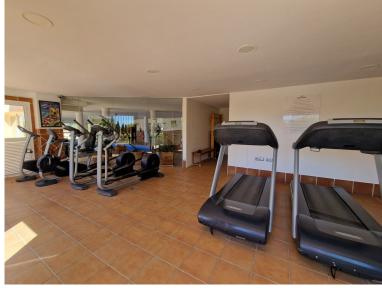

## PENTHOUSE IN ATALAYA

Beautiful luxury duplex penthouse for sale in Marqués de Atalaya, close to the golf course, supermarket, bilingual school. The first floor property consists of 340m2 of total surface area with 272m2 of living area. This spacious duplex penthouse opens onto a living/dining room with direct access to the terrace (partly covered) offering golf and mountain views, and a glazed terrace next to the fitted kitchen. It has 3 double bedrooms, fitted wardrobes, 3 modern bathrooms, hot/cold air-conditioning. The gated community enjoys gardens, 2 swimming pools, 1 indoor pool with spa, sauna, jacuzzi and Turkish bath, gymnasium, tennis court and offers 24h security. Sold with 2 parking spaces and a storeroom. Selling price 800.000€. Community 557€ per month IBI 1.200€ per year with 30% for registered residents Rubbish 200€ per year