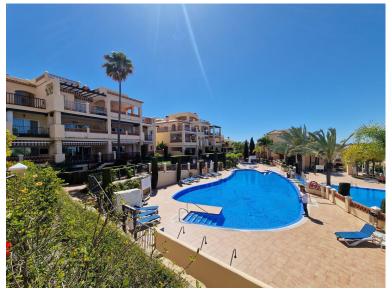

## PENTHOUSE IN ATALAYA

Beautiful luxury duplex penthouse for sale in Marqués de Atalaya, close to the golf course, supermarket, bilingual school. The first floor property consists of 340m2 of total surface area with 272m2 of living area. This spacious duplex penthouse opens onto a living/dining room with direct access to the terrace (partly covered) offering golf and mountain views, and a glazed terrace next to the fitted kitchen. It has 3 double bedrooms, fitted wardrobes, 3 modern bathrooms, hot/cold air-conditioning. The gated community enjoys gardens, 2 swimming pools, 1 indoor pool with spa, sauna, jacuzzi and Turkish bath, gymnasium, tennis court and offers 24h security. Sold with 2 parking spaces and a storeroom. Selling price 800.000€. Community 557€ per month IBI 1.200€ per year with 30% for registered residents Rubbish 200€ per year