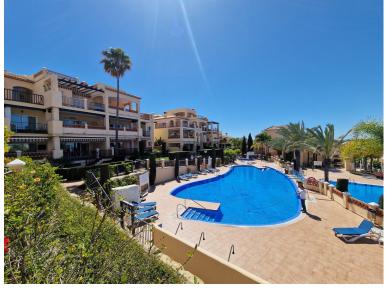

## PENTHOUSE IN ATALAYA

Beautiful luxury duplex penthouse for sale in Marqués de Atalaya, close to the golf course, supermarket, bilingual school. The first floor property consists of 340m2 of total surface area with 272m2 of living area. This spacious duplex penthouse opens onto a living/dining room with direct access to the terrace (partly covered) offering golf and mountain views, and a glazed terrace next to the fitted kitchen. It has 3 double bedrooms, fitted wardrobes, 3 modern bathrooms, hot/cold air-conditioning. The gated community enjoys gardens, 2 swimming pools, 1 indoor pool with spa, sauna, jacuzzi and Turkish bath, gymnasium, tennis court and offers 24h security. Sold with 2 parking spaces and a storeroom. Selling price 800.000€. Community 557€ per month IBI 1.200€ per year with 30% for registered residents Rubbish 200€ per year