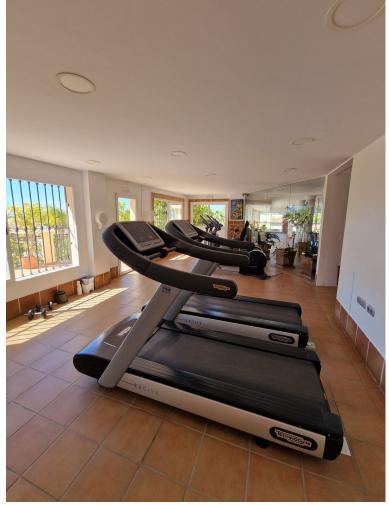

## PENTHOUSE IN ATALAYA

Beautiful luxury duplex penthouse for sale in Marqués de Atalaya, close to the golf course, supermarket, bilingual school. The first floor property consists of 340m2 of total surface area with 272m2 of living area. This spacious duplex penthouse opens onto a living/dining room with direct access to the terrace (partly covered) offering golf and mountain views, and a glazed terrace next to the fitted kitchen. It has 3 double bedrooms, fitted wardrobes, 3 modern bathrooms, hot/cold air-conditioning. The gated community enjoys gardens, 2 swimming pools, 1 indoor pool with spa, sauna, jacuzzi and Turkish bath, gymnasium, tennis court and offers 24h security. Sold with 2 parking spaces and a storeroom. Selling price 800.000€. Community 557€ per month IBI 1.200€ per year with 30% for registered residents Rubbish 200€ per year