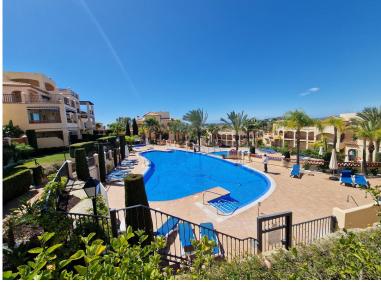

## PENTHOUSE IN ATALAYA

Beautiful luxury duplex penthouse for sale in Marqués de Atalaya, close to the golf course, supermarket, bilingual school. The first floor property consists of 340m2 of total surface area with 272m2 of living area. This spacious duplex penthouse opens onto a living/dining room with direct access to the terrace (partly covered) offering golf and mountain views, and a glazed terrace next to the fitted kitchen. It has 3 double bedrooms, fitted wardrobes, 3 modern bathrooms, hot/cold air-conditioning. The gated community enjoys gardens, 2 swimming pools, 1 indoor pool with spa, sauna, jacuzzi and Turkish bath, gymnasium, tennis court and offers 24h security. Sold with 2 parking spaces and a storeroom. Selling price 800.000€. Community 557€ per month IBI 1.200€ per year with 30% for registered residents Rubbish 200€ per year