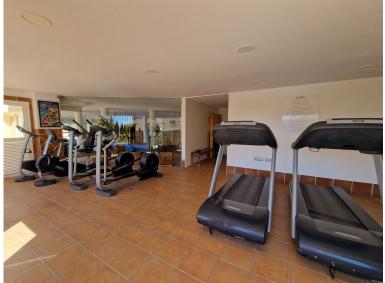

## PENTHOUSE IN ATALAYA

Beautiful luxury duplex penthouse for sale in Marqués de Atalaya, close to the golf course, supermarket, bilingual school. The first floor property consists of 340m2 of total surface area with 272m2 of living area. This spacious duplex penthouse opens onto a living/dining room with direct access to the terrace (partly covered) offering golf and mountain views, and a glazed terrace next to the fitted kitchen. It has 3 double bedrooms, fitted wardrobes, 3 modern bathrooms, hot/cold air-conditioning. The gated community enjoys gardens, 2 swimming pools, 1 indoor pool with spa, sauna, jacuzzi and Turkish bath, gymnasium, tennis court and offers 24h security. Sold with 2 parking spaces and a storeroom. Selling price 800.000€. Community 557€ per month IBI 1.200€ per year with 30% for registered residents Rubbish 200€ per year