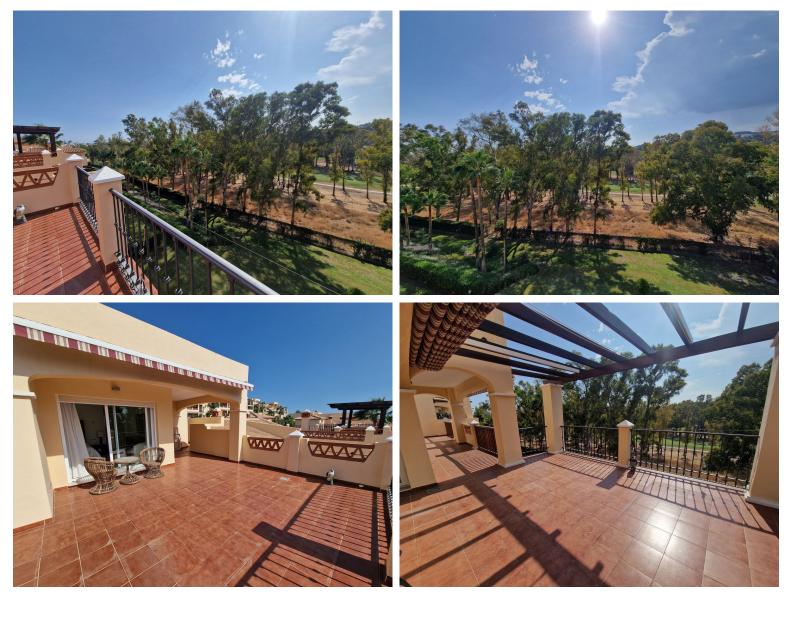

## PENTHOUSE IN ATALAYA

Beautiful luxury duplex penthouse for sale in Marqués de Atalaya, close to the golf course, supermarket, bilingual school. The first floor property consists of 340m2 of total surface area with 272m2 of living area. This spacious duplex penthouse opens onto a living/dining room with direct access to the terrace (partly covered) offering golf and mountain views, and a glazed terrace next to the fitted kitchen. It has 3 double bedrooms, fitted wardrobes, 3 modern bathrooms, hot/cold air-conditioning. The gated community enjoys gardens, 2 swimming pools, 1 indoor pool with spa, sauna, jacuzzi and Turkish bath, gymnasium, tennis court and offers 24h security. Sold with 2 parking spaces and a storeroom. Selling price 800.000€. Community 557€ per month IBI 1.200€ per year with 30% for registered residents Rubbish 200€ per year