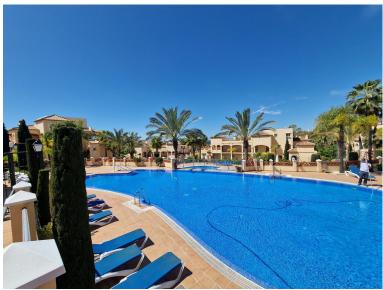

## PENTHOUSE IN ATALAYA

Beautiful luxury duplex penthouse for sale in Marqués de Atalaya, close to the golf course, supermarket, bilingual school. The first floor property consists of 340m2 of total surface area with 272m2 of living area. This spacious duplex penthouse opens onto a living/dining room with direct access to the terrace (partly covered) offering golf and mountain views, and a glazed terrace next to the fitted kitchen. It has 3 double bedrooms, fitted wardrobes, 3 modern bathrooms, hot/cold air-conditioning. The gated community enjoys gardens, 2 swimming pools, 1 indoor pool with spa, sauna, jacuzzi and Turkish bath, gymnasium, tennis court and offers 24h security. Sold with 2 parking spaces and a storeroom. Selling price 800.000€. Community 557€ per month IBI 1.200€ per year with 30% for registered residents Rubbish 200€ per year