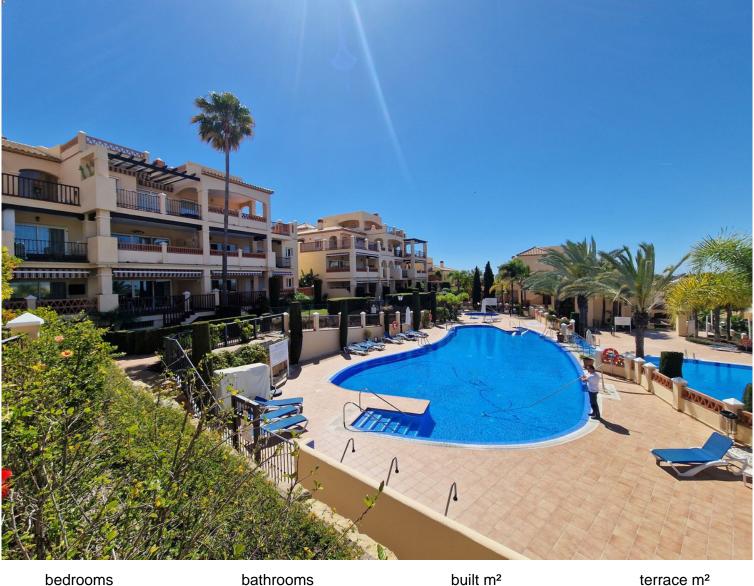

## ATALAYA

3

347

terrace m<sup>2</sup> 170

## PENTHOUSE IN ATALAYA

Beautiful luxury duplex penthouse for sale in Marqués de Atalaya, close to the golf course, supermarket, bilingual school. The first floor property consists of 340m2 of total surface area with 272m2 of living area. This spacious duplex penthouse opens onto a living/dining room with direct access to the terrace (partly covered) offering golf and mountain views, and a glazed terrace next to the fitted kitchen. It has 3 double bedrooms, fitted wardrobes, 3 modern bathrooms, hot/cold air-conditioning. The gated community enjoys gardens, 2 swimming pools, 1 indoor pool with spa, sauna, jacuzzi and Turkish bath, gymnasium, tennis court and offers 24h security. Sold with 2 parking spaces and a storeroom. Selling price 800.000€. Community 557€ per month IBI 1.200€ per year with 30% for registered residents Rubbish 200€ per year