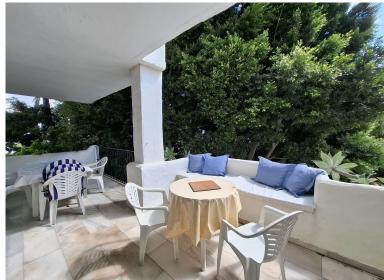

## APARTMENT IN PUERTO BANÚS

Opportunity in exclusive Urbanization, located in the best area of Puerto Banus Beach! Very nice corner apartment, facing East South and North, with morning sun: many meters of terraces that surround a large part of the house, with open views of the Marbella mountain and looking out onto the fantastic common areas. Located next to the Melia Hotel in Puerto Banús, on the second line of the beach and a few meters from the center of the Marina of Puerto Banús, the famous La Isla urbanization, has a reception, barbecue area, bar / restaurant and a community pool. The apartment is on the 2nd floor, with a total area of 122m2, with 36m2 of terraces, it is largely in its original state, with some modifications that were made a few years ago: which makes it a perfect opportunity to renovate or as an investment. In the main part is the entrance hall with a built-in wardrobe, a furnished ki...