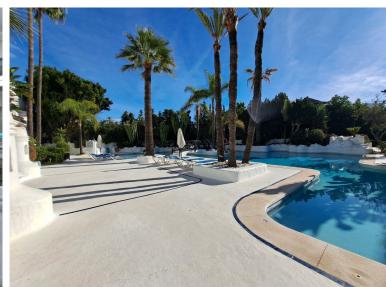

## APARTMENT IN PUERTO BANÚS

Opportunity in exclusive Urbanization, located in the best area of Puerto Banus Beach! Very nice corner apartment, facing East South and North, with morning sun: many meters of terraces that surround a large part of the house, with open views of the Marbella mountain and looking out onto the fantastic common areas. Located next to the Melia Hotel in Puerto Banús, on the second line of the beach and a few meters from the center of the Marina of Puerto Banús, the famous La Isla urbanization, has a reception, barbecue area, bar / restaurant and a community pool. The apartment is on the 2nd floor, with a total area of 122m2, with 36m2 of terraces, it is largely in its original state, with some modifications that were made a few years ago: which makes it a perfect opportunity to renovate or as an investment. In the main part is the entrance hall with a built-in wardrobe, a furnished ki...