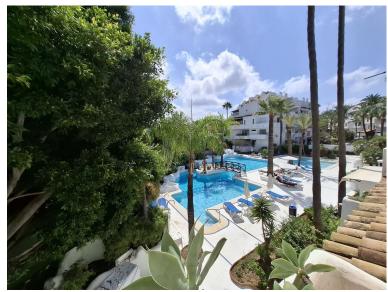

## APARTMENT IN PUERTO BANÚS

Opportunity in exclusive Urbanization, located in the best area of Puerto Banus Beach! Very nice corner apartment, facing East South and North, with morning sun: many meters of terraces that surround a large part of the house, with open views of the Marbella mountain and looking out onto the fantastic common areas. Located next to the Melia Hotel in Puerto Banús, on the second line of the beach and a few meters from the center of the Marina of Puerto Banús, the famous La Isla urbanization, has a reception, barbecue area, bar / restaurant and a community pool. The apartment is on the 2nd floor, with a total area of 122m2, with 36m2 of terraces, it is largely in its original state, with some modifications that were made a few years ago: which makes it a perfect opportunity to renovate or as an investment. In the main part is the entrance hall with a built-in wardrobe, a furnished ki...