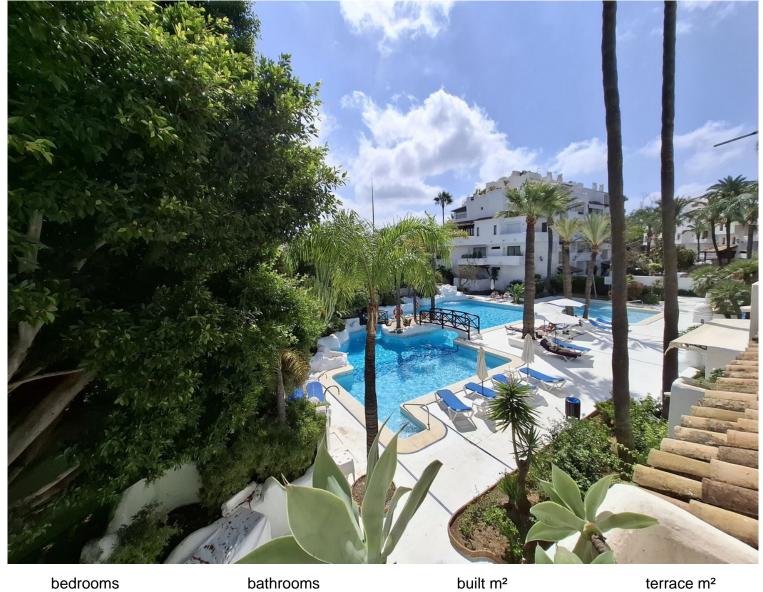

## APARTMENT IN PUERTO BANÚS

Opportunity in exclusive Urbanization, located in the best area of Puerto Banus Beach! Very nice corner apartment, facing East South and North, with morning sun: many meters of terraces that surround a large part of the house, with open views of the Marbella mountain and looking out onto the fantastic common areas. Located next to the Melia Hotel in Puerto Banús, on the second line of the beach and a few meters from the center of the Marina of Puerto Banús, the famous La Isla urbanization, has a reception, barbecue area, bar / restaurant and a community pool. The apartment is on the 2nd floor, with a total area of 122m2, with 36m2 of terraces, it is largely in its original state, with some modifications that were made a few years ago: which makes it a perfect opportunity to renovate or as an investment. In the main part is the entrance hall with a built-in wardrobe, a furnished ki...