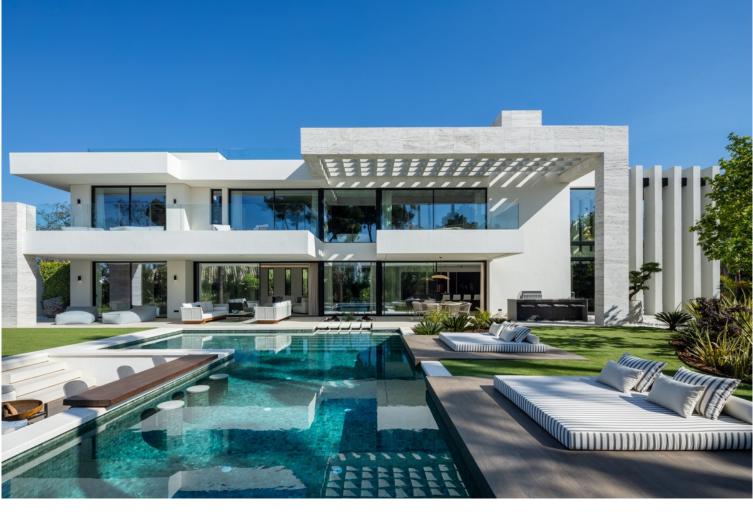

## NUEVA ANDALUCÍA

bedroomsbathroomsbuilt m²terrace m²plot m²6---8433141,107

## VILLA IN NUEVA ANDALUCÍA

We are excited to present this fascinating modern Villa in Atalaya Rio Verde, the outskirts of Nueva Andalucia just few steps away from the renowned Puerto Banus. Atalaya Rio Verde is one of Marbella's heritage locations, with historical Villas benefiting from enviable proximity to Puerto Banus and the beach. Properties in this neighbourhood are rarely available on the market and acquiring a brand-new Villa in this spot is definitely a fantastic opportunity. With direct access to A7 and AP7, residents are minutes away from best amenities and important destinations. The property is in a calm residential street and has La Concha Mountain as backdrop, and garden views from all rooms facing towards South. The facade is a masterpiece, commanding attention with its striking design, while the property entrance features a stunning water feature that adds to its allure. Sitting on a genero...