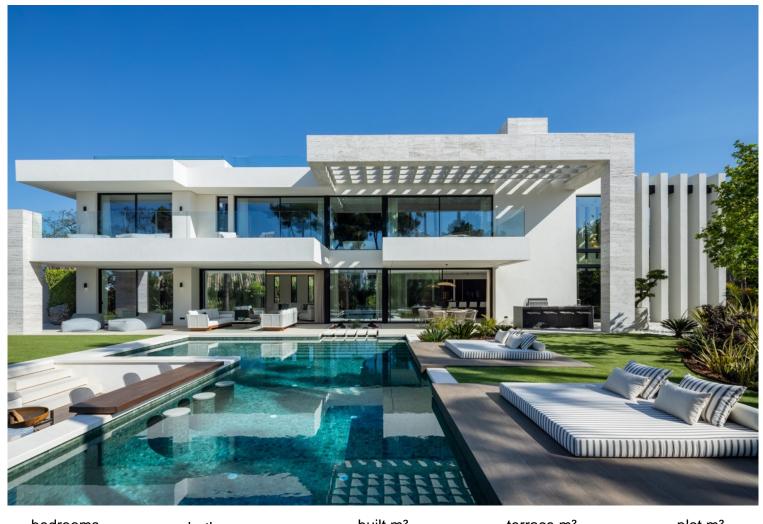

## NUEVA ANDALUCÍA

bedrooms bathrooms built  $m^2$  terrace  $m^2$  plot  $m^2$  6 --- 843 314 1,107

## VILLA IN NUEVA ANDALUCÍA

We are excited to present this fascinating modern Villa in Atalaya Rio Verde, the outskirts of Nueva Andalucia just few steps away from the renowned Puerto Banus. Atalaya Rio Verde is one of Marbella's heritage locations, with historical Villas benefiting from enviable proximity to Puerto Banus and the beach. Properties in this neighbourhood are rarely available on the market and acquiring a brand-new Villa in this spot is definitely a fantastic opportunity. With direct access to A7 and AP7, residents are minutes away from best amenities and important destinations. The property is in a calm residential street and has La Concha Mountain as backdrop, and garden views from all rooms facing towards South. The facade is a masterpiece, commanding attention with its striking design, while the property entrance features a stunning water feature that adds to its allure. Sitting on a genero...