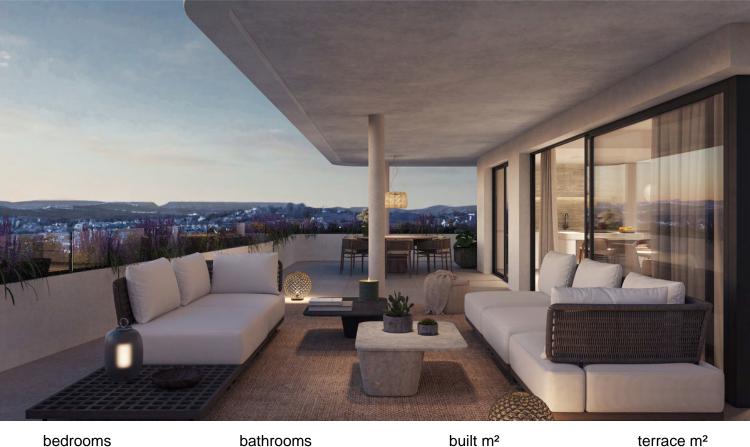

## **ESTEPONA**

bathrooms

ouilt m² 66 terrace m<sup>2</sup> 16

## APARTMENT IN ESTEPONA

New Development: Prices from  $395,000 \in to 790,000 \in [Beds: 1 - 3]$  [Baths: 1 - 2] [Built size: 66.00 m2 - 108.00 m2] This is the new construction located in Estepona's Central Park This residential/commercial building will comprise: 43 apartments & 4 commercial premises Communal & Private Terraces Swimming pool Gym 4 floors of parking Storage rooms 3 lifts & 2 car lifts Reception with concierge Expected delivery date: First quarter of 2026 It will consist of homes with 11 different layouts, raging from 1 to 3 bedrooms. The homes will be double or triple oriented and will feature spacious terraces, offering residents panoramic views and abundant natural light. The development has been designed to hold bright and spacious apartments filled with an abundance of direct sunlight throughout the day; the perfect setting for bringing people together. Panoramic windows, ...