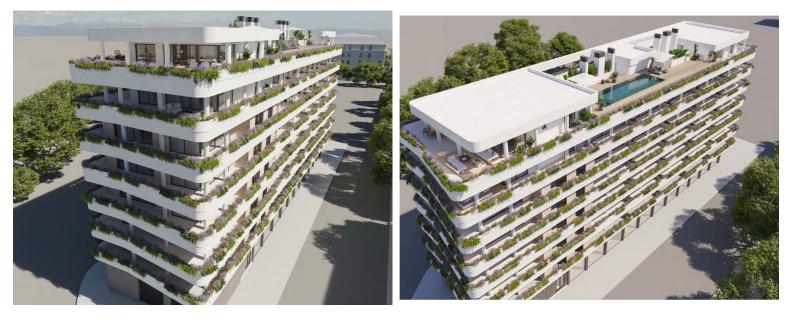

## APARTMENT IN ESTEPONA

New Development: Prices from  $395,000 \in to 790,000 \in [Beds: 1 - 3]$  [Baths: 1 - 2] [Built size: 66.00 m2 - 108.00 m2] This is the new construction located in Estepona's Central Park This residential/commercial building will comprise: 43 apartments & 4 commercial premises Communal & Private Terraces Swimming pool Gym 4 floors of parking Storage rooms 3 lifts & 2 car lifts Reception with concierge Expected delivery date: First quarter of 2026 It will consist of homes with 11 different layouts, raging from 1 to 3 bedrooms. The homes will be double or triple oriented and will feature spacious terraces, offering residents panoramic views and abundant natural light. The development has been designed to hold bright and spacious apartments filled with an abundance of direct sunlight throughout the day; the perfect setting for bringing people together. Panoramic windows, ...