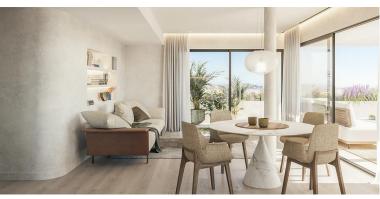

## APARTMENT IN ESTEPONA

New Development: Prices from  $395,000 \in to 790,000 \in [Beds: 1 - 3]$  [Baths: 1 - 2] [Built size: 66.00 m2 - 108.00 m2] This is the new construction located in Estepona's Central Park This residential/commercial building will comprise: 43 apartments & 4 commercial premises Communal & Private Terraces Swimming pool Gym 4 floors of parking Storage rooms 3 lifts & 2 car lifts Reception with concierge Expected delivery date: First quarter of 2026 It will consist of homes with 11 different layouts, raging from 1 to 3 bedrooms. The homes will be double or triple oriented and will feature spacious terraces, offering residents panoramic views and abundant natural light. The development has been designed to hold bright and spacious apartments filled with an abundance of direct sunlight throughout the day; the perfect setting for bringing people together. Panoramic windows, ...