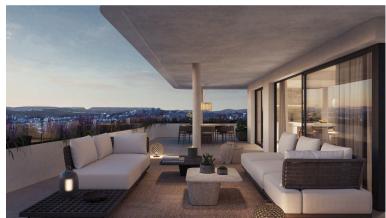

## APARTMENT IN ESTEPONA

New Development: Prices from  $395,000 \in to 790,000 \in [Beds: 1 - 3]$  [Baths: 1 - 2] [Built size: 66.00 m2 - 108.00 m2] This is the new construction located in Estepona's Central Park This residential/commercial building will comprise: 43 apartments & 4 commercial premises Communal & Private Terraces Swimming pool Gym 4 floors of parking Storage rooms 3 lifts & 2 car lifts Reception with concierge Expected delivery date: First quarter of 2026 It will consist of homes with 11 different layouts, raging from 1 to 3 bedrooms. The homes will be double or triple oriented and will feature spacious terraces, offering residents panoramic views and abundant natural light. The development has been designed to hold bright and spacious apartments filled with an abundance of direct sunlight throughout the day; the perfect setting for bringing people together. Panoramic windows, ...