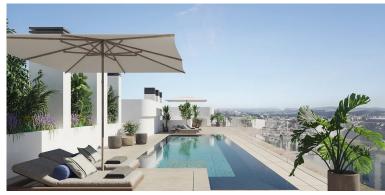

## APARTMENT IN ESTEPONA

New Development: Prices from  $395,000 \in to 790,000 \in [Beds: 1 - 3]$  [Baths: 1 - 2] [Built size: 66.00 m2 - 108.00 m2] This is the new construction located in Estepona's Central Park This residential/commercial building will comprise: 43 apartments & 4 commercial premises Communal & Private Terraces Swimming pool Gym 4 floors of parking Storage rooms 3 lifts & 2 car lifts Reception with concierge Expected delivery date: First quarter of 2026 It will consist of homes with 11 different layouts, raging from 1 to 3 bedrooms. The homes will be double or triple oriented and will feature spacious terraces, offering residents panoramic views and abundant natural light. The development has been designed to hold bright and spacious apartments filled with an abundance of direct sunlight throughout the day; the perfect setting for bringing people together. Panoramic windows, ...