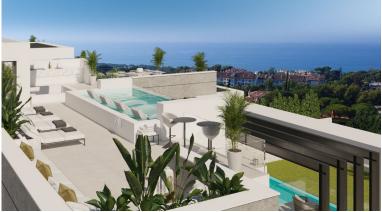

## LAND IN THE GOLDEN MILE

Plot with bulding licence in Rocio de Nagueles, strategically located in the heart of Marbella's Golden Mile, offering wonderful views of both the sea and the mountains. It has direct access from the Mediterranean Highway or A7, placing it just 5 minutes by car from the center of Marbella and Puerto Banús, as well as from the best schools such as The British International School of Marbella, and golf courses located on the Costa del Sol. All of this makes it an ideal place for both relaxation in its idyllic surroundings and for enjoying Marbella's leisure activities. Characteristics of this one: Area: 1.975 m<sup>2</sup>. Buildability: 520 m<sup>2</sup>. Classification: UE-4 (Single-family). It is allowed to build 2 floors plus a basement.