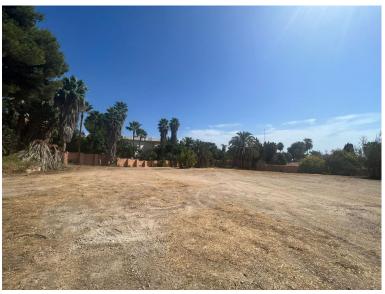

## THE GOLDEN MILE

bedrooms <<sup>---</sup> bathrooms

plot m<sup>2</sup> 1,975

## LAND IN THE GOLDEN MILE

Plot with bulding licence in Rocio de Nagueles, strategically located in the heart of Marbella's Golden Mile, offering wonderful views of both the sea and the mountains. It has direct access from the Mediterranean Highway or A7, placing it just 5 minutes by car from the center of Marbella and Puerto Banús, as well as from the best schools such as The British International School of Marbella, and golf courses located on the Costa del Sol. All of this makes it an ideal place for both relaxation in its idyllic surroundings and for enjoying Marbella's leisure activities. Characteristics of this one: Area: 1.975 m<sup>2</sup>. Buildability: 520 m<sup>2</sup>. Classification: UE-4 (Single-family). It is allowed to build 2 floors plus a basement.