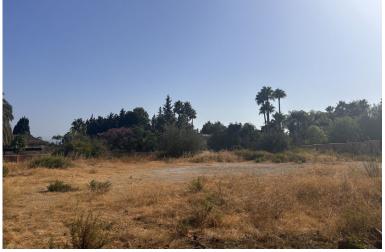

## LAND IN THE GOLDEN MILE

Plot with bulding licence in Rocio de Nagueles, strategically located in the heart of Marbella's Golden Mile, offering wonderful views of both the sea and the mountains. It has direct access from the Mediterranean Highway or A7, placing it just 5 minutes by car from the center of Marbella and Puerto Banús, as well as from the best schools such as The British International School of Marbella, and golf courses located on the Costa del Sol. All of this makes it an ideal place for both relaxation in its idyllic surroundings and for enjoying Marbella's leisure activities. Characteristics of this one: Area: 1.975 m<sup>2</sup>. Buildability: 520 m<sup>2</sup>. Classification: UE-4 (Single-family). It is allowed to build 2 floors plus a basement.