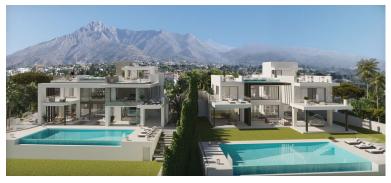

## LAND IN THE GOLDEN MILE

Plot with bulding licence in Rocio de Nagueles, strategically located in the heart of Marbella's Golden Mile, offering wonderful views of both the sea and the mountains. It has direct access from the Mediterranean Highway or A7, placing it just 5 minutes by car from the center of Marbella and Puerto Banús, as well as from the best schools such as The British International School of Marbella, and golf courses located on the Costa del Sol. All of this makes it an ideal place for both relaxation in its idyllic surroundings and for enjoying Marbella's leisure activities. Characteristics of this one: Area: 1.975 m<sup>2</sup>. Buildability: 520 m<sup>2</sup>. Classification: UE-4 (Single-family). It is allowed to build 2 floors plus a basement.