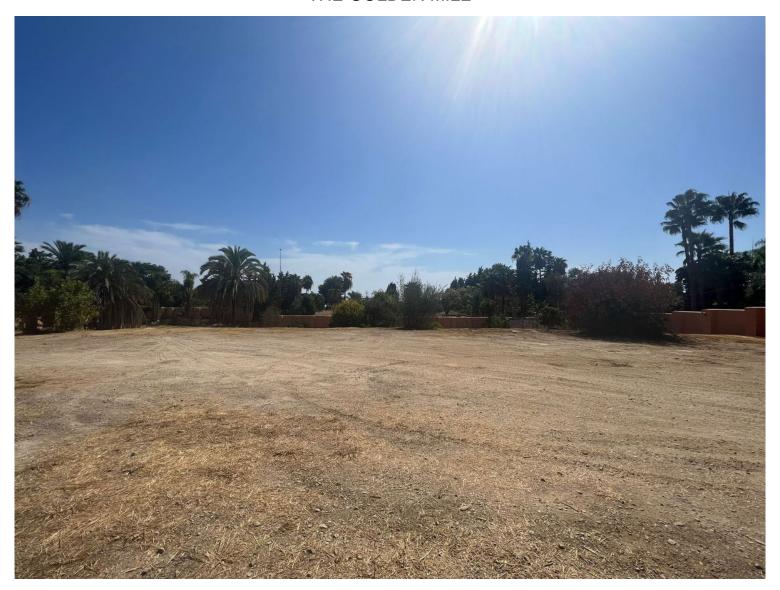

## LAND IN THE GOLDEN MILE

Plot with bulding licence in Rocio de Nagueles, strategically located in the heart of Marbella's Golden Mile, offering wonderful views of both the sea and the mountains. It has direct access from the Mediterranean Highway or A7, placing it just 5 minutes by car from the center of Marbella and Puerto Banús, as well as from the best schools such as The British International School of Marbella, and golf courses located on the Costa del Sol. All of this makes it an ideal place for both relaxation in its idyllic surroundings and for enjoying Marbella's leisure activities. Characteristics of this one: Area: 1.975 m². Buildability: 520 m². Classification: UE-4 (Single-family). It is allowed to build 2 floors plus a basement.