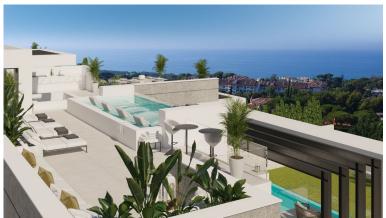

## LAND IN THE GOLDEN MILE

Plot with bulding licence in Rocio de Nagueles, strategically located in the heart of Marbella's Golden Mile, offering wonderful views of both the sea and the mountains. It has direct access from the Mediterranean Highway or A7, placing it just 5 minutes by car from the center of Marbella and Puerto Banús, as well as from the best schools such as The British International School of Marbella, and golf courses located on the Costa del Sol. All of this makes it an ideal place for both relaxation in its idyllic surroundings and for enjoying Marbella's leisure activities. Characteristics of this one: Area: 1.975 m². Buildability: 520 m². Classification: UE-4 (Single-family). It is allowed to build 2 floors plus a basement.