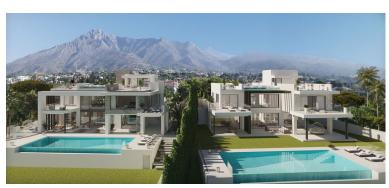

## LAND IN THE GOLDEN MILE

Plot with bulding licence in Rocio de Nagueles, strategically located in the heart of Marbella's Golden Mile, offering wonderful views of both the sea and the mountains. It has direct access from the Mediterranean Highway or A7, placing it just 5 minutes by car from the center of Marbella and Puerto Banús, as well as from the best schools such as The British International School of Marbella, and golf courses located on the Costa del Sol. All of this makes it an ideal place for both relaxation in its idyllic surroundings and for enjoying Marbella's leisure activities. Characteristics of this one: Area: 1.975 m². Buildability: 520 m². Classification: UE-4 (Single-family). It is allowed to build 2 floors plus a basement.