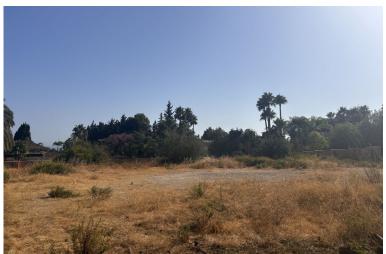

## LAND IN THE GOLDEN MILE

Plot with bulding licence in Rocio de Nagueles, strategically located in the heart of Marbella's Golden Mile, offering wonderful views of both the sea and the mountains. It has direct access from the Mediterranean Highway or A7, placing it just 5 minutes by car from the center of Marbella and Puerto Banús, as well as from the best schools such as The British International School of Marbella, and golf courses located on the Costa del Sol. All of this makes it an ideal place for both relaxation in its idyllic surroundings and for enjoying Marbella's leisure activities. Characteristics of this one: Area: 1.975 m². Buildability: 520 m². Classification: UE-4 (Single-family). It is allowed to build 2 floors plus a basement.