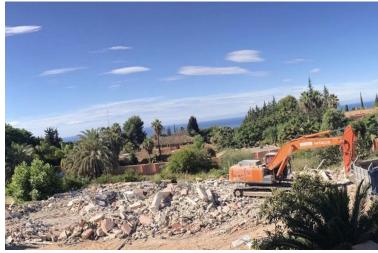

## LAND IN THE GOLDEN MILE

Plot with bulding licence in Rocio de Nagueles, strategically located in the heart of Marbella's Golden Mile, offering wonderful views of both the sea and the mountains. It has direct access from the Mediterranean Highway or A7, placing it just 5 minutes by car from the center of Marbella and Puerto Banús, as well as from the best schools such as The British International School of Marbella, and golf courses located on the Costa del Sol. All of this makes it an ideal place for both relaxation in its idyllic surroundings and for enjoying Marbella's leisure activities. Characteristics of this one: Area: 1.975 m². Buildability: 520 m². Classification: UE-4 (Single-family). It is allowed to build 2 floors plus a basement.