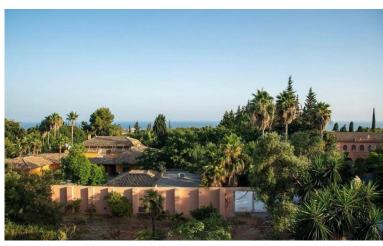

## LAND IN THE GOLDEN MILE

Plot with bulding licence in Rocio de Nagueles, strategically located in the heart of Marbella's Golden Mile, offering wonderful views of both the sea and the mountains. It has direct access from the Mediterranean Highway or A7, placing it just 5 minutes by car from the center of Marbella and Puerto Banús, as well as from the best schools such as The British International School of Marbella, and golf courses located on the Costa del Sol. All of this makes it an ideal place for both relaxation in its idyllic surroundings and for enjoying Marbella's leisure activities. Characteristics of this one: Area: 1.975 m². Buildability: 520 m². Classification: UE-4 (Single-family). It is allowed to build 2 floors plus a basement.