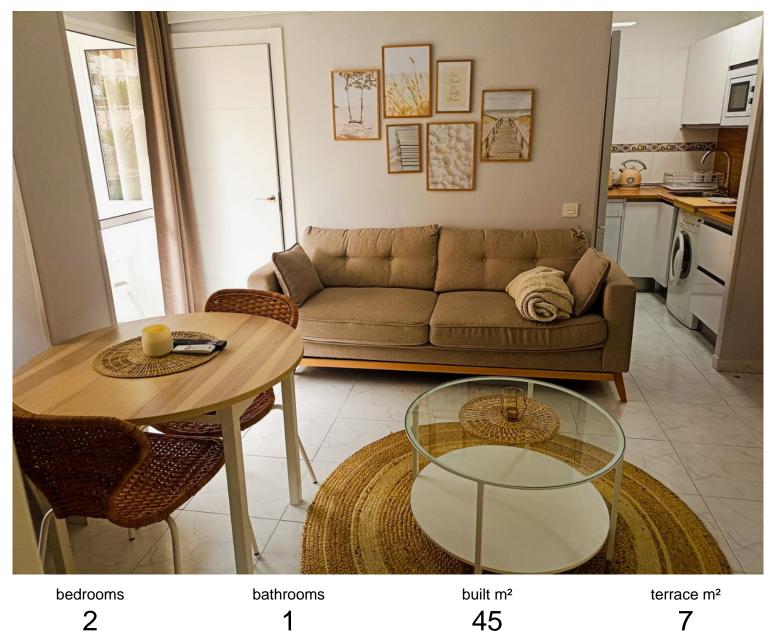

## APARTMENT IN BENALMADENA COSTA

Magnificent apartment near the Parque de la Paloma and the beach in Benalmádena. Completely renovated with a contemporary design and high quality furniture. Fantastic home that has the tourist license !!!!!! It has two bedrooms with built-in wardrobes and a full bathroom. Very bright living-dining room with its terrace where you can enjoy good times. Fully equipped open-plan kitchen. It is located just 280 meters from the beach and next to the emblematic Parque de la Paloma, in one of the most coveted and lively areas of the Costa del Sol. It is an urbanization where there are three swimming pools and gardens. If you are looking for a permanent home or a vacation getaway, this modern apartment offers a privileged location and luxurious amenities. Surrounded by all kinds of services: bars, restaurants, shops, supermarkets, pharmacies... - 280 meters from the beach and next to the Parque...