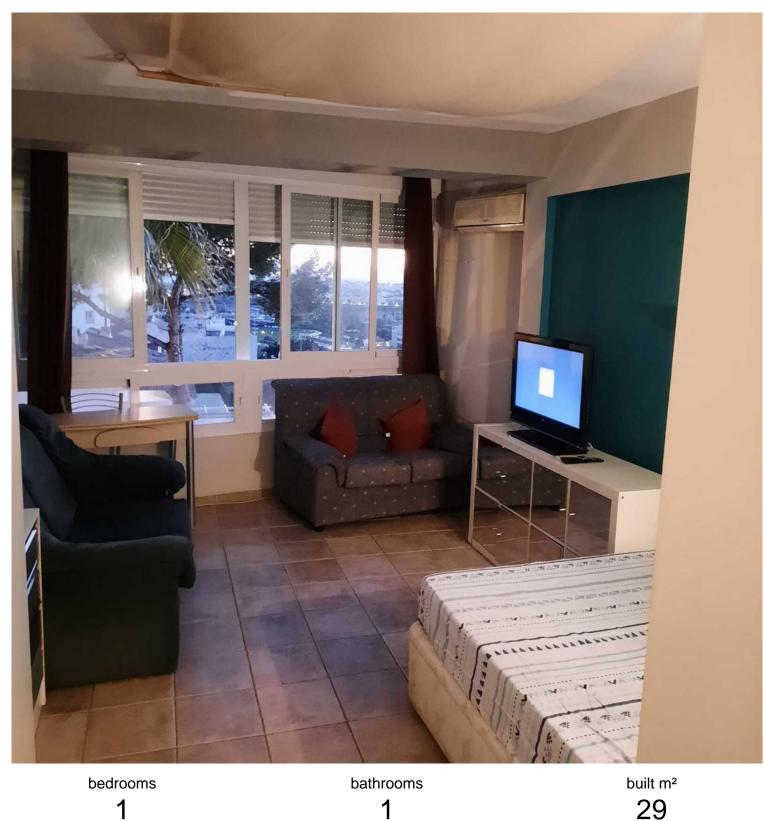

## PENTHOUSE IN NUEVA ANDALUCÍA

Top Floor Apartment, Nueva Andalucía, Costa del Sol. 1 Bedroom, 1 Bathroom, Built 29 m<sup>2</sup>. Setting : Village, Close To Golf, Close To Port, Close To Shops, Close To Sea, Close To Town, Close To Schools. Orientation : South. Condition : Recently Refurbished. Climate Control : Air Conditioning. Views : Street. Features : Lift, Near Transport, WiFi, Double Glazing, Fiber Optic. Furniture : Part Furnished. Kitchen : Fully Fitted. Parking : Open, Street. Utilities : Electricity, Drinkable Water, Telephone, Gas. Category : Bargain, Cheap, Distressed, Investment.