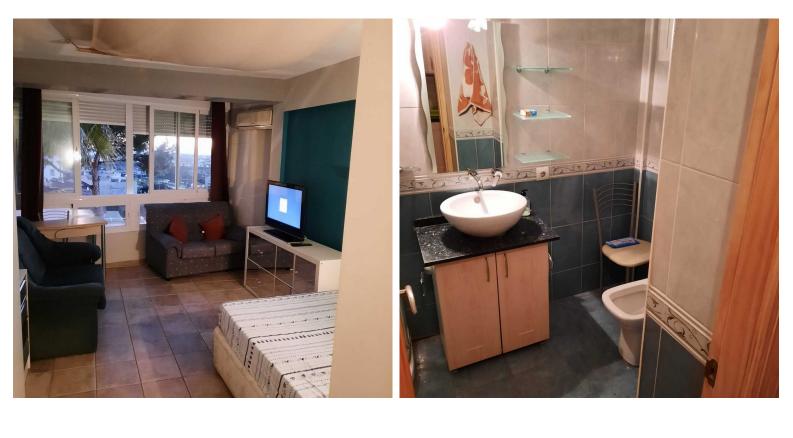

## PENTHOUSE IN NUEVA ANDALUCÍA

Top Floor Apartment, Nueva Andalucía, Costa del Sol. 1 Bedroom, 1 Bathroom, Built 29 m<sup>2</sup>. Setting : Village, Close To Golf, Close To Port, Close To Shops, Close To Sea, Close To Town, Close To Schools. Orientation : South. Condition : Recently Refurbished. Climate Control : Air Conditioning. Views : Street. Features : Lift, Near Transport, WiFi, Double Glazing, Fiber Optic. Furniture : Part Furnished. Kitchen : Fully Fitted. Parking : Open, Street. Utilities : Electricity, Drinkable Water, Telephone, Gas. Category : Bargain, Cheap, Distressed, Investment.