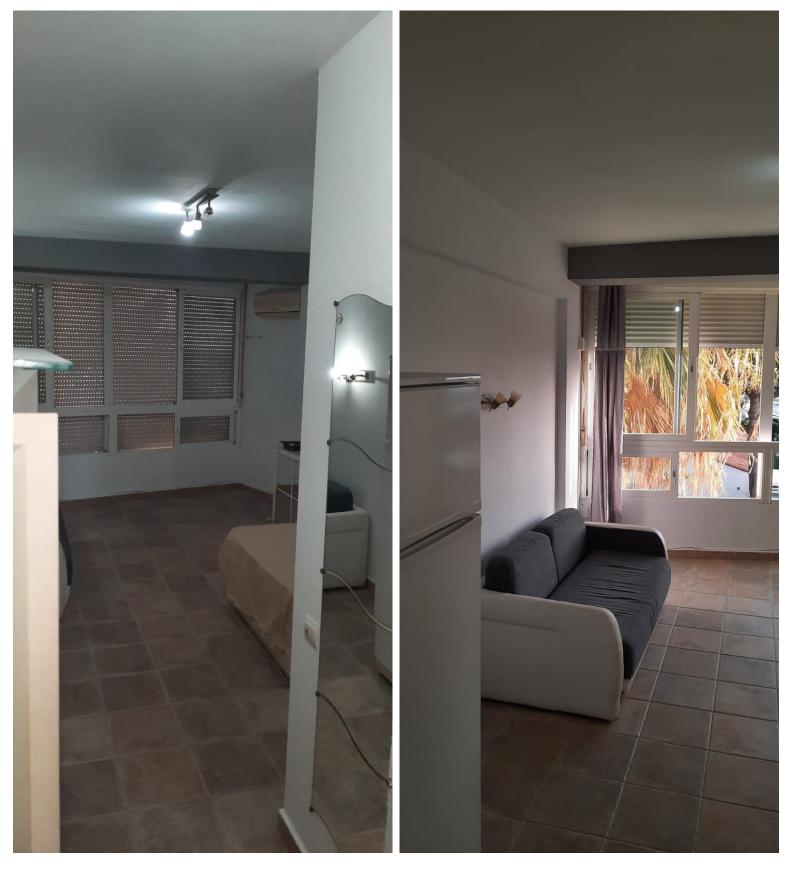

## PENTHOUSE IN NUEVA ANDALUCÍA

Top Floor Apartment, Nueva Andalucía, Costa del Sol. 1 Bedroom, 1 Bathroom, Built 29 m<sup>2</sup>. Setting : Village, Close To Golf, Close To Port, Close To Shops, Close To Sea, Close To Town, Close To Schools. Orientation : South. Condition : Recently Refurbished. Climate Control : Air Conditioning. Views : Street. Features : Lift, Near Transport, WiFi, Double Glazing, Fiber Optic. Furniture : Part Furnished. Kitchen : Fully Fitted. Parking : Open, Street. Utilities : Electricity, Drinkable Water, Telephone, Gas. Category : Bargain, Cheap, Distressed, Investment.