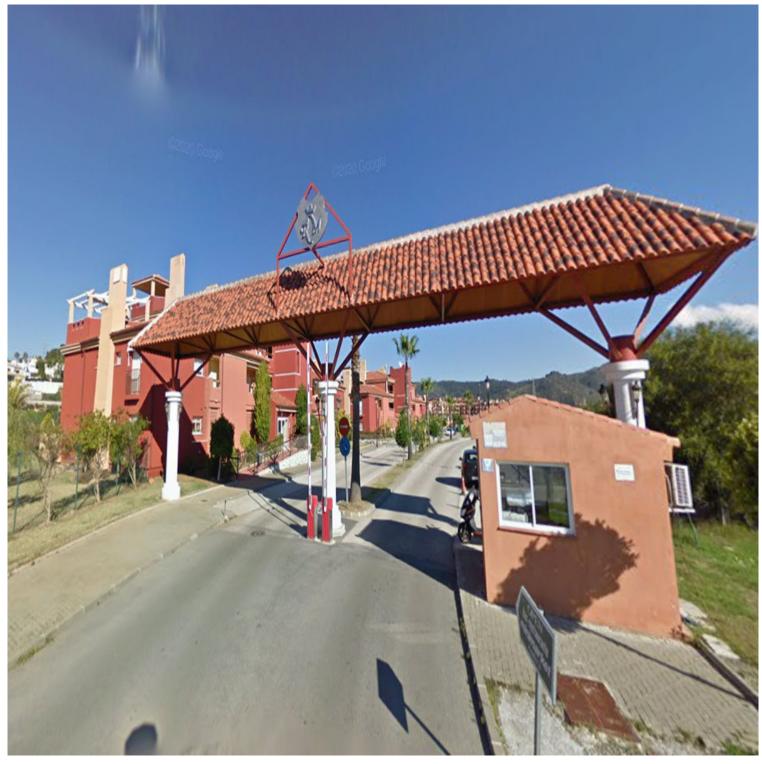

## LAND IN LAS CHAPAS

Building land of 71.830 m<sup>2</sup> with a building of 88 m<sup>2</sup>. Location; - Close to golf courses - Minutes from the sea - Close to schools and established urbanisations 360° orientation; North, East, South and West, offering unobstructed sea and mountain views. Infrastructure; - Electricity, drinking water and telephone. - 24 hour security in an enclosed area, with free parking. Strategic potential; The land has a good location, with its south side adjoining a large urbanisation within urban land, which adds a special attraction for future developments, under the framework of Decree 550/2022, Chapter III, which regulates the uses of rustic land in Andalusia, it opens up interesting possibilities to carry out sustainable projects and aligned with the urban growth of the area. This land must be seen to appreciate its full potential. Contact me for a visit.