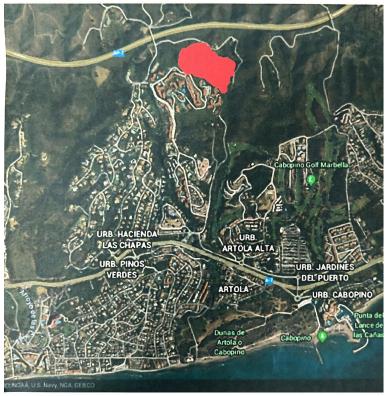

## LAND IN LAS CHAPAS

Building land of 71.830 m<sup>2</sup> with a building of 88 m<sup>2</sup>. Location; - Close to golf courses - Minutes from the sea - Close to schools and established urbanisations 360° orientation; North, East, South and West, offering unobstructed sea and mountain views. Infrastructure; - Electricity, drinking water and telephone. - 24 hour security in an enclosed area, with free parking. Strategic potential; The land has a good location, with its south side adjoining a large urbanisation within urban land, which adds a special attraction for future developments, under the framework of Decree 550/2022, Chapter III, which regulates the uses of rustic land in Andalusia, it opens up interesting possibilities to carry out sustainable projects and aligned with the urban growth of the area. This land must be seen to appreciate its full potential. Contact me for a visit.