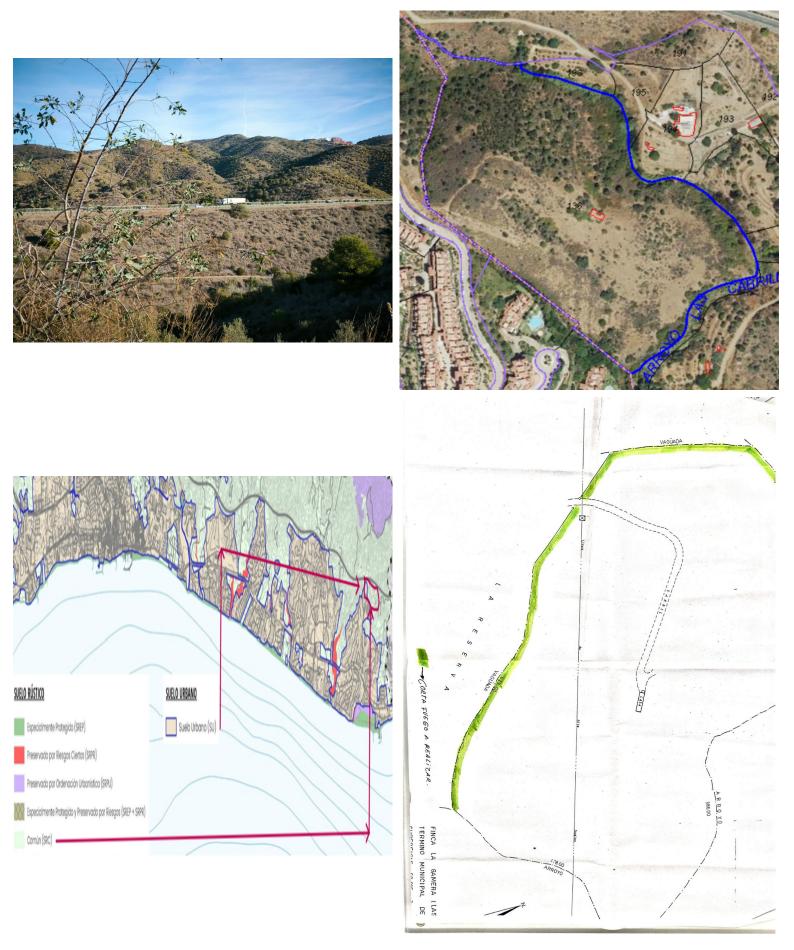

## LAND IN LAS CHAPAS

Building land of 71.830 m<sup>2</sup> with a building of 88 m<sup>2</sup>. Location; - Close to golf courses - Minutes from the sea - Close to schools and established urbanisations 360° orientation; North, East, South and West, offering unobstructed sea and mountain views. Infrastructure; - Electricity, drinking water and telephone. - 24 hour security in an enclosed area, with free parking. Strategic potential; The land has a good location, with its south side adjoining a large urbanisation within urban land, which adds a special attraction for future developments, under the framework of Decree 550/2022, Chapter III, which regulates the uses of rustic land in Andalusia, it opens up interesting possibilities to carry out sustainable projects and aligned with the urban growth of the area. This land must be seen to appreciate its full potential. Contact me for a visit.