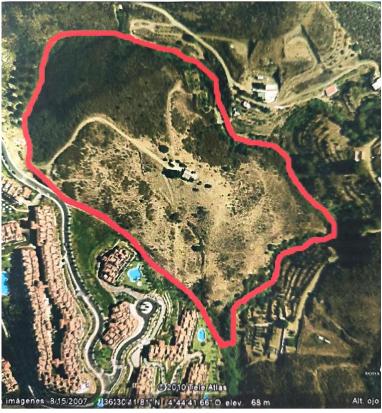

## LAS CHAPAS

bedrooms <<sup>---</sup> bathrooms

built m²

plot m<sup>2</sup> 71,830

## LAND IN LAS CHAPAS

Building land of 71.830 m<sup>2</sup> with a building of 88 m<sup>2</sup>. Location; - Close to golf courses - Minutes from the sea - Close to schools and established urbanisations 360° orientation; North, East, South and West, offering unobstructed sea and mountain views. Infrastructure; - Electricity, drinking water and telephone. - 24 hour security in an enclosed area, with free parking. Strategic potential; The land has a good location, with its south side adjoining a large urbanisation within urban land, which adds a special attraction for future developments, under the framework of Decree 550/2022, Chapter III, which regulates the uses of rustic land in Andalusia, it opens up interesting possibilities to carry out sustainable projects and aligned with the urban growth of the area. This land must be seen to appreciate its full potential. Contact me for a visit.