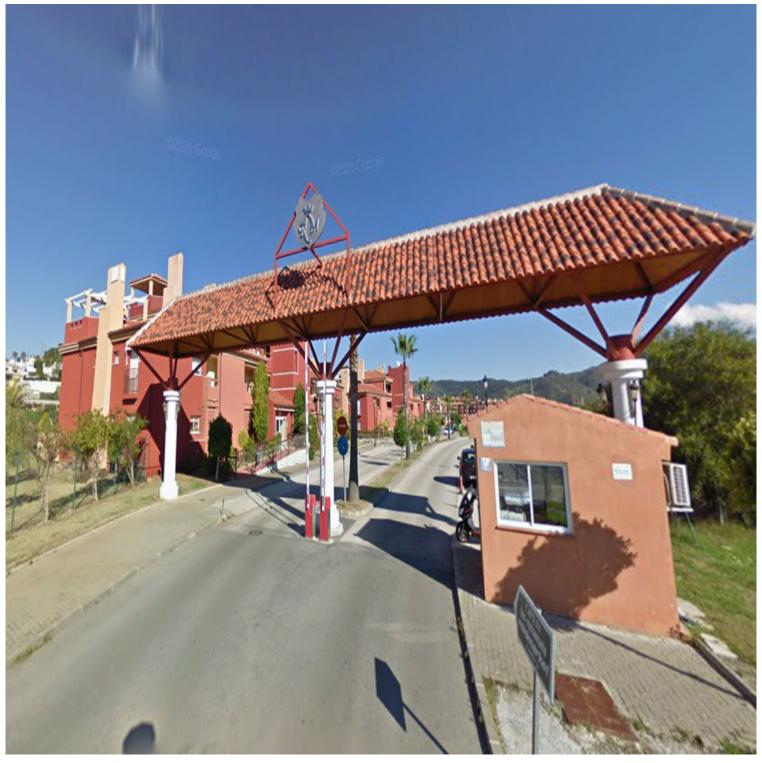

## LAND IN LAS CHAPAS

Building land of 71.830 m<sup>2</sup> with a building of 88 m<sup>2</sup>. Location; - Close to golf courses - Minutes from the sea - Close to schools and established urbanisations 360° orientation; North, East, South and West, offering unobstructed sea and mountain views. Infrastructure; - Electricity, drinking water and telephone. - 24 hour security in an enclosed area, with free parking. Strategic potential; The land has a good location, with its south side adjoining a large urbanisation within urban land, which adds a special attraction for future developments, under the framework of Decree 550/2022, Chapter III, which regulates the uses of rustic land in Andalusia, it opens up interesting possibilities to carry out sustainable projects and aligned with the urban growth of the area. This land must be seen to appreciate its full potential. Contact me for a visit.