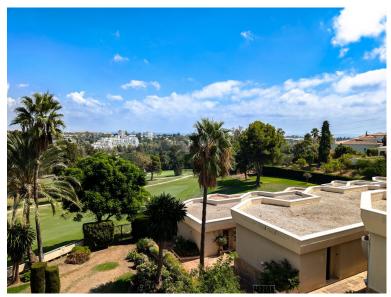

## APARTMENT IN ATALAYA

2 bedroom corner apartment in one of Atalaya's most desirable urbanisations next to the Atalaya Golf Club. The apartment is in the final stages of renovation and can be finished according to taste with the last extras, doors, kitchen and bathroom equipment. Consisting of 2 bedrooms and 3 bathrooms spread over 100sqm living area, 2 balconies with a total area of \*\*48sqm\* with south / east orientation. The apartment is located in a private and secure community with a communal pool, garden and communal parking for all the owners next to the Atalaya Golf Club. The apartment consists of a sunny living / dining room with access to the private terrace with panoramic views of the golf course, the sea and the mountain "La Concha". Breathtaking view in a beautiful location! Hot water and electricity are included in the community fees.