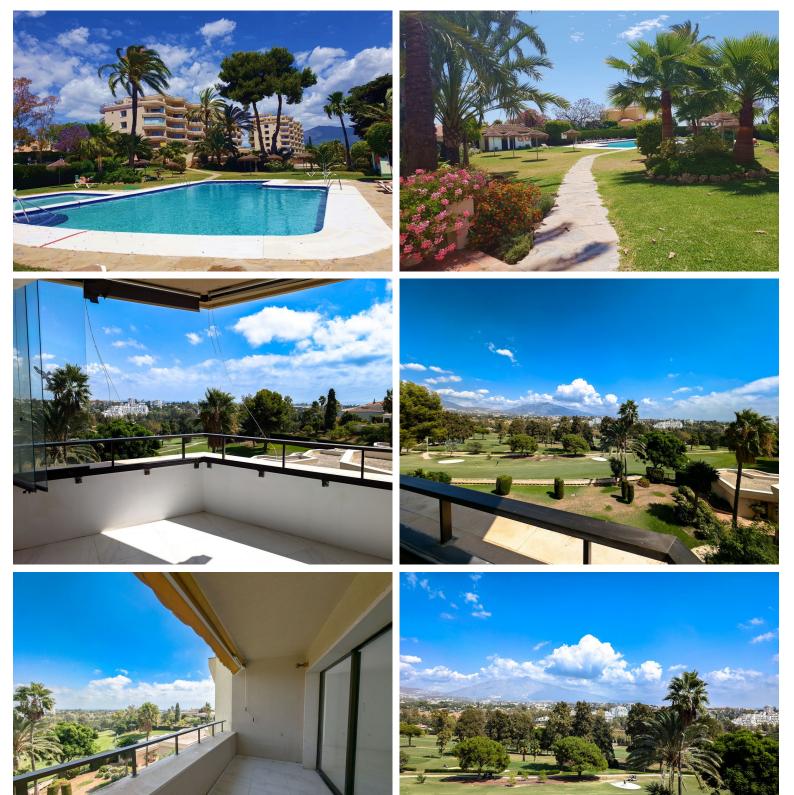

## APARTMENT IN ATALAYA

2 bedroom corner apartment in one of Atalaya's most desirable urbanisations next to the Atalaya Golf Club. The apartment is in the final stages of renovation and can be finished according to taste with the last extras, doors, kitchen and bathroom equipment. Consisting of 2 bedrooms and 3 bathrooms spread over 100sqm living area, 2 balconies with a total area of \*\*48sqm\* with south / east orientation. The apartment is located in a private and secure community with a communal pool, garden and communal parking for all the owners next to the Atalaya Golf Club. The apartment consists of a sunny living / dining room with access to the private terrace with panoramic views of the golf course, the sea and the mountain "La Concha". Breathtaking view in a beautiful location! Hot water and electricity are included in the community fees.