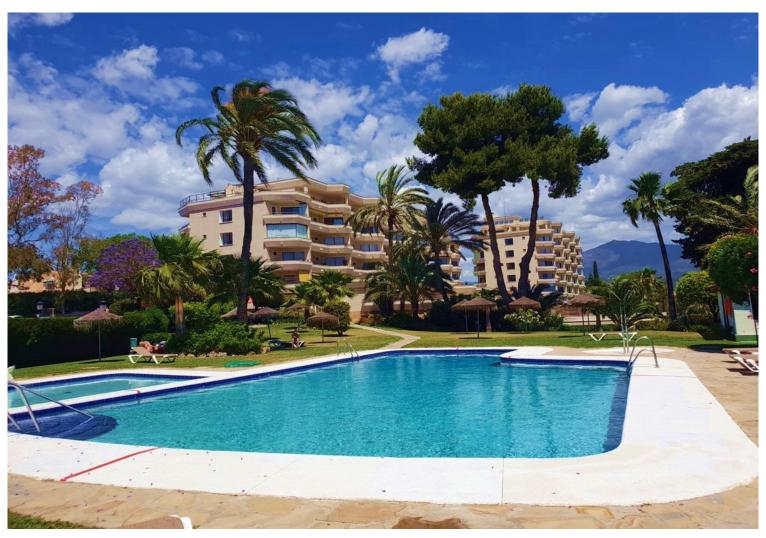

## APARTMENT IN ATALAYA

2 bedroom corner apartment in one of Atalaya's most desirable urbanisations next to the Atalaya Golf Club. The apartment is in the final stages of renovation and can be finished according to taste with the last extras, doors, kitchen and bathroom equipment. Consisting of 2 bedrooms and 3 bathrooms spread over 100sqm living area, 2 balconies with a total area of \*\*48sqm\* with south / east orientation. The apartment is located in a private and secure community with a communal pool, garden and communal parking for all the owners next to the Atalaya Golf Club. The apartment consists of a sunny living / dining room with access to the private terrace with panoramic views of the golf course, the sea and the mountain "La Concha". Breathtaking view in a beautiful location! Hot water and electricity are included in the community fees.