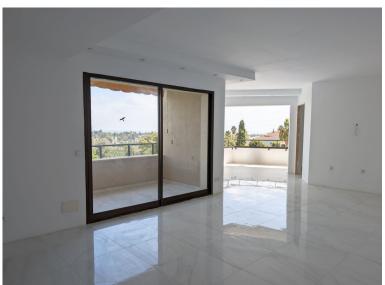

## APARTMENT IN ATALAYA

2 bedroom corner apartment in one of Atalaya's most desirable urbanisations next to the Atalaya Golf Club. The apartment is in the final stages of renovation and can be finished according to taste with the last extras, doors, kitchen and bathroom equipment. Consisting of 2 bedrooms and 3 bathrooms spread over 100sqm living area, 2 balconies with a total area of \*\*48sqm\* with south / east orientation. The apartment is located in a private and secure community with a communal pool, garden and communal parking for all the owners next to the Atalaya Golf Club. The apartment consists of a sunny living / dining room with access to the private terrace with panoramic views of the golf course, the sea and the mountain "La Concha". Breathtaking view in a beautiful location! Hot water and electricity are included in the community fees.