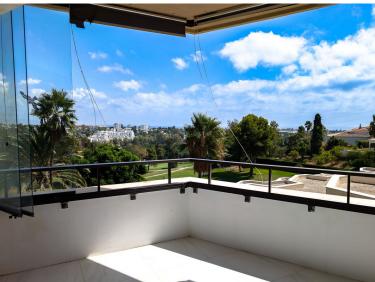

## APARTMENT IN ATALAYA

2 bedroom corner apartment in one of Atalaya's most desirable urbanisations next to the Atalaya Golf Club. The apartment is in the final stages of renovation and can be finished according to taste with the last extras, doors, kitchen and bathroom equipment. Consisting of 2 bedrooms and 3 bathrooms spread over 100sqm living area, 2 balconies with a total area of **1**48sqm with south / east orientation. The apartment is located in a private and secure community with a communal pool, garden and communal parking for all the owners next to the Atalaya Golf Club. The apartment consists of a sunny living / dining room with access to the private terrace with panoramic views of the golf course, the sea and the mountain "La Concha". Breathtaking view in a beautiful location! Hot water and electricity are included in the community fees.