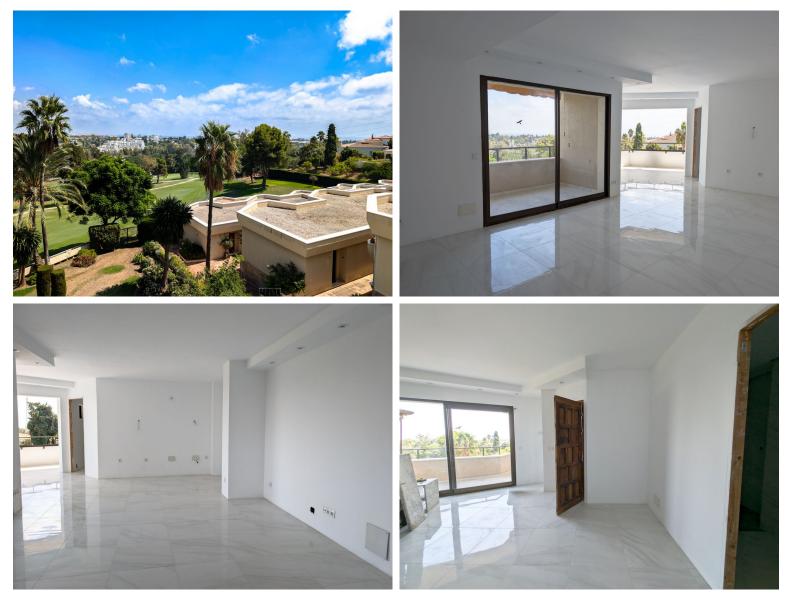

## APARTMENT IN ATALAYA

2 bedroom corner apartment in one of Atalaya's most desirable urbanisations next to the Atalaya Golf Club. The apartment is in the final stages of renovation and can be finished according to taste with the last extras, doors, kitchen and bathroom equipment. Consisting of 2 bedrooms and 3 bathrooms spread over 100sqm living area, 2 balconies with a total area of **1**48sqm with south / east orientation. The apartment is located in a private and secure community with a communal pool, garden and communal parking for all the owners next to the Atalaya Golf Club. The apartment consists of a sunny living / dining room with access to the private terrace with panoramic views of the golf course, the sea and the mountain "La Concha". Breathtaking view in a beautiful location! Hot water and electricity are included in the community fees.