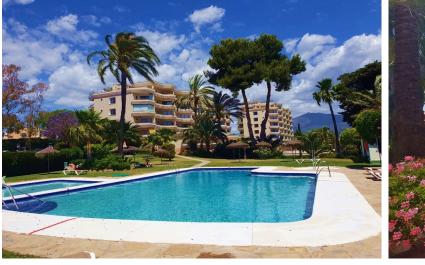

## APARTMENT IN ATALAYA

2 bedroom corner apartment in one of Atalaya's most desirable urbanisations next to the Atalaya Golf Club. The apartment is in the final stages of renovation and can be finished according to taste with the last extras, doors, kitchen and bathroom equipment. Consisting of 2 bedrooms and 3 bathrooms spread over 100sqm living area, 2 balconies with a total area of **1**48sqm with south / east orientation. The apartment is located in a private and secure community with a communal pool, garden and communal parking for all the owners next to the Atalaya Golf Club. The apartment consists of a sunny living / dining room with access to the private terrace with panoramic views of the golf course, the sea and the mountain "La Concha". Breathtaking view in a beautiful location! Hot water and electricity are included in the community fees.