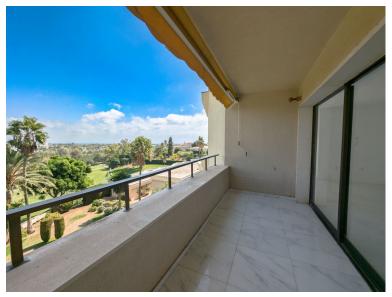

## APARTMENT IN ATALAYA

2 bedroom corner apartment in one of Atalaya's most desirable urbanisations next to the Atalaya Golf Club. The apartment is in the final stages of renovation and can be finished according to taste with the last extras, doors, kitchen and bathroom equipment. Consisting of 2 bedrooms and 3 bathrooms spread over 100sqm living area, 2 balconies with a total area of **1**48sqm with south / east orientation. The apartment is located in a private and secure community with a communal pool, garden and communal parking for all the owners next to the Atalaya Golf Club. The apartment consists of a sunny living / dining room with access to the private terrace with panoramic views of the golf course, the sea and the mountain "La Concha". Breathtaking view in a beautiful location! Hot water and electricity are included in the community fees.