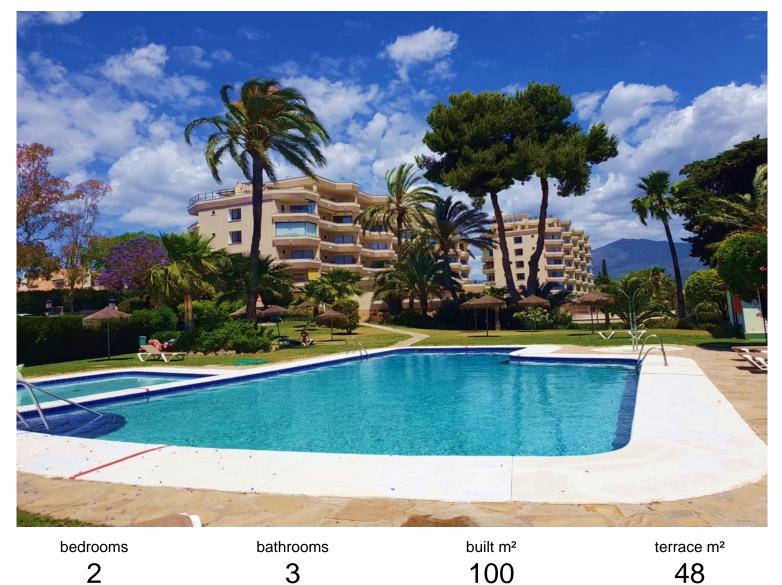

## APARTMENT IN ATALAYA

2 bedroom corner apartment in one of Atalaya's most desirable urbanisations next to the Atalaya Golf Club. The apartment is in the final stages of renovation and can be finished according to taste with the last extras, doors, kitchen and bathroom equipment. Consisting of 2 bedrooms and 3 bathrooms spread over 100sqm living area, 2 balconies with a total area of **1**48sqm with south / east orientation. The apartment is located in a private and secure community with a communal pool, garden and communal parking for all the owners next to the Atalaya Golf Club. The apartment consists of a sunny living / dining room with access to the private terrace with panoramic views of the golf course, the sea and the mountain "La Concha". Breathtaking view in a beautiful location! Hot water and electricity are included in the community fees.