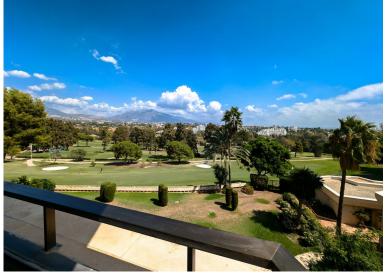

## APARTMENT IN ATALAYA

2 bedroom corner apartment in one of Atalaya's most desirable urbanisations next to the Atalaya Golf Club. The apartment is in the final stages of renovation and can be finished according to taste with the last extras, doors, kitchen and bathroom equipment. Consisting of 2 bedrooms and 3 bathrooms spread over 100sqm living area, 2 balconies with a total area of **1**48sqm with south / east orientation. The apartment is located in a private and secure community with a communal pool, garden and communal parking for all the owners next to the Atalaya Golf Club. The apartment consists of a sunny living / dining room with access to the private terrace with panoramic views of the golf course, the sea and the mountain "La Concha". Breathtaking view in a beautiful location! Hot water and electricity are included in the community fees.