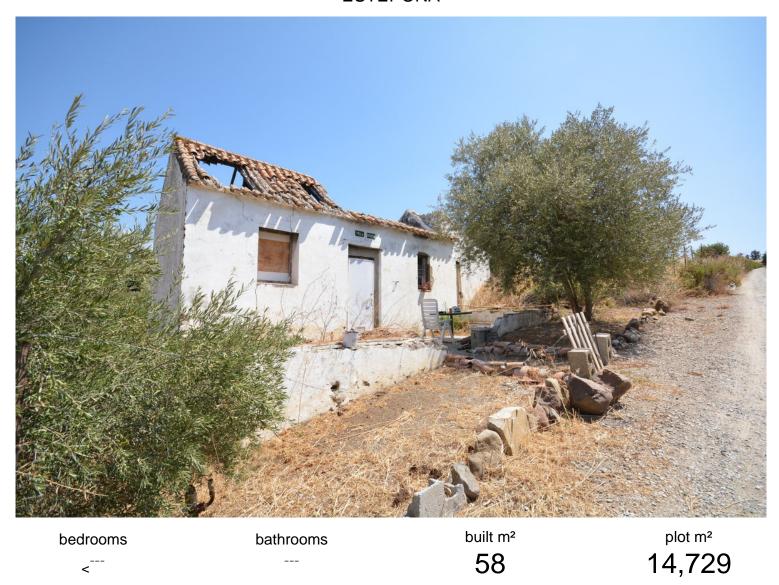

## LAND IN ESTEPONA

Magnificent plot of land with rustic qualification in Estepona Downtown Located within a stone throw to the beach, in "La Cala", it is actually within not even 10 minutes' walk to Estepona downtown with all its shops, restaurants and lounge bars in the area. Situated only at 2 minutes' walk from a commercial center. Amazing plot of land of 14.729 m2 with a old building of 58 m2 that can be rebuilt. Its situation is exceptional, located on a hill with a soft slope down, which gives it outstanding views of the mountains, the sea and Gibraltar. The natural orientation of the plot is south-west orientation. It has very easy access from two different points. This land is suitable for cultivation, although according to the development plan it can be also used for agricultural purposes or for any business related to it, including industrial buildings for the activity. ...