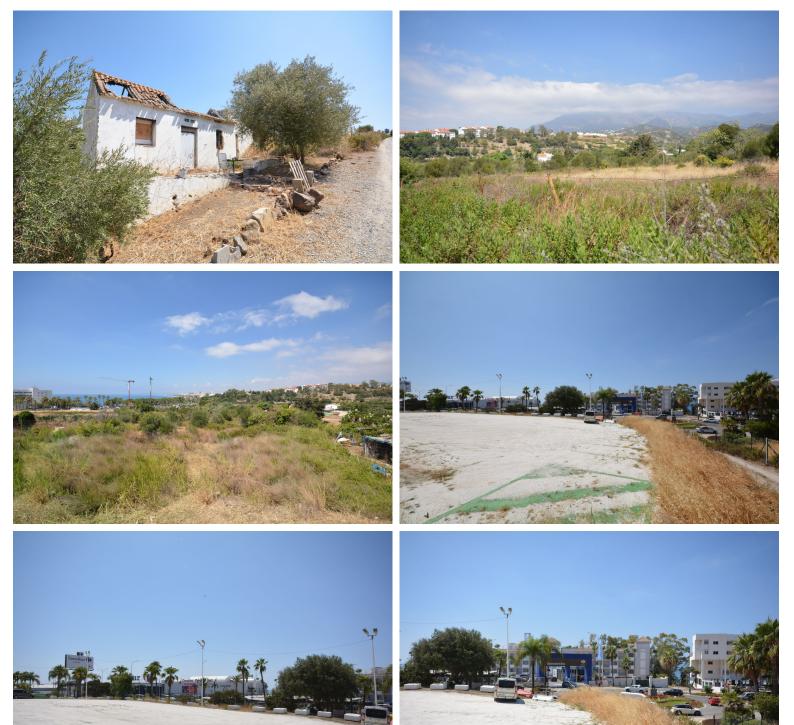

## LAND IN ESTEPONA

Magnificent plot of land with rustic qualification in Estepona Downtown Located within a stone throw to the beach, in "La Cala", it is actually within not even 10 minutes' walk to Estepona downtown with all its shops, restaurants and lounge bars in the area. Situated only at 2 minutes' walk from a commercial center. Amazing plot of land of 14.729 m2 with a old building of 58 m2 that can be rebuilt. Its situation is exceptional, located on a hill with a soft slope down, which gives it outstanding views of the mountains, the sea and Gibraltar. The natural orientation of the plot is south-west orientation. It has very easy access from two different points. This land is suitable for cultivation, although according to the development plan it can be also used for agricultural purposes or for any business related to it, including industrial buildings for the activity. ...