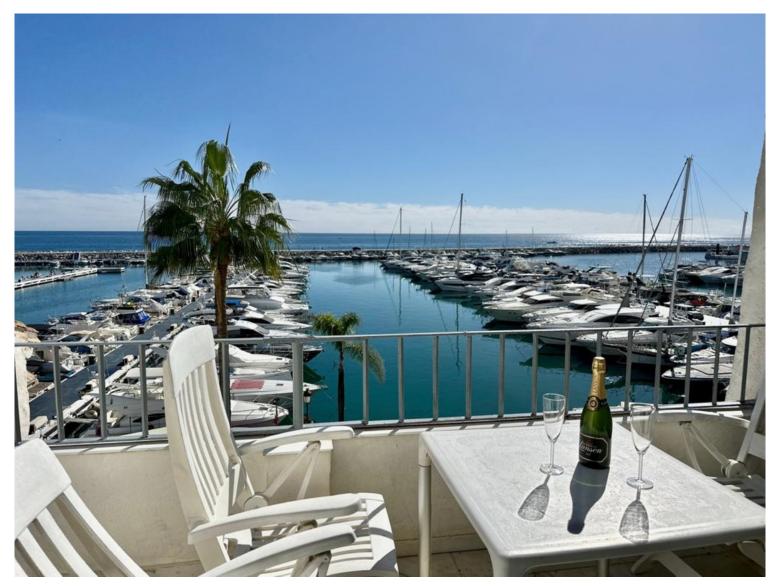

## PENTHOUSE IN PUERTO BANÚS

This fabulous penthouse is located in the highly sought-after area of Puerto Banus Marina. With its prime location front line to the marina, this property offers breathtaking views of the sea and the marina. The property features 1 good sized bedroom, 2 bathrooms, plus an office space and a second possible guest bedroom, making it perfect for a family home or as an investment property. Upon entering the property, you are greeted by a stylish entrance that leads to the spacious living room. The living room is adorned with a fireplace, creating a cozy and inviting atmosphere for the winter months, with an open plan dining area, perfect for entertaining friends and family. From the living room, you can access the south-facing terrace, where you can enjoy the stunning views of the sea and the marina. The master bedroom is located on the ground floor and boasts a bathroom. On the top floor...