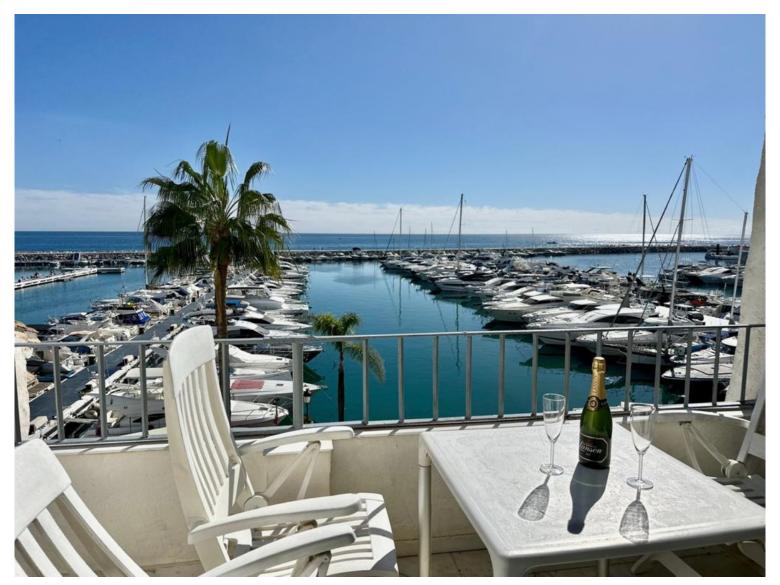

## PENTHOUSE IN PUERTO BANÚS

This fabulous penthouse is located in the highly sought-after area of Puerto Banus Marina. With its prime location front line to the marina, this property offers breathtaking views of the sea and the marina. The property features 1 good sized bedroom, 2 bathrooms, plus an office space and a second possible guest bedroom, making it perfect for a family home or as an investment property. Upon entering the property, you are greeted by a stylish entrance that leads to the spacious living room. The living room is adorned with a fireplace, creating a cozy and inviting atmosphere for the winter months, with an open plan dining area, perfect for entertaining friends and family. From the living room, you can access the south-facing terrace, where you can enjoy the stunning views of the sea and the marina. The master bedroom is located on the ground floor and boasts a bathroom. On the top floor...