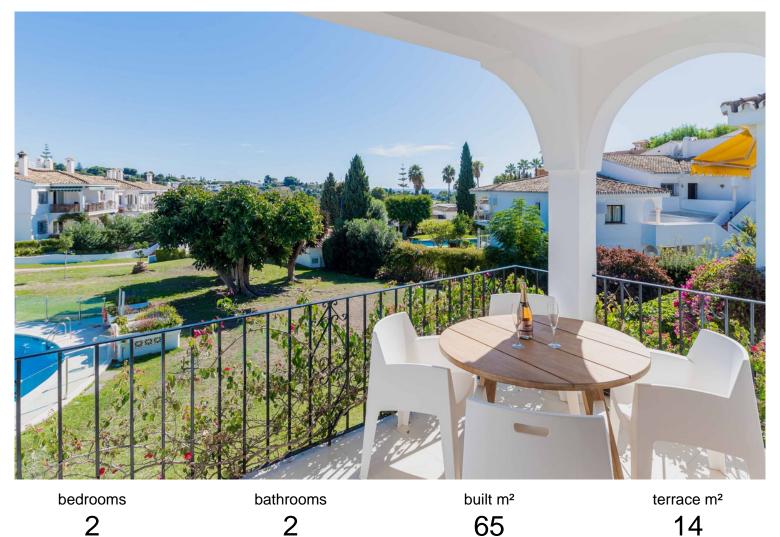

## BENAHAVÍS

PENTHOUSE IN BENAHAVÍS

One Level Penthouse with 2 ensuite bedrooms, offering exquisite views to the Mediterranean Sea, La Concha and a glimpse of the Golf Course with tropical palm gardens & swimming pool views encapsulated by hills and mountains. Enviably positioned within a prestigious community in El Paraiso Alto, Benahavis conveniently accessed from Calle Chopo, an area of outstanding natural beauty and tranquillity, consistently chosen by industry professionals as a top recommended golf and residential choice designed within outstanding tropical gardens and offers direct access on foot from the community onto the famous El Paraiso Alto 18 hole golf course. From within the exquisite tropical palm environment of the community, a gated concourse accesses the Andalucían entrance of the property. Upon entry, high gloss beige porcelain flooring compliments the flooring creating an infinity effect through...