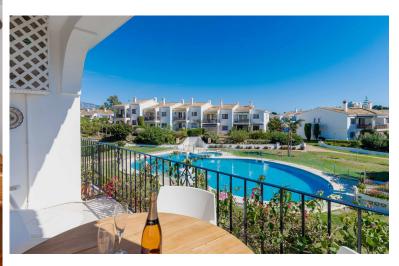

## PENTHOUSE IN BENAHAVÍS

One Level Penthouse with 2 ensuite bedrooms, offering exquisite views to the Mediterranean Sea, La Concha and a glimpse of the Golf Course with tropical palm gardens & swimming pool views encapsulated by hills and mountains. Enviably positioned within a prestigious community in El Paraiso Alto, Benahavis conveniently accessed from Calle Chopo, an area of outstanding natural beauty and tranquillity, consistently chosen by industry professionals as a top recommended golf and residential choice designed within outstanding tropical gardens and offers direct access on foot from the community onto the famous El Paraiso Alto 18 hole golf course. From within the exquisite tropical palm environment of the community, a gated concourse accesses the Andalucían entrance of the property. Upon entry, high gloss beige porcelain flooring compliments the flooring creating an infinity effect through...