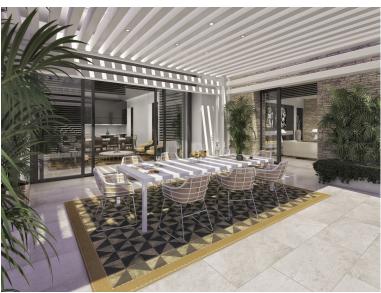

## LAND IN NUEVA ANDALUCÍA

Last Largest Plot Available in the prestigious community of Nueva Andalucía. Within walking distance to Puerto Banus, this substantial 3,607m2 plot offers an extraordinary opportunity. With a total buildable area of 1,878m2. (Not including Terraces, Porches, ect) The plot comes with an Approved License and Project from the city hall, included in the asking price, by one of Marbella's renowned architect. Can start Construction Tomorrow! Enjoy breathtaking Sea views from ground level all the way up, making this an ideal location for a luxurious residence. The package includes architectural designs ensuring a sophisticated and stylish development. This is a unique chance to Build a Dream home on a Large Plot in one of Marbella's Most sought- after Locations, Combining Convenience, Prestige, Luxury, and Stunning Sea Views.