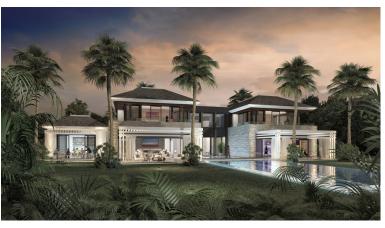

## NUEVA ANDALUCÍA

bedrooms <<sup>---</sup> bathrooms

plot m<sup>2</sup> 3,607

## LAND IN NUEVA ANDALUCÍA

Last Largest Plot Available in the prestigious community of Nueva Andalucía. Within walking distance to Puerto Banus, this substantial 3,607m2 plot offers an extraordinary opportunity. With a total buildable area of 1,878m2. (Not including Terraces, Porches, ect) The plot comes with an Approved License and Project from the city hall, included in the asking price, by one of Marbella's renowned architect. Can start Construction Tomorrow! Enjoy breathtaking Sea views from ground level all the way up, making this an ideal location for a luxurious residence. The package includes architectural designs ensuring a sophisticated and stylish development. This is a unique chance to Build a Dream home on a Large Plot in one of Marbella's Most sought- after Locations, Combining Convenience, Prestige, Luxury, and Stunning Sea Views.