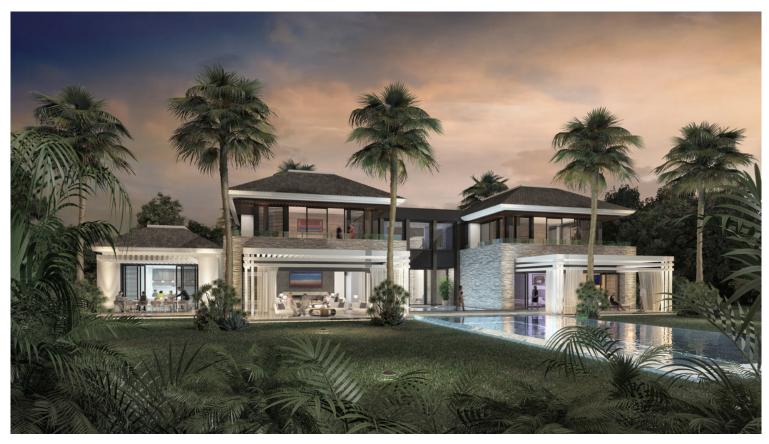

## NUEVA ANDALUCÍA

bedrooms <<sup>---</sup> bathrooms

plot m<sup>2</sup> 3,607

## LAND IN NUEVA ANDALUCÍA

Last Largest Plot Available in the prestigious community of Nueva Andalucía. Within walking distance to Puerto Banus, this substantial 3,607m2 plot offers an extraordinary opportunity. With a total buildable area of 1,878m2. (Not including Terraces, Porches, ect) The plot comes with an Approved License and Project from the city hall, included in the asking price, by one of Marbella's renowned architect. Can start Construction Tomorrow! Enjoy breathtaking Sea views from ground level all the way up, making this an ideal location for a luxurious residence. The package includes architectural designs ensuring a sophisticated and stylish development. This is a unique chance to Build a Dream home on a Large Plot in one of Marbella's Most sought- after Locations, Combining Convenience, Prestige, Luxury, and Stunning Sea Views.