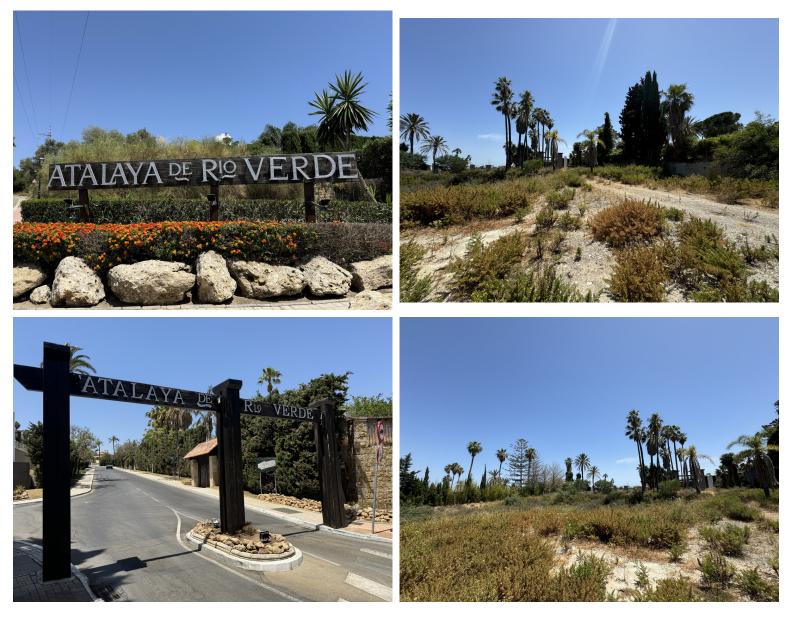

## LAND IN NUEVA ANDALUCÍA

Last Largest Plot Available in the prestigious community of Nueva Andalucía. Within walking distance to Puerto Banus, this substantial 3,607m2 plot offers an extraordinary opportunity. With a total buildable area of 1,878m2. (Not including Terraces, Porches, ect) The plot comes with an Approved License and Project from the city hall, included in the asking price, by one of Marbella's renowned architect. Can start Construction Tomorrow! Enjoy breathtaking Sea views from ground level all the way up, making this an ideal location for a luxurious residence. The package includes architectural designs ensuring a sophisticated and stylish development. This is a unique chance to Build a Dream home on a Large Plot in one of Marbella's Most sought- after Locations, Combining Convenience, Prestige, Luxury, and Stunning Sea Views.