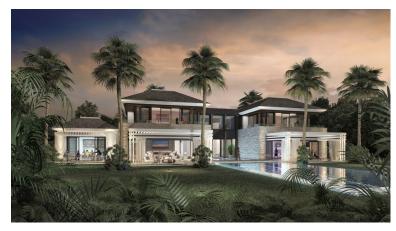

## LAND IN NUEVA ANDALUCÍA

Last Largest Plot Available in the prestigious community of Nueva Andalucía. Within walking distance to Puerto Banus, this substantial 3,607m2 plot offers an extraordinary opportunity. With a total buildable area of 1,878m2. (Not including Terraces, Porches, ect) The plot comes with an Approved License and Project from the city hall, included in the asking price, by one of Marbella's renowned architect. Can start Construction Tomorrow! Enjoy breathtaking Sea views from ground level all the way up, making this an ideal location for a luxurious residence. The package includes architectural designs ensuring a sophisticated and stylish development. This is a unique chance to Build a Dream home on a Large Plot in one of Marbella's Most sought- after Locations, Combining Convenience, Prestige, Luxury, and Stunning Sea Views.