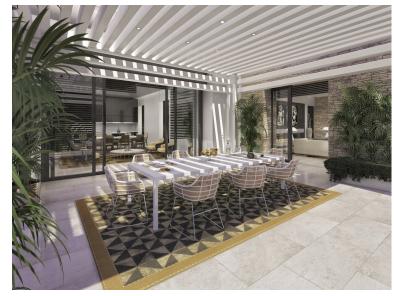

## LAND IN NUEVA ANDALUCÍA

Last Largest Plot Available in the prestigious community of Nueva Andalucía. Within walking distance to Puerto Banus, this substantial 3,607m2 plot offers an extraordinary opportunity. With a total buildable area of 1,878m2. (Not including Terraces, Porches, ect) The plot comes with an Approved License and Project from the city hall, included in the asking price, by one of Marbella's renowned architect. Can start Construction Tomorrow! Enjoy breathtaking Sea views from ground level all the way up, making this an ideal location for a luxurious residence. The package includes architectural designs ensuring a sophisticated and stylish development. This is a unique chance to Build a Dream home on a Large Plot in one of Marbella's Most sought- after Locations, Combining Convenience, Prestige, Luxury, and Stunning Sea Views.