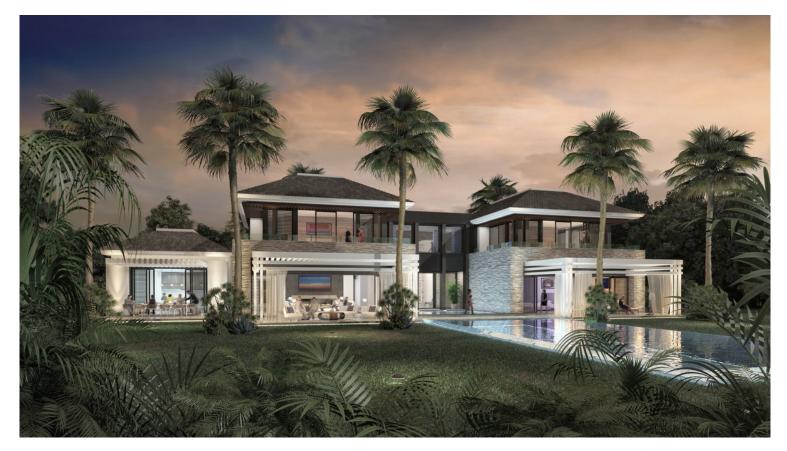

## LAND IN NUEVA ANDALUCÍA

Last Largest Plot Available in the prestigious community of Nueva Andalucía. Within walking distance to Puerto Banus, this substantial 3,607m2 plot offers an extraordinary opportunity. With a total buildable area of 1,878m2. (Not including Terraces, Porches, ect) The plot comes with an Approved License and Project from the city hall, included in the asking price, by one of Marbella's renowned architect. Can start Construction Tomorrow! Enjoy breathtaking Sea views from ground level all the way up, making this an ideal location for a luxurious residence. The package includes architectural designs ensuring a sophisticated and stylish development. This is a unique chance to Build a Dream home on a Large Plot in one of Marbella's Most sought- after Locations, Combining Convenience, Prestige, Luxury, and Stunning Sea Views.