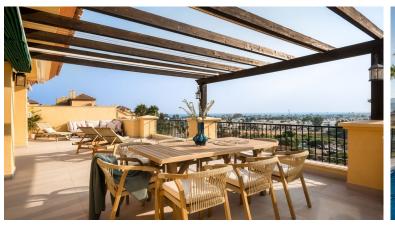

## PENTHOUSE IN NUEVA ANDALUCÍA

Spectacular newly renovated penthouse boasting 3-bedroom, 2-bathroom and a guest toilet. Comes fully furnished to a modern Scandinavian standard, this residence features a generous 88 m² south-west facing terrace with breathtaking views of the sea, stretching to Africa and Gibraltar and an equally spacious interior layout with a very functional and stylish open plan kitchen and elevator entry direct inside your private property from the garage. Master bedroom on one side of the property with on suite bathroom with underfloor heating and a further two guest bedrooms sharing a bathroom on the other side. One bedroom and bathroom has handicap size access to allow easy living for anyone in wheel chair. The terraces has electrics awnings and also electric blinds throughout. The property comes with two private garage spaces. Located within walking distance to the beach and Puerto Banús and j...