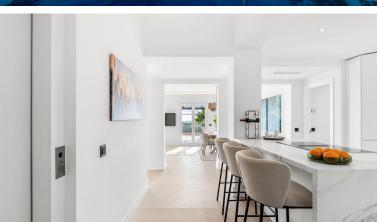

## PENTHOUSE IN NUEVA ANDALUCÍA

Spectacular newly renovated penthouse boasting 3-bedroom, 2-bathroom and a guest toilet. Comes fully furnished to a modern Scandinavian standard, this residence features a generous 88 m² south-west facing terrace with breathtaking views of the sea, stretching to Africa and Gibraltar and an equally spacious interior layout with a very functional and stylish open plan kitchen and elevator entry direct inside your private property from the garage. Master bedroom on one side of the property with on suite bathroom with underfloor heating and a further two guest bedrooms sharing a bathroom on the other side. One bedroom and bathroom has handicap size access to allow easy living for anyone in wheel chair. The terraces has electrics awnings and also electric blinds throughout. The property comes with two private garage spaces. Located within walking distance to the beach and Puerto Banús and j...