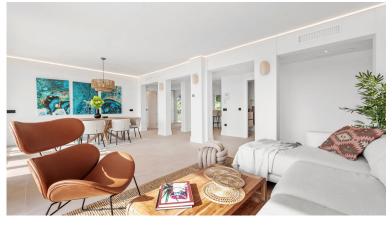

## PENTHOUSE IN NUEVA ANDALUCÍA

Spectacular newly renovated penthouse boasting 3-bedroom, 2-bathroom and a guest toilet. Comes fully furnished to a modern Scandinavian standard, this residence features a generous 88 m² south-west facing terrace with breathtaking views of the sea, stretching to Africa and Gibraltar and an equally spacious interior layout with a very functional and stylish open plan kitchen and elevator entry direct inside your private property from the garage. Master bedroom on one side of the property with on suite bathroom with underfloor heating and a further two guest bedrooms sharing a bathroom on the other side. One bedroom and bathroom has handicap size access to allow easy living for anyone in wheel chair. The terraces has electrics awnings and also electric blinds throughout. The property comes with two private garage spaces. Located within walking distance to the beach and Puerto Banús and j...