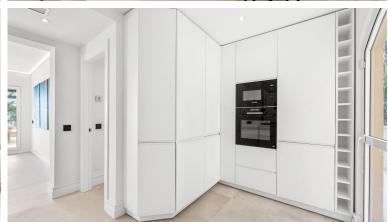

## PENTHOUSE IN NUEVA ANDALUCÍA

Spectacular newly renovated penthouse boasting 3-bedroom, 2-bathroom and a guest toilet. Comes fully furnished to a modern Scandinavian standard, this residence features a generous 88 m² south-west facing terrace with breathtaking views of the sea, stretching to Africa and Gibraltar and an equally spacious interior layout with a very functional and stylish open plan kitchen and elevator entry direct inside your private property from the garage. Master bedroom on one side of the property with on suite bathroom with underfloor heating and a further two guest bedrooms sharing a bathroom on the other side. One bedroom and bathroom has handicap size access to allow easy living for anyone in wheel chair. The terraces has electrics awnings and also electric blinds throughout. The property comes with two private garage spaces. Located within walking distance to the beach and Puerto Banús and j...