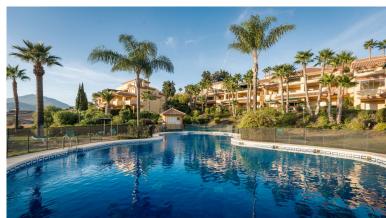

## PENTHOUSE IN NUEVA ANDALUCÍA

Spectacular newly renovated penthouse boasting 3-bedroom, 2-bathroom and a guest toilet. Comes fully furnished to a modern Scandinavian standard, this residence features a generous 88 m² south-west facing terrace with breathtaking views of the sea, stretching to Africa and Gibraltar and an equally spacious interior layout with a very functional and stylish open plan kitchen and elevator entry direct inside your private property from the garage. Master bedroom on one side of the property with on suite bathroom with underfloor heating and a further two guest bedrooms sharing a bathroom on the other side. One bedroom and bathroom has handicap size access to allow easy living for anyone in wheel chair. The terraces has electrics awnings and also electric blinds throughout. The property comes with two private garage spaces. Located within walking distance to the beach and Puerto Banús and j...