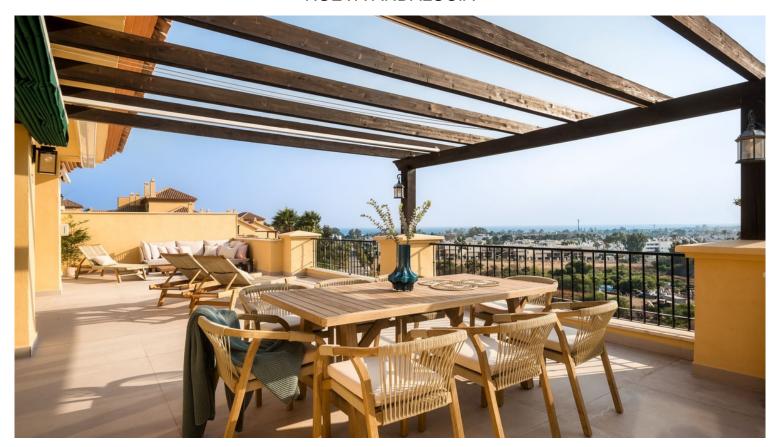

## PENTHOUSE IN NUEVA ANDALUCÍA

Spectacular newly renovated penthouse boasting 3-bedroom, 2-bathroom and a guest toilet. Comes fully furnished to a modern Scandinavian standard, this residence features a generous 88 m² south-west facing terrace with breathtaking views of the sea, stretching to Africa and Gibraltar and an equally spacious interior layout with a very functional and stylish open plan kitchen and elevator entry direct inside your private property from the garage. Master bedroom on one side of the property with on suite bathroom with underfloor heating and a further two guest bedrooms sharing a bathroom on the other side. One bedroom and bathroom has handicap size access to allow easy living for anyone in wheel chair. The terraces has electrics awnings and also electric blinds throughout. The property comes with two private garage spaces. Located within walking distance to the beach and Puerto Banús and j...