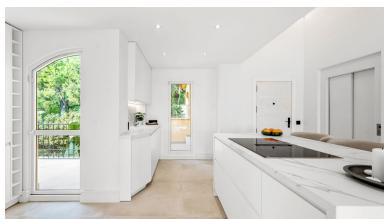

## PENTHOUSE IN NUEVA ANDALUCÍA

Spectacular newly renovated penthouse boasting 3-bedroom, 2-bathroom and a guest toilet. Comes fully furnished to a modern Scandinavian standard, this residence features a generous 88 m² south-west facing terrace with breathtaking views of the sea, stretching to Africa and Gibraltar and an equally spacious interior layout with a very functional and stylish open plan kitchen and elevator entry direct inside your private property from the garage. Master bedroom on one side of the property with on suite bathroom with underfloor heating and a further two guest bedrooms sharing a bathroom on the other side. One bedroom and bathroom has handicap size access to allow easy living for anyone in wheel chair. The terraces has electrics awnings and also electric blinds throughout. The property comes with two private garage spaces. Located within walking distance to the beach and Puerto Banús and j...