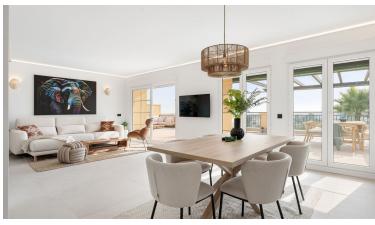

## PENTHOUSE IN NUEVA ANDALUCÍA

Spectacular newly renovated penthouse boasting 3-bedroom, 2-bathroom and a guest toilet. Comes fully furnished to a modern Scandinavian standard, this residence features a generous 88 m² south-west facing terrace with breathtaking views of the sea, stretching to Africa and Gibraltar and an equally spacious interior layout with a very functional and stylish open plan kitchen and elevator entry direct inside your private property from the garage. Master bedroom on one side of the property with on suite bathroom with underfloor heating and a further two guest bedrooms sharing a bathroom on the other side. One bedroom and bathroom has handicap size access to allow easy living for anyone in wheel chair. The terraces has electrics awnings and also electric blinds throughout. The property comes with two private garage spaces. Located within walking distance to the beach and Puerto Banús and j...