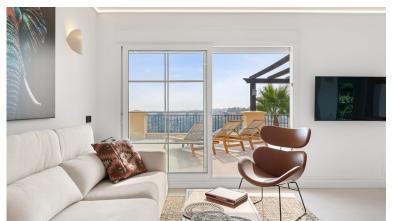

## PENTHOUSE IN NUEVA ANDALUCÍA

Spectacular newly renovated penthouse boasting 3-bedroom, 2-bathroom and a guest toilet. Comes fully furnished to a modern Scandinavian standard, this residence features a generous 88 m² south-west facing terrace with breathtaking views of the sea, stretching to Africa and Gibraltar and an equally spacious interior layout with a very functional and stylish open plan kitchen and elevator entry direct inside your private property from the garage. Master bedroom on one side of the property with on suite bathroom with underfloor heating and a further two guest bedrooms sharing a bathroom on the other side. One bedroom and bathroom has handicap size access to allow easy living for anyone in wheel chair. The terraces has electrics awnings and also electric blinds throughout. The property comes with two private garage spaces. Located within walking distance to the beach and Puerto Banús and j...