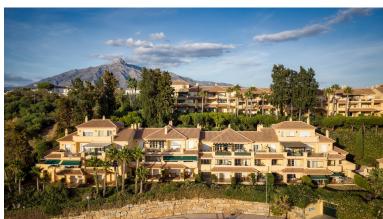

## PENTHOUSE IN NUEVA ANDALUCÍA

Spectacular newly renovated penthouse boasting 3-bedroom, 2-bathroom and a guest toilet. Comes fully furnished to a modern Scandinavian standard, this residence features a generous 88 m² south-west facing terrace with breathtaking views of the sea, stretching to Africa and Gibraltar and an equally spacious interior layout with a very functional and stylish open plan kitchen and elevator entry direct inside your private property from the garage. Master bedroom on one side of the property with on suite bathroom with underfloor heating and a further two guest bedrooms sharing a bathroom on the other side. One bedroom and bathroom has handicap size access to allow easy living for anyone in wheel chair. The terraces has electrics awnings and also electric blinds throughout. The property comes with two private garage spaces. Located within walking distance to the beach and Puerto Banús and j...