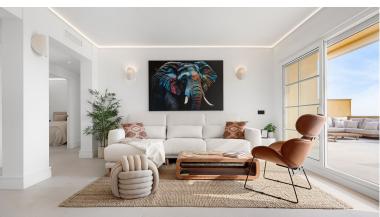

## PENTHOUSE IN NUEVA ANDALUCÍA

Spectacular newly renovated penthouse boasting 3-bedroom, 2-bathroom and a guest toilet. Comes fully furnished to a modern Scandinavian standard, this residence features a generous 88 m² south-west facing terrace with breathtaking views of the sea, stretching to Africa and Gibraltar and an equally spacious interior layout with a very functional and stylish open plan kitchen and elevator entry direct inside your private property from the garage. Master bedroom on one side of the property with on suite bathroom with underfloor heating and a further two guest bedrooms sharing a bathroom on the other side. One bedroom and bathroom has handicap size access to allow easy living for anyone in wheel chair. The terraces has electrics awnings and also electric blinds throughout. The property comes with two private garage spaces. Located within walking distance to the beach and Puerto Banús and j...