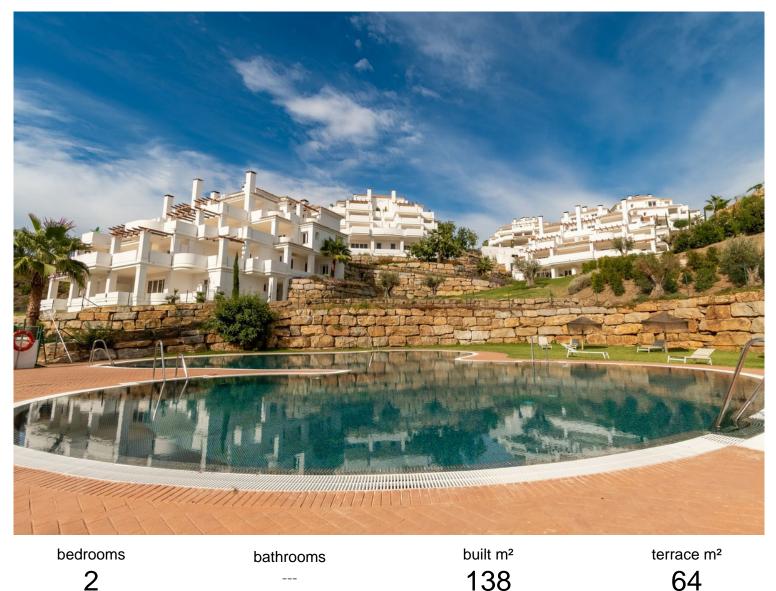

## PENTHOUSE IN NUEVA ANDALUCÍA

Truly exceptional two-bedroom duplex penthouse apartment located within an exclusive gated development of luxury apartments in Nueva Andalucia, Marbella. This spacious and naturally bright apartment offers breathtaking views of the Mediterranean Sea and the surrounding mountains. Located near Puerto Banús Marina and general amenities, the property is part of a private residential community designed with innovative local architecture and built to the highest of standards. The penthouse features magnificent terraces and large floor-to-ceiling windows, filling the space with natural light and providing exceptional views. The apartment has been decorated and furnished to very high standards, and is offered with a private underground car parking space and storage room. Residents benefit from 24-hour security and access to premium amenities, including two swimming pools, beautiful Mediterrane...