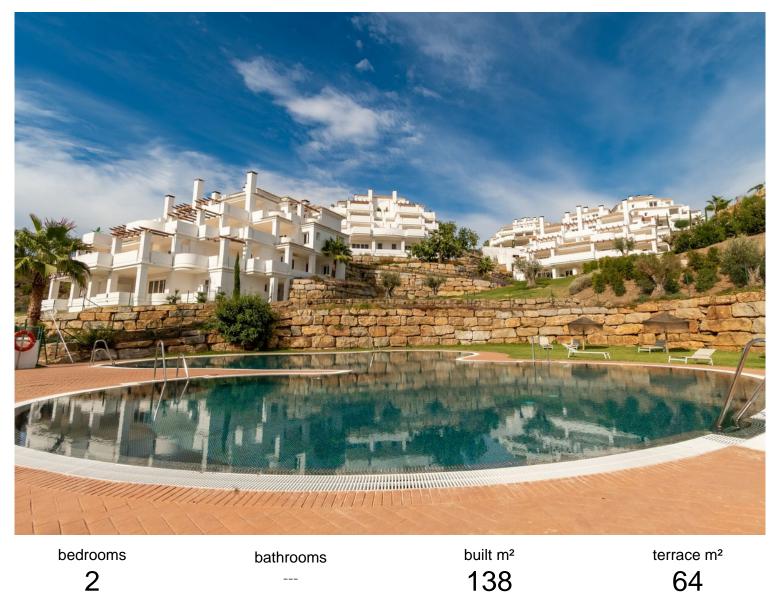

## PENTHOUSE IN NUEVA ANDALUCÍA

Truly exceptional two-bedroom duplex penthouse apartment located within an exclusive gated development of luxury apartments in Nueva Andalucia, Marbella. This spacious and naturally bright apartment offers breathtaking views of the Mediterranean Sea and the surrounding mountains. Located near Puerto Banús Marina and general amenities, the property is part of a private residential community designed with innovative local architecture and built to the highest of standards. The penthouse features magnificent terraces and large floor-to-ceiling windows, filling the space with natural light and providing exceptional views. The apartment has been decorated and furnished to very high standards, and is offered with a private underground car parking space and storage room. Residents benefit from 24-hour security and access to premium amenities, including two swimming pools, beautiful Mediterrane...