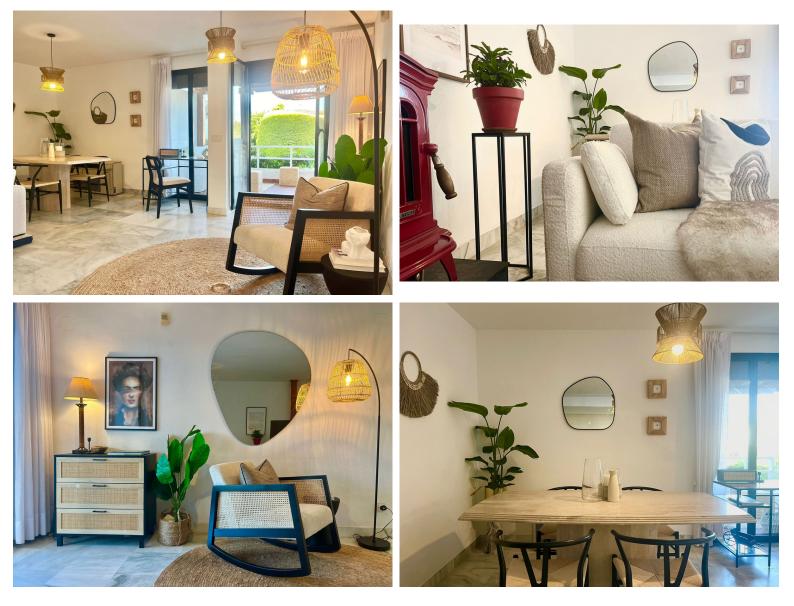

## TERRACED TOWNHOUSE IN COSTALITA

This favolous townhouse in the Costalita area has sea views from all 3 floors and a small private garden a part from the comunity garden. The ground floor has a well equipped kitchen and a bright living room adorned with a fireplace. The living room extends seamlessly onto a terrace with mountain, pool and sea views, and leads to a lovely garden with access to the communal pool. That ground floor features another spacious double bedroom with its own large bathroom as well. A door leads out to the garden, making it a peaceful relaxing space. Ascend to the first floor to find a cosy and bright bedroom with its own small terrace showing green views and sea views. There is also a large wardrobe area and a spacious bathroom with double sink and bathtub. There is also a private closed garage which can be used as additional space, as cars can be parked on the street or in the driveway. The ho...