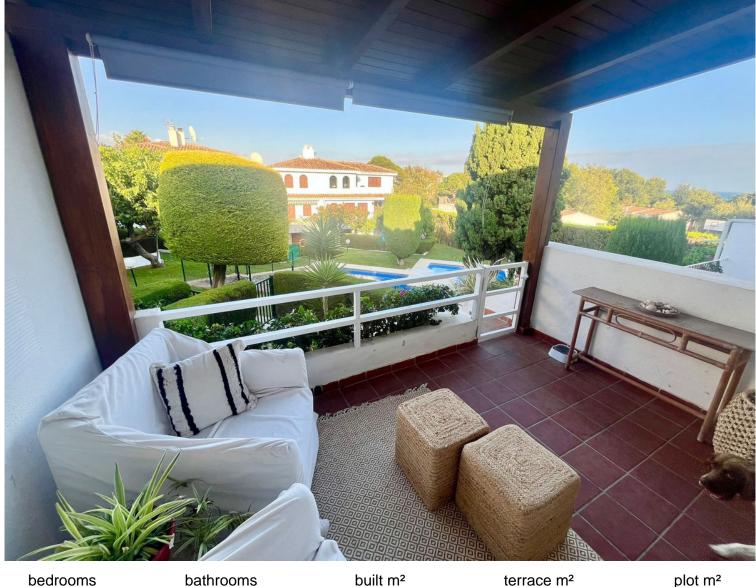

## COSTALITA

hs bathrooms built m<sup>2</sup> terrace m<sup>2</sup> plot m<sup>2</sup> 2 140 19 30

## TERRACED TOWNHOUSE IN COSTALITA

This favolous townhouse in the Costalita area has sea views from all 3 floors and a small private garden a part from the comunity garden. The ground floor has a well equipped kitchen and a bright living room adorned with a fireplace. The living room extends seamlessly onto a terrace with mountain, pool and sea views, and leads to a lovely garden with access to the communal pool. That ground floor features another spacious double bedroom with its own large bathroom as well. A door leads out to the garden, making it a peaceful relaxing space. Ascend to the first floor to find a cosy and bright bedroom with its own small terrace showing green views and sea views. There is also a large wardrobe area and a spacious bathroom with double sink and bathtub. There is also a private closed garage which can be used as additional space, as cars can be parked on the street or in the driveway. The ho...