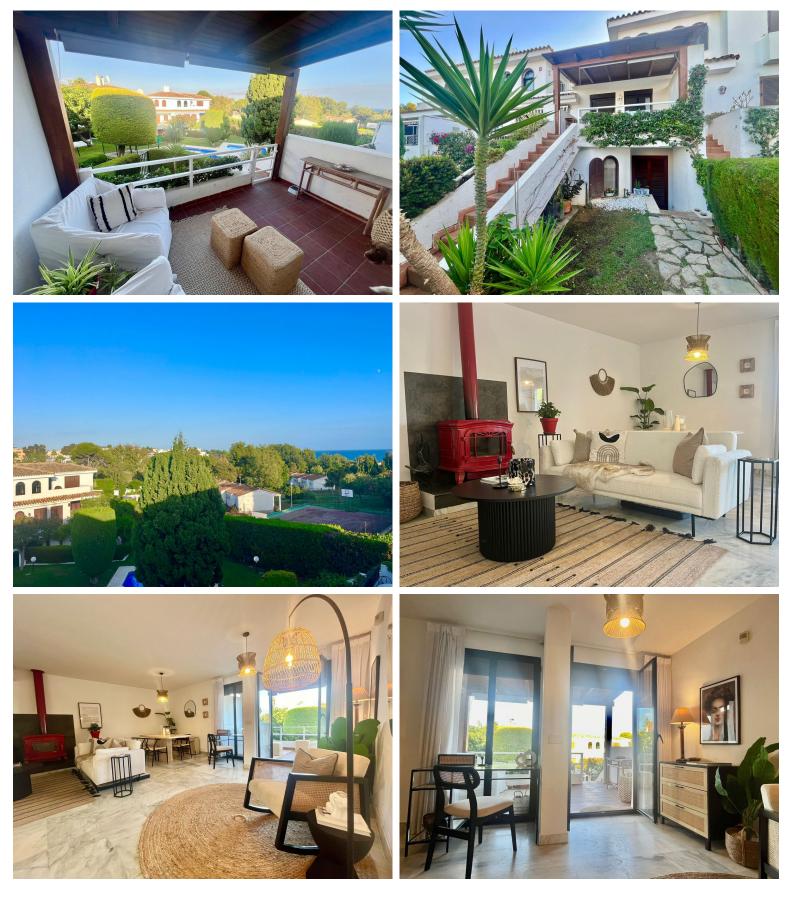

## TERRACED TOWNHOUSE IN COSTALITA

This favolous townhouse in the Costalita area has sea views from all 3 floors and a small private garden a part from the comunity garden. The ground floor has a well equipped kitchen and a bright living room adorned with a fireplace. The living room extends seamlessly onto a terrace with mountain, pool and sea views, and leads to a lovely garden with access to the communal pool. That ground floor features another spacious double bedroom with its own large bathroom as well. A door leads out to the garden, making it a peaceful relaxing space. Ascend to the first floor to find a cosy and bright bedroom with its own small terrace showing green views and sea views. There is also a large wardrobe area and a spacious bathroom with double sink and bathtub. There is also a private closed garage which can be used as additional space, as cars can be parked on the street or in the driveway. The ho...