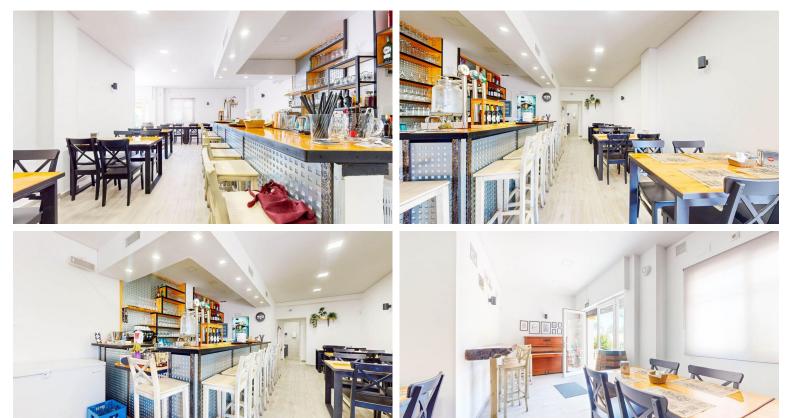

## COMMERCIAL IN BENALMADENA COSTA

Commercial unit sold with rent paying tenant. Excellent opportunity for investors. Sale of a large commercial premises with sea views, located next to the mai beach road of Benalmadena Costa. The property is about 80 m² plus a private terrace of 20 m² (therefore there is €0 terrace tax!) It is located on the ground floor within a residential complex. Recent complete renovation of the interior of the premises, it has a large area for customers, large work area/bar, kitchen with smoke outlet and two bathrooms (one adapted for disabled people). Air conditioned throughout.