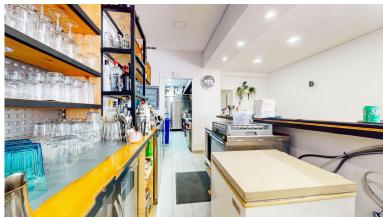

## COMMERCIAL IN BENALMADENA COSTA

Commercial unit sold with rent paying tenant. Excellent opportunity for investors. Sale of a large commercial premises with sea views, located next to the mai beach road of Benalmadena Costa. The property is about 80 m² plus a private terrace of 20 m² (therefore there is €0 terrace tax!) It is located on the ground floor within a residential complex. Recent complete renovation of the interior of the premises, it has a large area for customers, large work area/bar, kitchen with smoke outlet and two bathrooms (one adapted for disabled people). Air conditioned throughout.