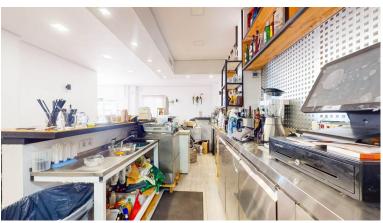

## COMMERCIAL IN BENALMADENA COSTA

Commercial unit sold with rent paying tenant. Excellent opportunity for investors. Sale of a large commercial premises with sea views, located next to the mai beach road of Benalmadena Costa. The property is about 80 m² plus a private terrace of 20 m² (therefore there is €0 terrace tax!) It is located on the ground floor within a residential complex. Recent complete renovation of the interior of the premises, it has a large area for customers, large work area/bar, kitchen with smoke outlet and two bathrooms (one adapted for disabled people). Air conditioned throughout.