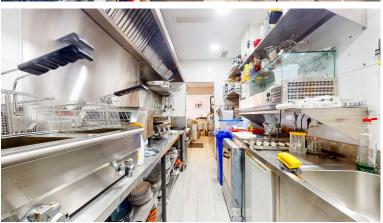

## COMMERCIAL IN BENALMADENA COSTA

Commercial unit sold with rent paying tenant. Excellent opportunity for investors. Sale of a large commercial premises with sea views, located next to the mai beach road of Benalmadena Costa. The property is about 80 m² plus a private terrace of 20 m² (therefore there is €0 terrace tax!) It is located on the ground floor within a residential complex. Recent complete renovation of the interior of the premises, it has a large area for customers, large work area/bar, kitchen with smoke outlet and two bathrooms (one adapted for disabled people). Air conditioned throughout.