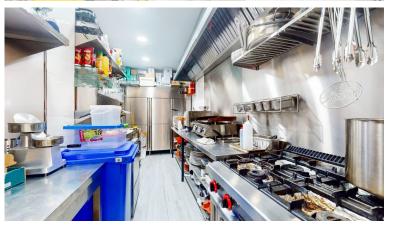

## COMMERCIAL IN BENALMADENA COSTA

Commercial unit sold with rent paying tenant. Excellent opportunity for investors. Sale of a large commercial premises with sea views, located next to the mai beach road of Benalmadena Costa. The property is about 80 m² plus a private terrace of 20 m² (therefore there is €0 terrace tax!) It is located on the ground floor within a residential complex. Recent complete renovation of the interior of the premises, it has a large area for customers, large work area/bar, kitchen with smoke outlet and two bathrooms (one adapted for disabled people). Air conditioned throughout.