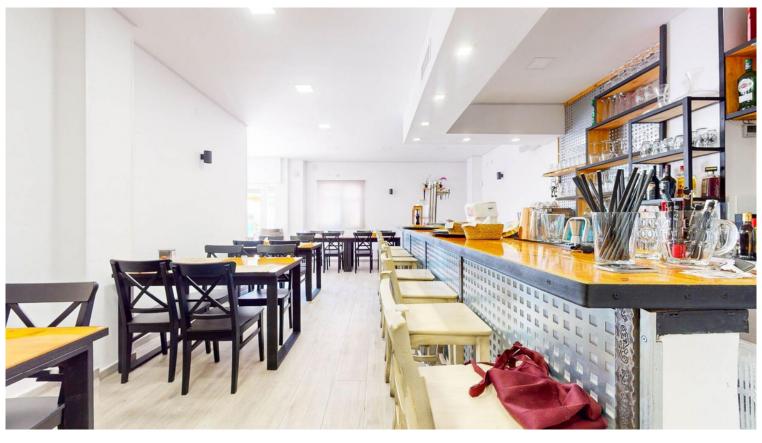

## COMMERCIAL IN BENALMADENA COSTA

Commercial unit sold with rent paying tenant. Excellent opportunity for investors. Sale of a large commercial premises with sea views, located next to the mai beach road of Benalmadena Costa. The property is about 80 m² plus a private terrace of 20 m² (therefore there is €0 terrace tax!) It is located on the ground floor within a residential complex. Recent complete renovation of the interior of the premises, it has a large area for customers, large work area/bar, kitchen with smoke outlet and two bathrooms (one adapted for disabled people). Air conditioned throughout.