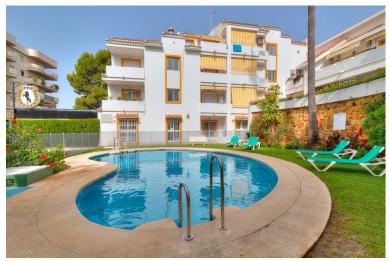

## APARTMENT IN NUEVA ANDALUCÍA

LOVELY APARTMENT IN PUERTO BANÚS Great opportunity to buy a west facing apartment in between Puerto Banus and Nueva Andalucía. The apartment consists in a lounge and dining area with access to a terrace, open kitchen, two bedrooms and one bathroom. The complex offers a swimming pool, gardens and communal parking. Excellent location within walking distance of the beach, all kinds of amenities like bars, restaurants, casino, Puerto Banus night life, golf as well to services like shops, Corte Inglés mall, pharmacy and much more. Ideal for holidays or as an investment due the high rental potential. There is no restrictions to short term let. Middle Floor Apartment, Nueva Andalucía, Costa del Sol. 2 Bedrooms, 1 Bathroom, Built 56 m², Terrace 6 m². Setting: Town, Close To Golf, Close To Port, Close To Shops, Close To Sea, Close To Marina, Urbanisation. Orientation: West. Condition: E...