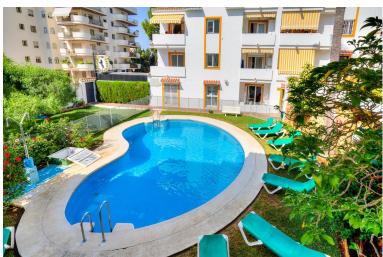

## APARTMENT IN NUEVA ANDALUCÍA

LOVELY APARTMENT IN PUERTO BANÚS Great opportunity to buy a west facing apartment in between Puerto Banus and Nueva Andalucía. The apartment consists in a lounge and dining area with access to a terrace, open kitchen, two bedrooms and one bathroom. The complex offers a swimming pool, gardens and communal parking. Excellent location within walking distance of the beach, all kinds of amenities like bars, restaurants, casino, Puerto Banus night life, golf as well to services like shops, Corte Inglés mall, pharmacy and much more. Ideal for holidays or as an investment due the high rental potential. There is no restrictions to short term let. Middle Floor Apartment, Nueva Andalucía, Costa del Sol. 2 Bedrooms, 1 Bathroom, Built 56 m², Terrace 6 m². Setting: Town, Close To Golf, Close To Port, Close To Shops, Close To Sea, Close To Marina, Urbanisation. Orientation: West. Condition: E...