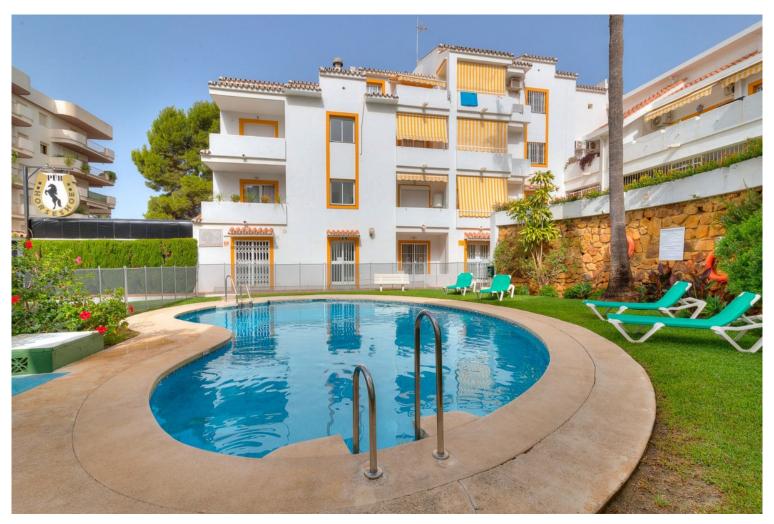

## APARTMENT IN NUEVA ANDALUCÍA

LOVELY APARTMENT IN PUERTO BANÚS Great opportunity to buy a west facing apartment in between Puerto Banus and Nueva Andalucía. The apartment consists in a lounge and dining area with access to a terrace, open kitchen, two bedrooms and one bathroom. The complex offers a swimming pool, gardens and communal parking. Excellent location within walking distance of the beach, all kinds of amenities like bars, restaurants, casino, Puerto Banus night life, golf as well to services like shops, Corte Inglés mall, pharmacy and much more. Ideal for holidays or as an investment due the high rental potential. There is no restrictions to short term let. Middle Floor Apartment, Nueva Andalucía, Costa del Sol. 2 Bedrooms, 1 Bathroom, Built 56 m², Terrace 6 m². Setting: Town, Close To Golf, Close To Port, Close To Shops, Close To Sea, Close To Marina, Urbanisation. Orientation: West. Condition: E...