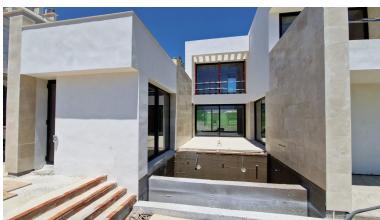

## VILLA IN NUEVA ANDALUCÍA

Brand new villa south facing, in a very central position of Nueva Andalucia within walking distance to the beach and to supermarket and restaurants. Set in a small dead end street, built with a large basement and with sea views from the upper level. The villa is a contemporary modern design with large top quality black aluminium frame windows from floor to ceiling. The ground floor is built around the pool area with it's terrace and large windows giving a lot of light to the house. The kitchen is an open plan area with dining area and living room alongside, both opening out to a terrace beside the swimming pool. On the ground floor there is one bedroom en suite. On the top floor there are two bedroom suites with large terrace areas and views. The basement is planned to have a spa, sauna, wine-cellar, gym or cinema room. On this level there is also a fourth bedroom and bathroom, and...