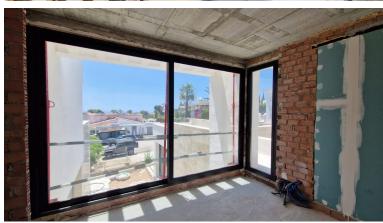

## VILLA IN NUEVA ANDALUCÍA

Brand new villa south facing, in a very central position of Nueva Andalucia within walking distance to the beach and to supermarket and restaurants. Set in a small dead end street, built with a large basement and with sea views from the upper level. The villa is a contemporary modern design with large top quality black aluminium frame windows from floor to ceiling. The ground floor is built around the pool area with it's terrace and large windows giving a lot of light to the house. The kitchen is an open plan area with dining area and living room alongside, both opening out to a terrace beside the swimming pool. On the ground floor there is one bedroom en suite. On the top floor there are two bedroom suites with large terrace areas and views. The basement is planned to have a spa, sauna, wine-cellar, gym or cinema room. On this level there is also a fourth bedroom and bathroom, and...