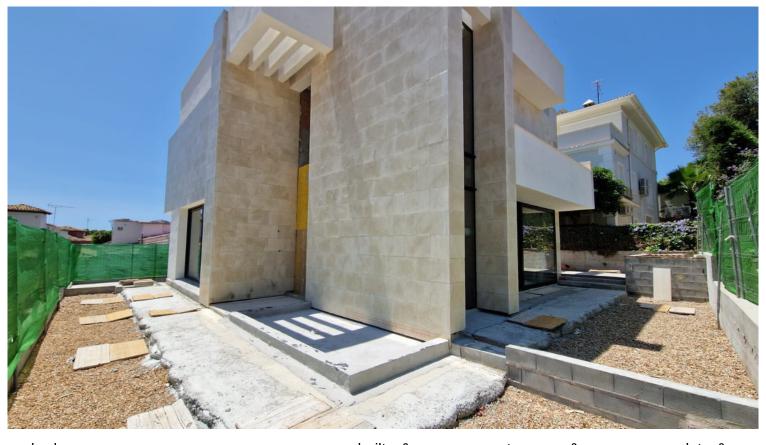

## VILLA IN NUEVA ANDALUCÍA

Brand new villa south facing, in a very central position of Nueva Andalucia within walking distance to the beach and to supermarket and restaurants. Set in a small dead end street, built with a large basement and with sea views from the upper level. The villa is a contemporary modern design with large top quality black aluminium frame windows from floor to ceiling. The ground floor is built around the pool area with it's terrace and large windows giving a lot of light to the house. The kitchen is an open plan area with dining area and living room alongside, both opening out to a terrace beside the swimming pool. On the ground floor there is one bedroom en suite. On the top floor there are two bedroom suites with large terrace areas and views. The basement is planned to have a spa, sauna, wine-cellar, gym or cinema room. On this level there is also a fourth bedroom and bathroom, and...