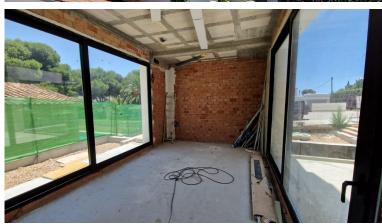

## VILLA IN NUEVA ANDALUCÍA

Brand new villa south facing, in a very central position of Nueva Andalucia within walking distance to the beach and to supermarket and restaurants. Set in a small dead end street, built with a large basement and with sea views from the upper level. The villa is a contemporary modern design with large top quality black aluminium frame windows from floor to ceiling. The ground floor is built around the pool area with it's terrace and large windows giving a lot of light to the house. The kitchen is an open plan area with dining area and living room alongside, both opening out to a terrace beside the swimming pool. On the ground floor there is one bedroom en suite. On the top floor there are two bedroom suites with large terrace areas and views. The basement is planned to have a spa, sauna, wine-cellar, gym or cinema room. On this level there is also a fourth bedroom and bathroom, and...