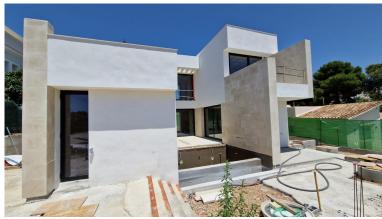

## VILLA IN NUEVA ANDALUCÍA

Brand new villa south facing, in a very central position of Nueva Andalucia within walking distance to the beach and to supermarket and restaurants. Set in a small dead end street, built with a large basement and with sea views from the upper level. The villa is a contemporary modern design with large top quality black aluminium frame windows from floor to ceiling. The ground floor is built around the pool area with it's terrace and large windows giving a lot of light to the house. The kitchen is an open plan area with dining area and living room alongside, both opening out to a terrace beside the swimming pool. On the ground floor there is one bedroom en suite. On the top floor there are two bedroom suites with large terrace areas and views. The basement is planned to have a spa, sauna, wine-cellar, gym or cinema room. On this level there is also a fourth bedroom and bathroom, and...