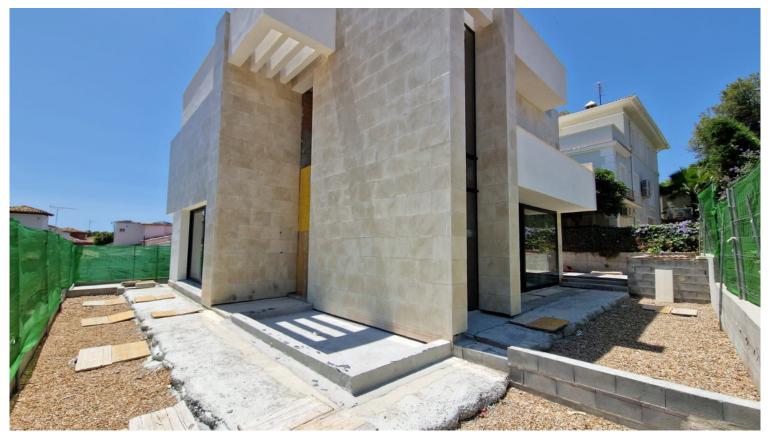

## VILLA IN NUEVA ANDALUCÍA

Brand new villa south facing, in a very central position of Nueva Andalucia within walking distance to the beach and to supermarket and restaurants. Set in a small dead end street, built with a large basement and with sea views from the upper level. The villa is a contemporary modern design with large top quality black aluminium frame windows from floor to ceiling. The ground floor is built around the pool area with it's terrace and large windows giving a lot of light to the house. The kitchen is an open plan area with dining area and living room alongside, both opening out to a terrace beside the swimming pool. On the ground floor there is one bedroom en suite. On the top floor there are two bedroom suites with large terrace areas and views. The basement is planned to have a spa, sauna, wine-cellar, gym or cinema room. On this level there is also a fourth bedroom and bathroom, and...