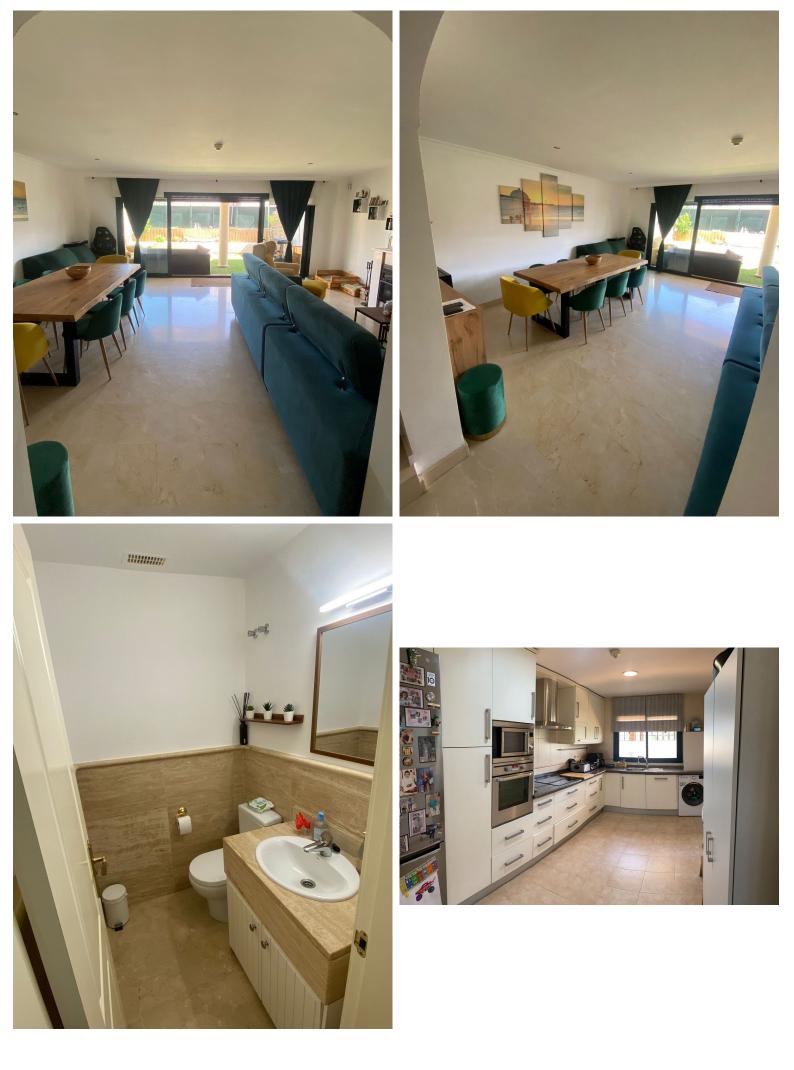

## TERRACED TOWNHOUSE IN ESTEPONA

III NEW ON THE MARKETIII Beautiful four-story townhouse, with three large rooms, located in the La Reserva de Atalaya urbanization made up of 20 semi-detached homes. Magnificent urbanization, with two large community pools, one for the little ones and the other for adults. Lush and very well maintained gardens. Ideal to enjoy the Mediterranean climate. In addition, it is located a few kilometers from Puerto Banús and Marbella, as well as the prestigious golf courses in the area. As for nearby services, there is a playground nearby, public transport, close to the beach by car, and the proximity of a private school less than 10 kilometers away. You can also find a shopping center nearby. The urbanization is known for its tranquility and charm. Surrounded by nature and close to everything you need, it is the ideal place to enjoy a relaxed and pleasant life. In addition, the proximity to P...