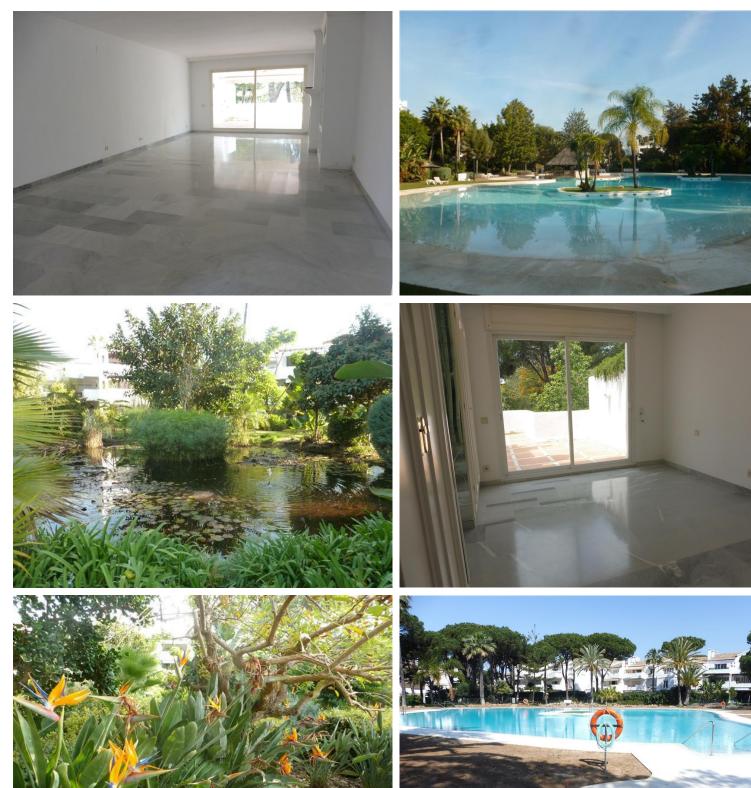

## PENTHOUSE IN GUADALMINA BAJA

This duplex penthouse has four bedrooms and four bathrooms en suite, as well as a guest toilet. On the first level there is a very spacious livingroom leading out to a spcious terrace which connects to the adjacent bedroom. Another bedroom and the large kitchen can be found on this floor. On the upper level there are two very spacious bedrooms en/suite as well as a large closet area for the master bedroom. Two large terraces on this floor as well. An amazing tropical garden surround the large communal pool.