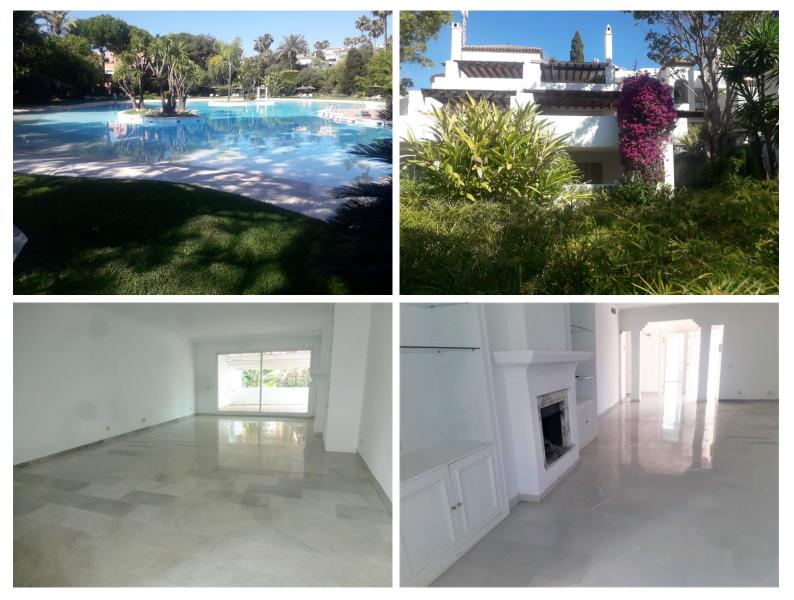

## PENTHOUSE IN GUADALMINA BAJA

This duplex penthouse has four bedrooms and four bathrooms en suite, as well as a guest toilet. On the first level there is a very spacious livingroom leading out to a spcious terrace which connects to the adjacent bedroom. Another bedroom and the large kitchen can be found on this floor. On the upper level there are two very spacious bedrooms en/suite as well as a large closet area for the master bedroom. Two large terraces on this floor as well. An amazing tropical garden surround the large communal pool.