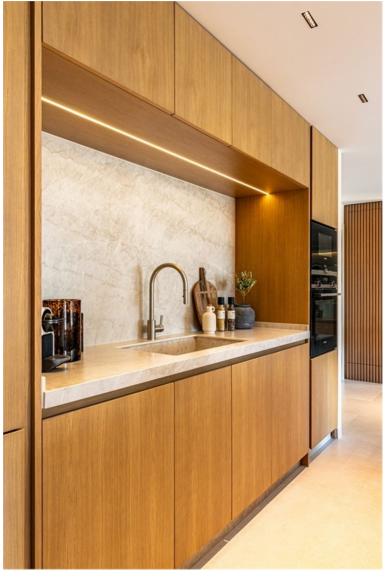

## PENTHOUSE IN LA QUINTA

This exclusive duplex apartment combines modern design with functional amenities, offering stunning views of the golf course and partial sea views. Upon entering, you are welcomed by an elegant hall featuring a wooden accent wall and lighting. The open-plan layout includes a well-equipped kitchen designed by interior designer Caroline Seimertz. The kitchen features custom wood details and fully integrated Siemens appliances, including a large induction hob. A wine cooler and designer lamps enhance both functionality and aesthetics. The kitchen island is equipped with a handmade wooden dining table, creating an inviting space for meals. The dining area seamlessly flows into the living room, which boasts large windows and built-in wardrobes. The room is equipped with an electric fireplace and a TV with a soundbar. There are also retractable electrical sockets and lighting in the bookshe...