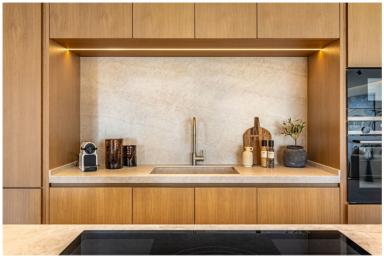

## PENTHOUSE IN LA QUINTA

This exclusive duplex apartment combines modern design with functional amenities, offering stunning views of the golf course and partial sea views. Upon entering, you are welcomed by an elegant hall featuring a wooden accent wall and lighting. The open-plan layout includes a well-equipped kitchen designed by interior designer Caroline Seimertz. The kitchen features custom wood details and fully integrated Siemens appliances, including a large induction hob. A wine cooler and designer lamps enhance both functionality and aesthetics. The kitchen island is equipped with a handmade wooden dining table, creating an inviting space for meals. The dining area seamlessly flows into the living room, which boasts large windows and built-in wardrobes. The room is equipped with an electric fireplace and a TV with a soundbar. There are also retractable electrical sockets and lighting in the bookshe...