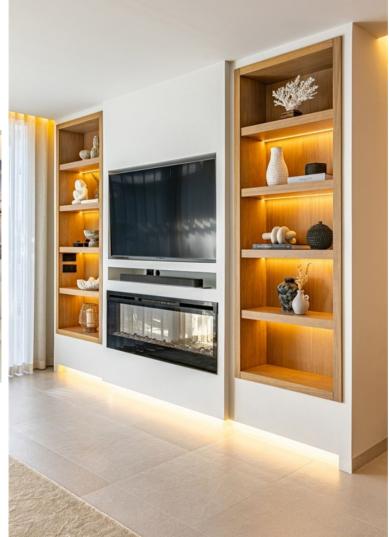

## PENTHOUSE IN LA QUINTA

This exclusive duplex apartment combines modern design with functional amenities, offering stunning views of the golf course and partial sea views. Upon entering, you are welcomed by an elegant hall featuring a wooden accent wall and lighting. The open-plan layout includes a well-equipped kitchen designed by interior designer Caroline Seimertz. The kitchen features custom wood details and fully integrated Siemens appliances, including a large induction hob. A wine cooler and designer lamps enhance both functionality and aesthetics. The kitchen island is equipped with a handmade wooden dining table, creating an inviting space for meals. The dining area seamlessly flows into the living room, which boasts large windows and built-in wardrobes. The room is equipped with an electric fireplace and a TV with a soundbar. There are also retractable electrical sockets and lighting in the bookshe...