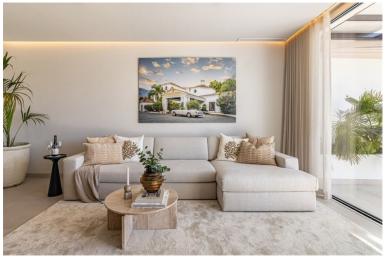

## PENTHOUSE IN LA QUINTA

This exclusive duplex apartment combines modern design with functional amenities, offering stunning views of the golf course and partial sea views. Upon entering, you are welcomed by an elegant hall featuring a wooden accent wall and lighting. The open-plan layout includes a well-equipped kitchen designed by interior designer Caroline Seimertz. The kitchen features custom wood details and fully integrated Siemens appliances, including a large induction hob. A wine cooler and designer lamps enhance both functionality and aesthetics. The kitchen island is equipped with a handmade wooden dining table, creating an inviting space for meals. The dining area seamlessly flows into the living room, which boasts large windows and built-in wardrobes. The room is equipped with an electric fireplace and a TV with a soundbar. There are also retractable electrical sockets and lighting in the bookshe...