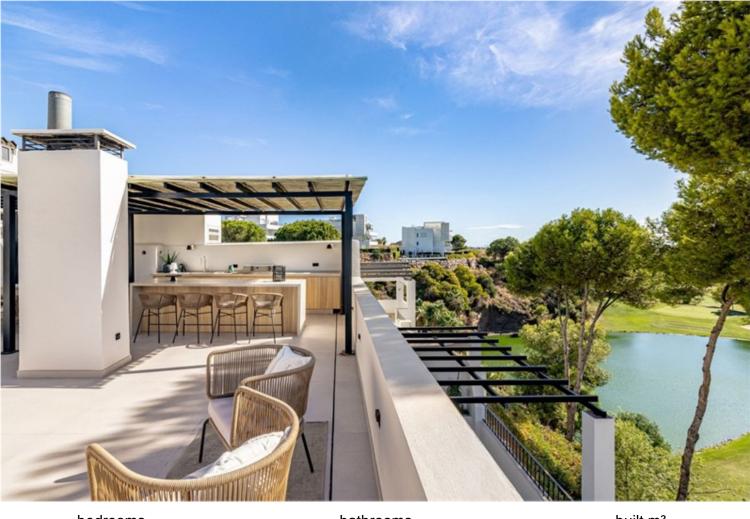

## LA QUINTA

bedrooms 3 bathrooms 3

built m<sup>2</sup> 173

## PENTHOUSE IN LA QUINTA

This exclusive duplex apartment combines modern design with functional amenities, offering stunning views of the golf course and partial sea views. Upon entering, you are welcomed by an elegant hall featuring a wooden accent wall and lighting. The open-plan layout includes a well-equipped kitchen designed by interior designer Caroline Seimertz. The kitchen features custom wood details and fully integrated Siemens appliances, including a large induction hob. A wine cooler and designer lamps enhance both functionality and aesthetics. The kitchen island is equipped with a handmade wooden dining table, creating an inviting space for meals. The dining area seamlessly flows into the living room, which boasts large windows and built-in wardrobes. The room is equipped with an electric fireplace and a TV with a soundbar. There are also retractable electrical sockets and lighting in the bookshe...