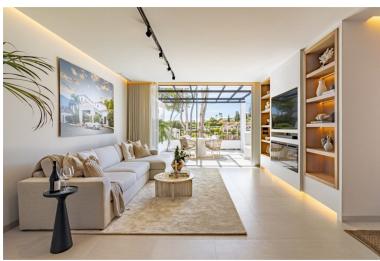

## PENTHOUSE IN LA QUINTA

This exclusive duplex apartment combines modern design with functional amenities, offering stunning views of the golf course and partial sea views. Upon entering, you are welcomed by an elegant hall featuring a wooden accent wall and lighting. The open-plan layout includes a well-equipped kitchen designed by interior designer Caroline Seimertz. The kitchen features custom wood details and fully integrated Siemens appliances, including a large induction hob. A wine cooler and designer lamps enhance both functionality and aesthetics. The kitchen island is equipped with a handmade wooden dining table, creating an inviting space for meals. The dining area seamlessly flows into the living room, which boasts large windows and built-in wardrobes. The room is equipped with an electric fireplace and a TV with a soundbar. There are also retractable electrical sockets and lighting in the bookshe...