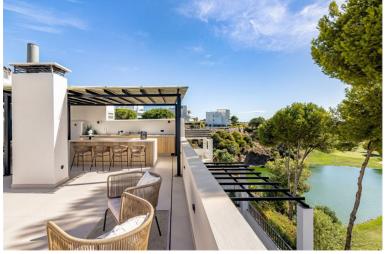

## PENTHOUSE IN LA QUINTA

This exclusive duplex apartment combines modern design with functional amenities, offering stunning views of the golf course and partial sea views. Upon entering, you are welcomed by an elegant hall featuring a wooden accent wall and lighting. The open-plan layout includes a well-equipped kitchen designed by interior designer Caroline Seimertz. The kitchen features custom wood details and fully integrated Siemens appliances, including a large induction hob. A wine cooler and designer lamps enhance both functionality and aesthetics. The kitchen island is equipped with a handmade wooden dining table, creating an inviting space for meals. The dining area seamlessly flows into the living room, which boasts large windows and built-in wardrobes. The room is equipped with an electric fireplace and a TV with a soundbar. There are also retractable electrical sockets and lighting in the bookshe...