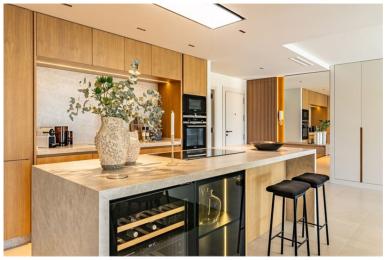

## PENTHOUSE IN LA QUINTA

This exclusive duplex apartment combines modern design with functional amenities, offering stunning views of the golf course and partial sea views. Upon entering, you are welcomed by an elegant hall featuring a wooden accent wall and lighting. The open-plan layout includes a well-equipped kitchen designed by interior designer Caroline Seimertz. The kitchen features custom wood details and fully integrated Siemens appliances, including a large induction hob. A wine cooler and designer lamps enhance both functionality and aesthetics. The kitchen island is equipped with a handmade wooden dining table, creating an inviting space for meals. The dining area seamlessly flows into the living room, which boasts large windows and built-in wardrobes. The room is equipped with an electric fireplace and a TV with a soundbar. There are also retractable electrical sockets and lighting in the bookshe...