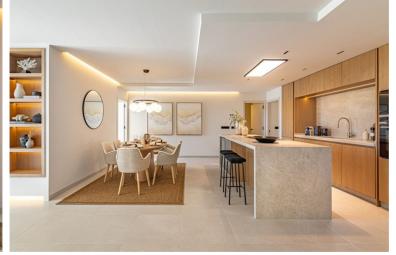

## PENTHOUSE IN LA QUINTA

This exclusive duplex apartment combines modern design with functional amenities, offering stunning views of the golf course and partial sea views. Upon entering, you are welcomed by an elegant hall featuring a wooden accent wall and lighting. The open-plan layout includes a well-equipped kitchen designed by interior designer Caroline Seimertz. The kitchen features custom wood details and fully integrated Siemens appliances, including a large induction hob. A wine cooler and designer lamps enhance both functionality and aesthetics. The kitchen island is equipped with a handmade wooden dining table, creating an inviting space for meals. The dining area seamlessly flows into the living room, which boasts large windows and built-in wardrobes. The room is equipped with an electric fireplace and a TV with a soundbar. There are also retractable electrical sockets and lighting in the bookshe...