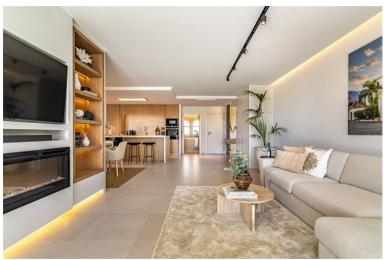

## PENTHOUSE IN LA QUINTA

This exclusive duplex apartment combines modern design with functional amenities, offering stunning views of the golf course and partial sea views. Upon entering, you are welcomed by an elegant hall featuring a wooden accent wall and lighting. The open-plan layout includes a well-equipped kitchen designed by interior designer Caroline Seimertz. The kitchen features custom wood details and fully integrated Siemens appliances, including a large induction hob. A wine cooler and designer lamps enhance both functionality and aesthetics. The kitchen island is equipped with a handmade wooden dining table, creating an inviting space for meals. The dining area seamlessly flows into the living room, which boasts large windows and built-in wardrobes. The room is equipped with an electric fireplace and a TV with a soundbar. There are also retractable electrical sockets and lighting in the bookshe...