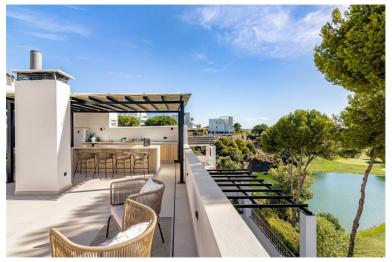

## PENTHOUSE IN LA QUINTA

This exclusive duplex apartment combines modern design with functional amenities, offering stunning views of the golf course and partial sea views. Upon entering, you are welcomed by an elegant hall featuring a wooden accent wall and lighting. The open-plan layout includes a well-equipped kitchen designed by interior designer Caroline Seimertz. The kitchen features custom wood details and fully integrated Siemens appliances, including a large induction hob. A wine cooler and designer lamps enhance both functionality and aesthetics. The kitchen island is equipped with a handmade wooden dining table, creating an inviting space for meals. The dining area seamlessly flows into the living room, which boasts large windows and built-in wardrobes. The room is equipped with an electric fireplace and a TV with a soundbar. There are also retractable electrical sockets and lighting in the bookshe...