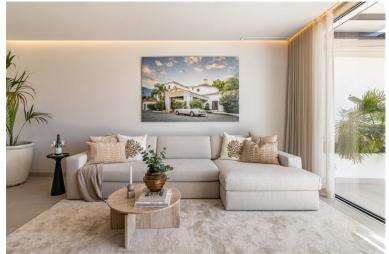

## PENTHOUSE IN LA QUINTA

This exclusive duplex apartment combines modern design with functional amenities, offering stunning views of the golf course and partial sea views. Upon entering, you are welcomed by an elegant hall featuring a wooden accent wall and lighting. The open-plan layout includes a well-equipped kitchen designed by interior designer Caroline Seimertz. The kitchen features custom wood details and fully integrated Siemens appliances, including a large induction hob. A wine cooler and designer lamps enhance both functionality and aesthetics. The kitchen island is equipped with a handmade wooden dining table, creating an inviting space for meals. The dining area seamlessly flows into the living room, which boasts large windows and built-in wardrobes. The room is equipped with an electric fireplace and a TV with a soundbar. There are also retractable electrical sockets and lighting in the bookshe...