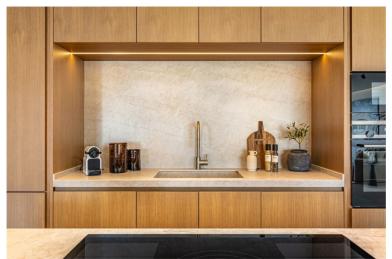

## PENTHOUSE IN LA QUINTA

This exclusive duplex apartment combines modern design with functional amenities, offering stunning views of the golf course and partial sea views. Upon entering, you are welcomed by an elegant hall featuring a wooden accent wall and lighting. The open-plan layout includes a well-equipped kitchen designed by interior designer Caroline Seimertz. The kitchen features custom wood details and fully integrated Siemens appliances, including a large induction hob. A wine cooler and designer lamps enhance both functionality and aesthetics. The kitchen island is equipped with a handmade wooden dining table, creating an inviting space for meals. The dining area seamlessly flows into the living room, which boasts large windows and built-in wardrobes. The room is equipped with an electric fireplace and a TV with a soundbar. There are also retractable electrical sockets and lighting in the bookshe...