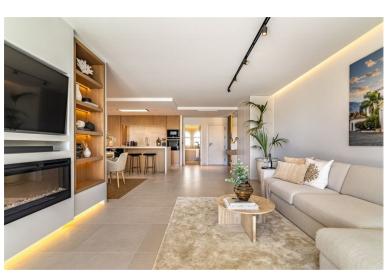

## PENTHOUSE IN LA QUINTA

This exclusive duplex apartment combines modern design with functional amenities, offering stunning views of the golf course and partial sea views. Upon entering, you are welcomed by an elegant hall featuring a wooden accent wall and lighting. The open-plan layout includes a well-equipped kitchen designed by interior designer Caroline Seimertz. The kitchen features custom wood details and fully integrated Siemens appliances, including a large induction hob. A wine cooler and designer lamps enhance both functionality and aesthetics. The kitchen island is equipped with a handmade wooden dining table, creating an inviting space for meals. The dining area seamlessly flows into the living room, which boasts large windows and built-in wardrobes. The room is equipped with an electric fireplace and a TV with a soundbar. There are also retractable electrical sockets and lighting in the bookshe...