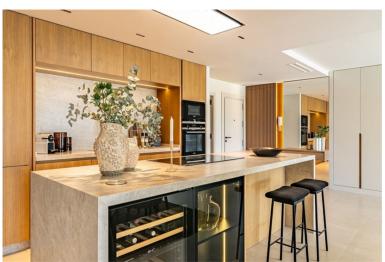

## PENTHOUSE IN LA QUINTA

This exclusive duplex apartment combines modern design with functional amenities, offering stunning views of the golf course and partial sea views. Upon entering, you are welcomed by an elegant hall featuring a wooden accent wall and lighting. The open-plan layout includes a well-equipped kitchen designed by interior designer Caroline Seimertz. The kitchen features custom wood details and fully integrated Siemens appliances, including a large induction hob. A wine cooler and designer lamps enhance both functionality and aesthetics. The kitchen island is equipped with a handmade wooden dining table, creating an inviting space for meals. The dining area seamlessly flows into the living room, which boasts large windows and built-in wardrobes. The room is equipped with an electric fireplace and a TV with a soundbar. There are also retractable electrical sockets and lighting in the bookshe...