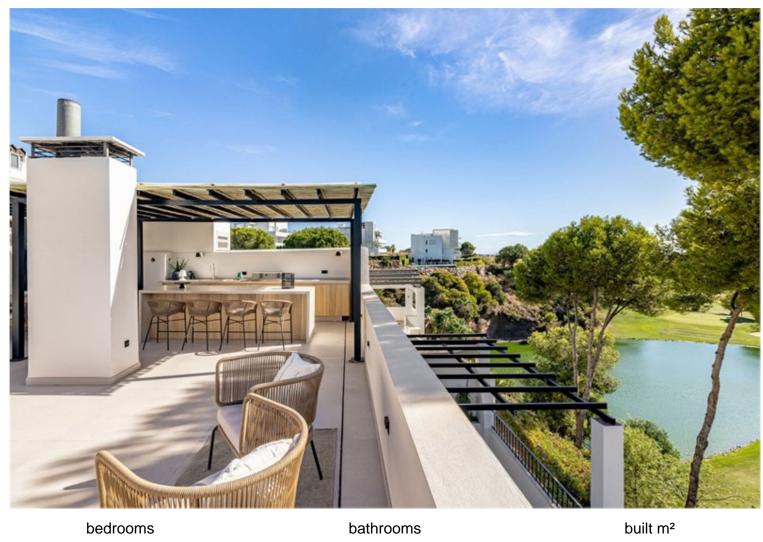

## LA QUINTA

3 173

## PENTHOUSE IN LA QUINTA

This exclusive duplex apartment combines modern design with functional amenities, offering stunning views of the golf course and partial sea views. Upon entering, you are welcomed by an elegant hall featuring a wooden accent wall and lighting. The open-plan layout includes a well-equipped kitchen designed by interior designer Caroline Seimertz. The kitchen features custom wood details and fully integrated Siemens appliances, including a large induction hob. A wine cooler and designer lamps enhance both functionality and aesthetics. The kitchen island is equipped with a handmade wooden dining table, creating an inviting space for meals. The dining area seamlessly flows into the living room, which boasts large windows and built-in wardrobes. The room is equipped with an electric fireplace and a TV with a soundbar. There are also retractable electrical sockets and lighting in the bookshe...