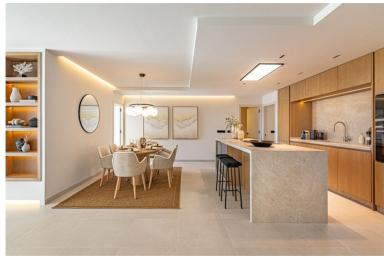

## PENTHOUSE IN LA QUINTA

This exclusive duplex apartment combines modern design with functional amenities, offering stunning views of the golf course and partial sea views. Upon entering, you are welcomed by an elegant hall featuring a wooden accent wall and lighting. The open-plan layout includes a well-equipped kitchen designed by interior designer Caroline Seimertz. The kitchen features custom wood details and fully integrated Siemens appliances, including a large induction hob. A wine cooler and designer lamps enhance both functionality and aesthetics. The kitchen island is equipped with a handmade wooden dining table, creating an inviting space for meals. The dining area seamlessly flows into the living room, which boasts large windows and built-in wardrobes. The room is equipped with an electric fireplace and a TV with a soundbar. There are also retractable electrical sockets and lighting in the bookshe...