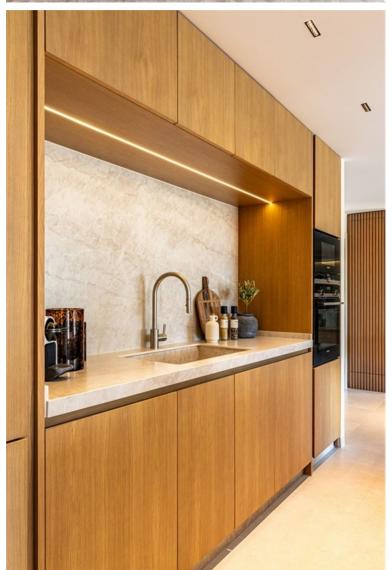

## PENTHOUSE IN LA QUINTA

This exclusive duplex apartment combines modern design with functional amenities, offering stunning views of the golf course and partial sea views. Upon entering, you are welcomed by an elegant hall featuring a wooden accent wall and lighting. The open-plan layout includes a well-equipped kitchen designed by interior designer Caroline Seimertz. The kitchen features custom wood details and fully integrated Siemens appliances, including a large induction hob. A wine cooler and designer lamps enhance both functionality and aesthetics. The kitchen island is equipped with a handmade wooden dining table, creating an inviting space for meals. The dining area seamlessly flows into the living room, which boasts large windows and built-in wardrobes. The room is equipped with an electric fireplace and a TV with a soundbar. There are also retractable electrical sockets and lighting in the bookshe...