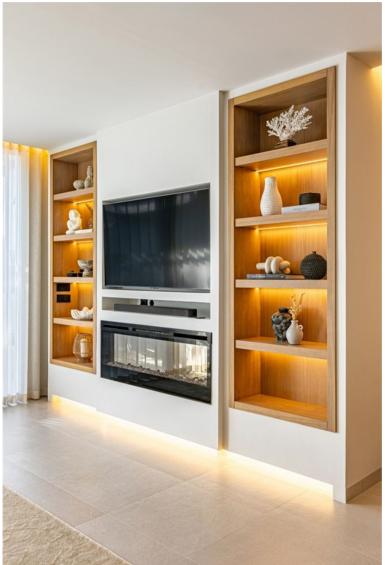

## PENTHOUSE IN LA QUINTA

This exclusive duplex apartment combines modern design with functional amenities, offering stunning views of the golf course and partial sea views. Upon entering, you are welcomed by an elegant hall featuring a wooden accent wall and lighting. The open-plan layout includes a well-equipped kitchen designed by interior designer Caroline Seimertz. The kitchen features custom wood details and fully integrated Siemens appliances, including a large induction hob. A wine cooler and designer lamps enhance both functionality and aesthetics. The kitchen island is equipped with a handmade wooden dining table, creating an inviting space for meals. The dining area seamlessly flows into the living room, which boasts large windows and built-in wardrobes. The room is equipped with an electric fireplace and a TV with a soundbar. There are also retractable electrical sockets and lighting in the bookshe...