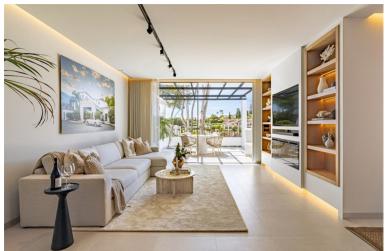

## PENTHOUSE IN LA QUINTA

This exclusive duplex apartment combines modern design with functional amenities, offering stunning views of the golf course and partial sea views. Upon entering, you are welcomed by an elegant hall featuring a wooden accent wall and lighting. The open-plan layout includes a well-equipped kitchen designed by interior designer Caroline Seimertz. The kitchen features custom wood details and fully integrated Siemens appliances, including a large induction hob. A wine cooler and designer lamps enhance both functionality and aesthetics. The kitchen island is equipped with a handmade wooden dining table, creating an inviting space for meals. The dining area seamlessly flows into the living room, which boasts large windows and built-in wardrobes. The room is equipped with an electric fireplace and a TV with a soundbar. There are also retractable electrical sockets and lighting in the bookshe...