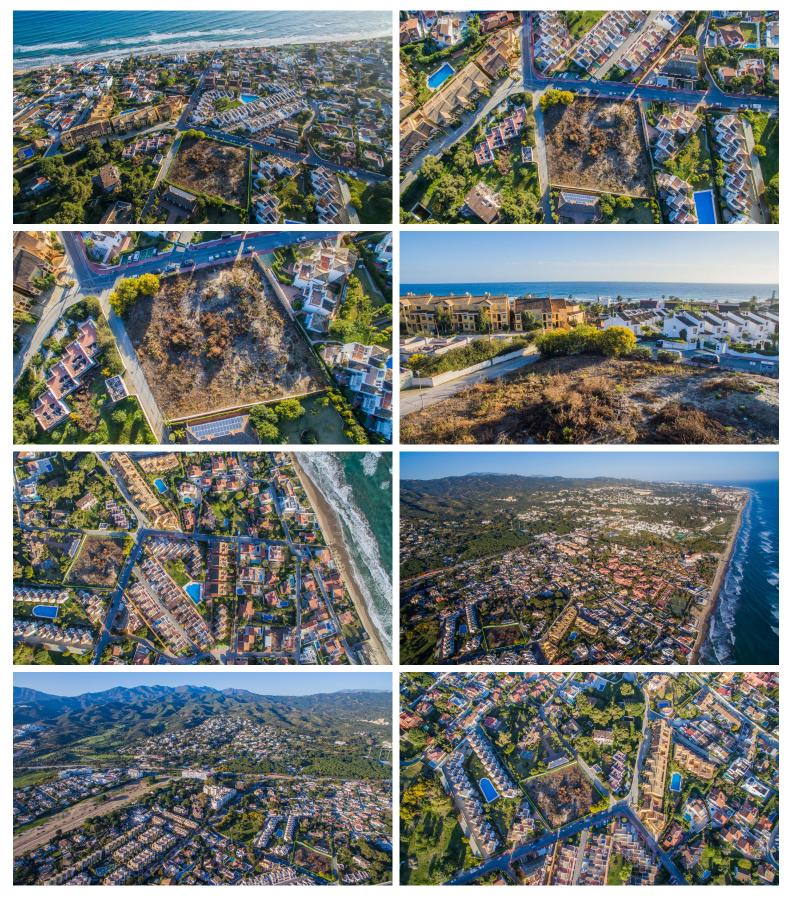

## COSTABELLA

## LAND IN COSTABELLA

Currently, under the current urban development plan, the plot is classified as unconsolidated urban land, making construction unfeasible. It is awaiting a PERI (Special Interior Reform Plan), meaning it would need an urbanization project, and the initiative would be cooperative, which means it doesn't solely depend on the owner. It is worth mentioning that in the 2010 urban plan, which was annulled, this plot was designated for public facilities, but that doesn't mean the new plan being drafted will assign the same use. In summary, it is a plot with no approved planning or management, and in the current situation, construction licenses would not be granted. The plots in the same area that are being built either had a license before 2015 or are out of planning scope and fall under specific regulations. The new Marbella urban development plan is currently in the preliminary st...