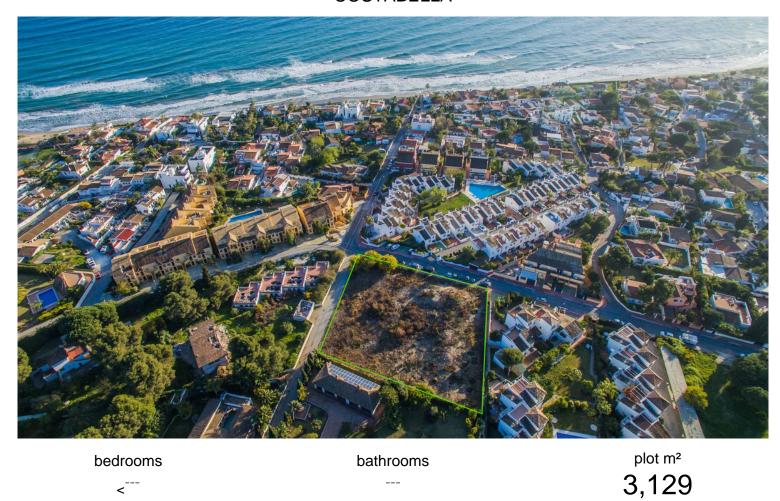

## COSTABELLA

## LAND IN COSTABELLA

Currently, under the current urban development plan, the plot is classified as unconsolidated urban land, making construction unfeasible. It is awaiting a PERI (Special Interior Reform Plan), meaning it would need an urbanization project, and the initiative would be cooperative, which means it doesn't solely depend on the owner. It is worth mentioning that in the 2010 urban plan, which was annulled, this plot was designated for public facilities, but that doesn't mean the new plan being drafted will assign the same use. In summary, it is a plot with no approved planning or management, and in the current situation, construction licenses would not be granted. The plots in the same area that are being built either had a license before 2015 or are out of planning scope and fall under specific regulations. The new Marbella urban development plan is currently in the preliminary st...

community garbage ibi price
--- 930,000 €