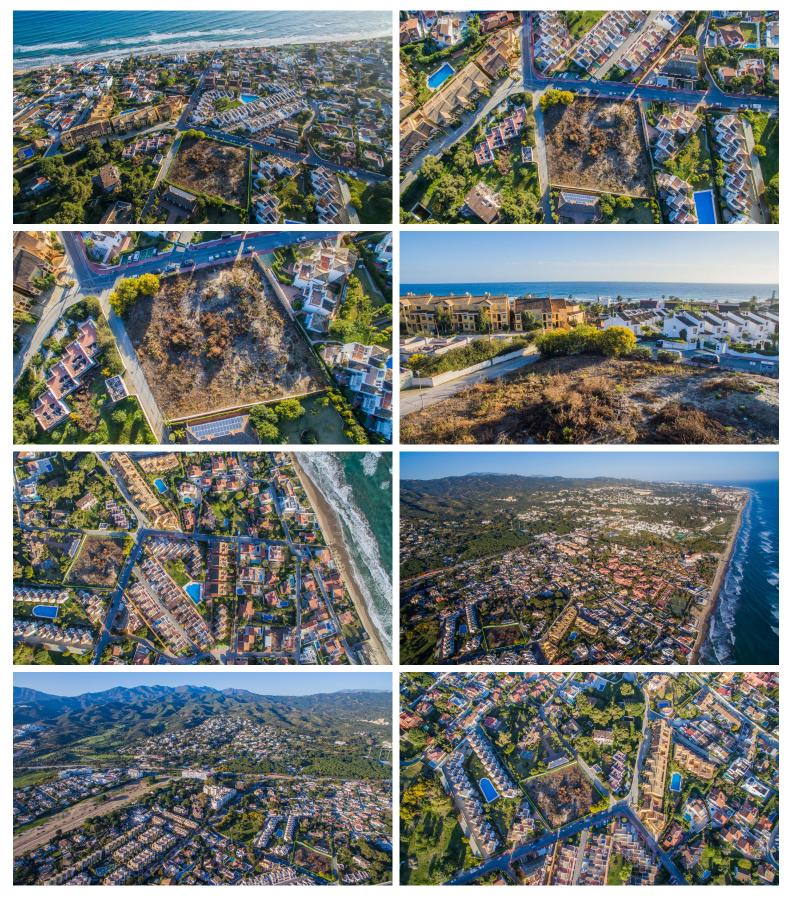

## **COSTABELLA**

bedrooms bathrooms plot  $m^2$  < --- 3,129

## LAND IN COSTABELLA

Currently, under the current urban development plan, the plot is classified as unconsolidated urban land, making construction unfeasible. It is awaiting a PERI (Special Interior Reform Plan), meaning it would need an urbanization project, and the initiative would be cooperative, which means it doesn't solely depend on the owner. It is worth mentioning that in the 2010 urban plan, which was annulled, this plot was designated for public facilities, but that doesn't mean the new plan being drafted will assign the same use. In summary, it is a plot with no approved planning or management, and in the current situation, construction licenses would not be granted. The plots in the same area that are being built either had a license before 2015 or are out of planning scope and fall under specific regulations. The new Marbella urban development plan is currently in the preliminary st...

community garbage ibi price
--- 930,000 €