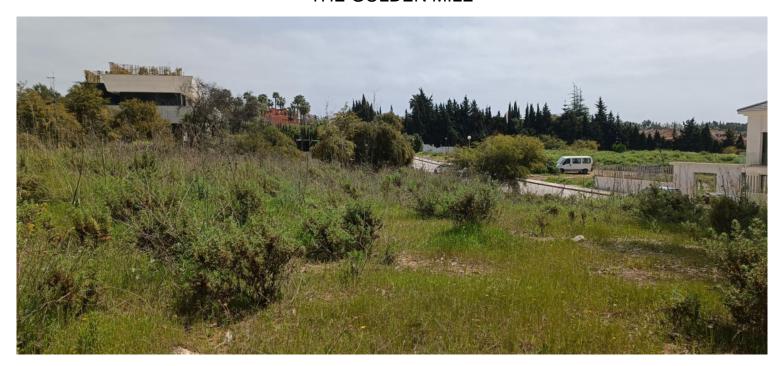

## LAND IN THE GOLDEN MILE

Residential Plot, Nagüeles, Costa del Sol. Garden/Plot 1426 m². Setting: Town, Close To Sea, Close To Town, Close To Schools, Urbanisation. Orientation: South. Views: Sea, Mountain. Category: Investment. The plot is in a small gated and very private urbanization, surrounded by green areas and has the Urban qualification of Exempt Single Family UE-4 (0.20) whose parameters referred to in the Partial Plan are the following: MINIMUM PLOT: 1,000 m² BUILDABILITY: 0.20 m²t / m²s OCCUPANCY: 25% MAXIMUM HEIGHT: 2 Plants (7.00 m²)