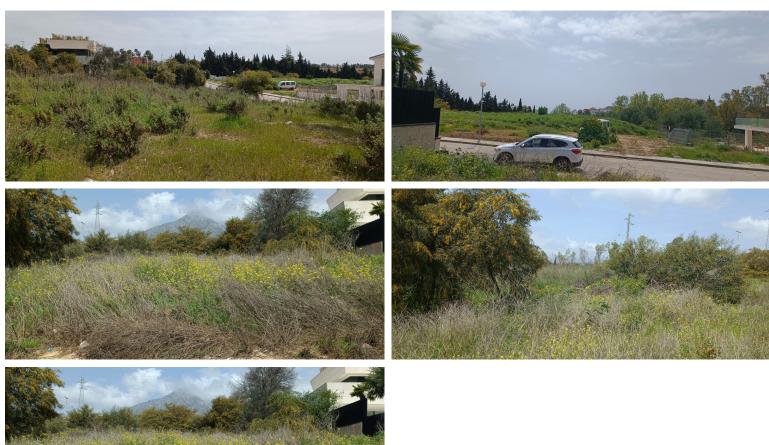

## LAND IN THE GOLDEN MILE

Residential Plot, Nagüeles, Costa del Sol. Garden/Plot 1426 m². Setting: Town, Close To Sea, Close To Town, Close To Schools, Urbanisation. Orientation: South. Views: Sea, Mountain. Category: Investment. The plot is in a small gated and very private urbanization, surrounded by green areas and has the Urban qualification of Exempt Single Family UE-4 (0.20) whose parameters referred to in the Partial Plan are the following: MINIMUM PLOT: 1,000 m² BUILDABILITY: 0.20 m²t / m²s OCCUPANCY: 25% MAXIMUM HEIGHT: 2 Plants (7.00 m²)