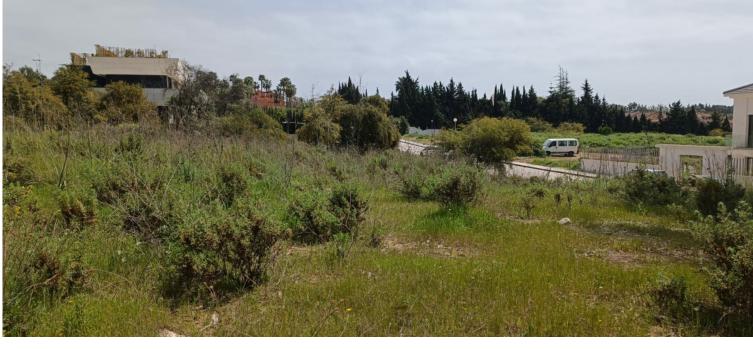

## LAND IN THE GOLDEN MILE

Residential Plot, Nagüeles, Costa del Sol. Garden/Plot 1426 m<sup>2</sup>. Setting : Town, Close To Sea, Close To Town, Close To Schools, Urbanisation. Orientation : South. Views : Sea, Mountain. Category : Investment. The plot is in a small gated and very private urbanization, surrounded by green areas and has the Urban qualification of Exempt Single Family UE-4 (0.20) whose parameters referred to in the Partial Plan are the following: MINIMUM PLOT: 1,000 m2 BUILDABILITY: 0.20 m2t / m2s OCCUPANCY: 25% MAXIMUM HEIGHT: 2 Plants (7.00 m)