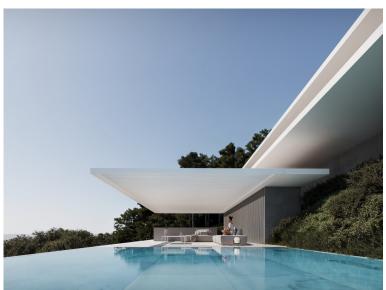

## VILLA IN SOTOGRANDE

This exceptional luxury home in La Reserva de Sotogrande blends modern architecture with sustainability, offering unparalleled comfort in a first-line golf course location with views of both the greens and the Mediterranean Sea. Its modernist design features clean lines, expansive terraces, and a tiered structure that maximizes natural light and stunning vistas. The property spans 1,906 m² of built area on a 2,451 m² plot, with 1,047 m² dedicated to interior spaces. The first floor comprises a day area of 196 m², including a hall, living room, dining room, a preparation kitchen, and a show kitchen. It also features a covered terrace (144 m²) and uncovered outdoor spaces (141 m²). The night area on the ground floor (172 m²) includes the master bedroom and three additional bedrooms, all with en-suite bathrooms. This floor also provides a garage and more outdoor terraces (225 m²). The bas...