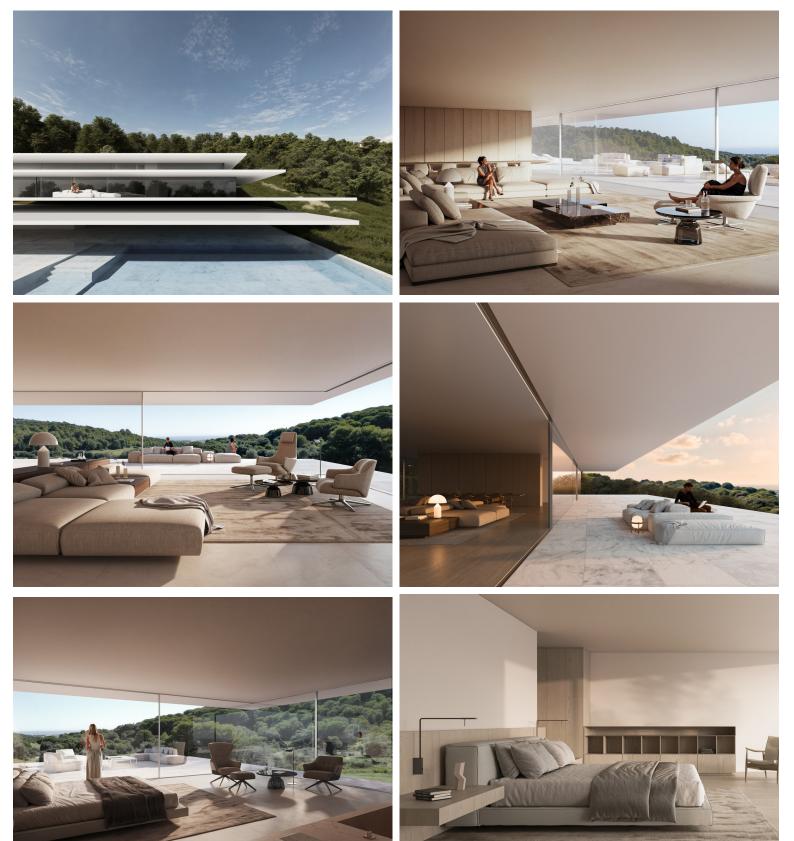

## VILLA IN SOTOGRANDE

This exceptional luxury home in La Reserva de Sotogrande blends modern architecture with sustainability, offering unparalleled comfort in a first-line golf course location with views of both the greens and the Mediterranean Sea. Its modernist design features clean lines, expansive terraces, and a tiered structure that maximizes natural light and stunning vistas. The property spans 1,906 m² of built area on a 2,451 m² plot, with 1,047 m² dedicated to interior spaces. The first floor comprises a day area of 196 m², including a hall, living room, dining room, a preparation kitchen, and a show kitchen. It also features a covered terrace (144 m²) and uncovered outdoor spaces (141 m²). The night area on the ground floor (172 m²) includes the master bedroom and three additional bedrooms, all with en-suite bathrooms. This floor also provides a garage and more outdoor terraces (225 m²). The bas...