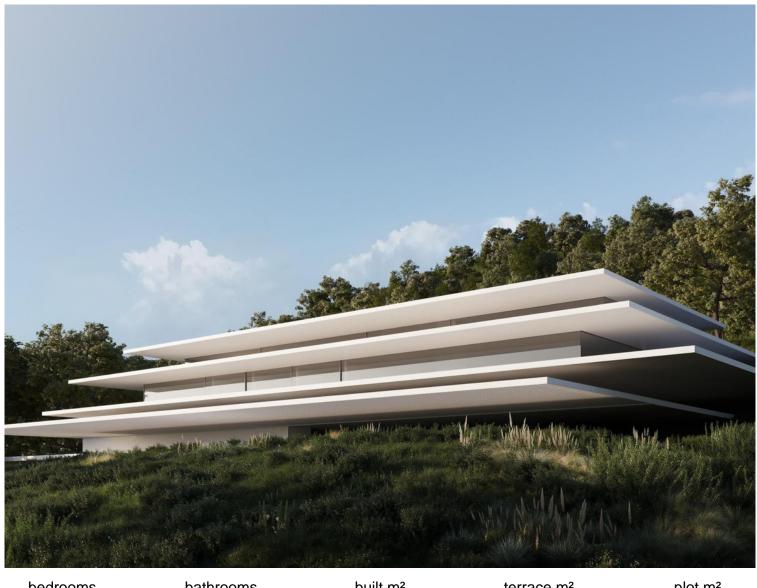

## SOTOGRANDE

bedrooms bathrooms built  $m^2$  terrace  $m^2$  plot  $m^2$  6 8 1,906 859 2,451

## VILLA IN SOTOGRANDE

This exceptional luxury home in La Reserva de Sotogrande blends modern architecture with sustainability, offering unparalleled comfort in a first-line golf course location with views of both the greens and the Mediterranean Sea. Its modernist design features clean lines, expansive terraces, and a tiered structure that maximizes natural light and stunning vistas. The property spans 1,906 m² of built area on a 2,451 m² plot, with 1,047 m² dedicated to interior spaces. The first floor comprises a day area of 196 m², including a hall, living room, dining room, a preparation kitchen, and a show kitchen. It also features a covered terrace (144 m²) and uncovered outdoor spaces (141 m²). The night area on the ground floor (172 m²) includes the master bedroom and three additional bedrooms, all with en-suite bathrooms. This floor also provides a garage and more outdoor terraces (225 m²). The bas...