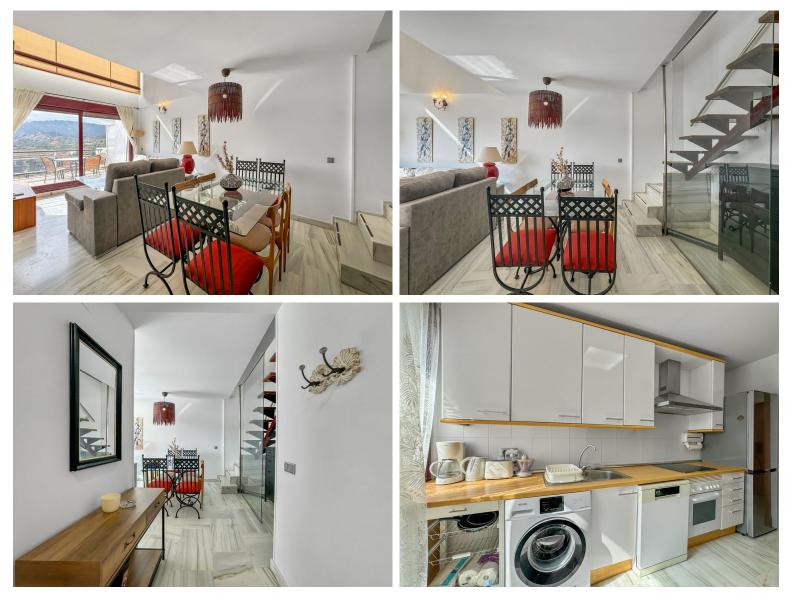

## PENTHOUSE IN BENAHAVÍS

\*\*\* Duplex Apartment in Urb. Parque Botánico, Benahavís \*\*\* 3 Bedrooms and 2 Bathrooms \*\*\* Spacious Terraces on Two Levels \*\*\* Panoramic Mountain and Forest Views \*\*\* Fully Equipped Kitchen \*\*\* Underground Parking Space and Storage Room \*\*\* Exclusive Gated Complex with 24 Hour Security and Concierge: Outdoor Pools, Indoor Pool, Gym, Play Area and Gardens \*\*\* Ideal Location in the Heart of Nature: 15 Minutes by Car from Guadalmansa Beach and El Saladillo, Villa Padierna Golf Club and La Resina Golf & Country Club \*\*\* Easy Access to All Services: Shopping Centers, Supermarkets, International Schools, Restaurants, Etc \*\*\*