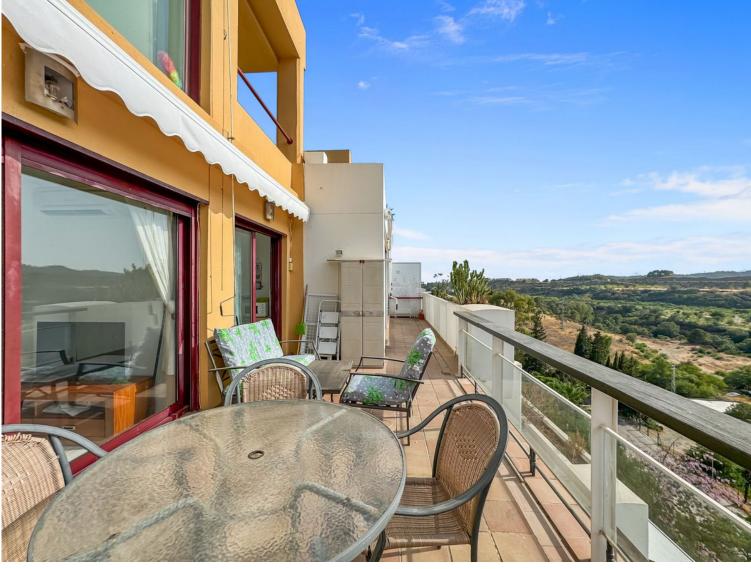

## BENAHAVÍS

bedrooms 3 bathrooms
2

built m<sup>2</sup>

terrace m<sup>2</sup> 66

## PENTHOUSE IN BENAHAVÍS

\*\*\* Duplex Apartment in Urb. Parque Botánico, Benahavís \*\*\* 3 Bedrooms and 2 Bathrooms \*\*\* Spacious Terraces on Two Levels \*\*\* Panoramic Mountain and Forest Views \*\*\* Fully Equipped Kitchen \*\*\* Underground Parking Space and Storage Room \*\*\* Exclusive Gated Complex with 24 Hour Security and Concierge: Outdoor Pools, Indoor Pool, Gym, Play Area and Gardens \*\*\* Ideal Location in the Heart of Nature: 15 Minutes by Car from Guadalmansa Beach and El Saladillo, Villa Padierna Golf Club and La Resina Golf & Country Club \*\*\* Easy Access to All Services: Shopping Centers, Supermarkets, International Schools, Restaurants, Etc \*\*\*