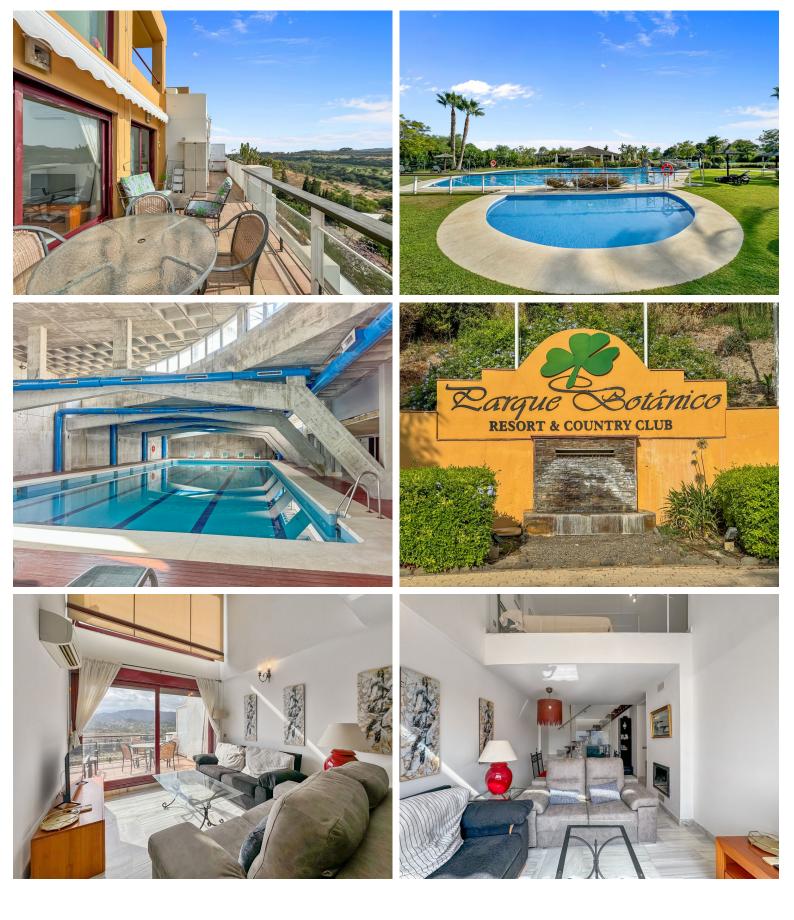

## PENTHOUSE IN BENAHAVÍS

\*\*\* Duplex Apartment in Urb. Parque Botánico, Benahavís \*\*\* 3 Bedrooms and 2 Bathrooms \*\*\* Spacious Terraces on Two Levels \*\*\* Panoramic Mountain and Forest Views \*\*\* Fully Equipped Kitchen \*\*\* Underground Parking Space and Storage Room \*\*\* Exclusive Gated Complex with 24 Hour Security and Concierge: Outdoor Pools, Indoor Pool, Gym, Play Area and Gardens \*\*\* Ideal Location in the Heart of Nature: 15 Minutes by Car from Guadalmansa Beach and El Saladillo, Villa Padierna Golf Club and La Resina Golf & Country Club \*\*\* Easy Access to All Services: Shopping Centers, Supermarkets, International Schools, Restaurants, Etc \*\*\*