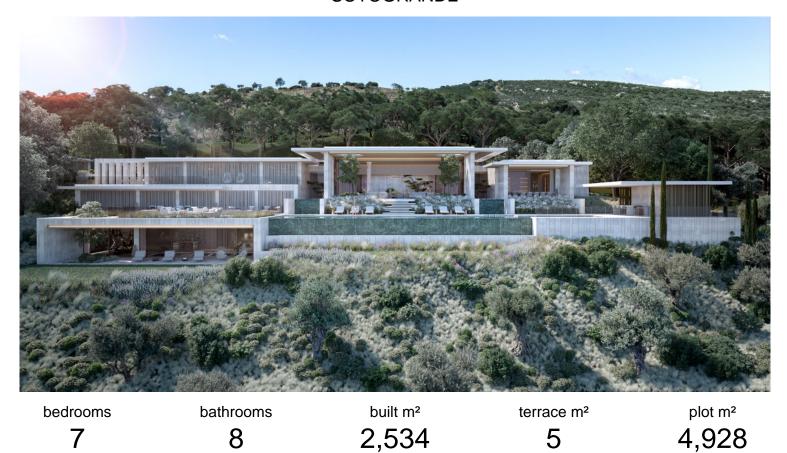

## **SOTOGRANDE**

VILLA IN SOTOGRANDE

New Development: Prices from 12,000,000 € to 12,000,000 €. [Beds: 7 - 7] [Baths: 8 - 8] [Built size: 2,534.00 m2 - 2,534.00 m2] In the heart of Sotogrande, one of the most exclusive residential estates in Europe, we and ARK architects united with a singular vision: to conceive a masterpiece seamlessly woven into the natural surroundings. The result of this collaboration is, a unique residence that emerges organically from the landscape, fostering a profound sense of tranquility, privacy and security for its inhabitants. This development adapts to your family's way of life, placing the comfort and quality of your lives at the heart of the project.