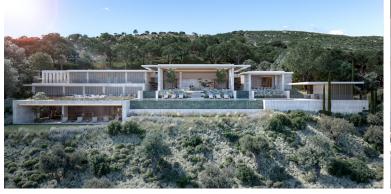

## **SOTOGRANDE**

VILLA IN SOTOGRANDE

New Development: Prices from 12,000,000 € to 12,000,000 €. [Beds: 7 - 7] [Baths: 8 - 8] [Built size: 2,534.00 m2 - 2,534.00 m2] In the heart of Sotogrande, one of the most exclusive residential estates in Europe, we and ARK architects united with a singular vision: to conceive a masterpiece seamlessly woven into the natural surroundings. The result of this collaboration is, a unique residence that emerges organically from the landscape, fostering a profound sense of tranquility, privacy and security for its inhabitants. This development adapts to your family's way of life, placing the comfort and quality of your lives at the heart of the project.