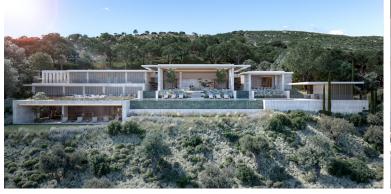

## VILLA IN SOTOGRANDE

New Development: Prices from 12,000,000 € to 12,000,000 €. [Beds: 7 - 7] [Baths: 8 - 8] [Built size: 2,534.00 m2 - 2,534.00 m2] In the heart of Sotogrande, one of the most exclusive residential estates in Europe, we and ARK architects united with a singular vision: to conceive a masterpiece seamlessly woven into the natural surroundings. The result of this collaboration is, a unique residence that emerges organically from the landscape, fostering a profound sense of tranquility, privacy and security for its inhabitants. This development adapts to your family's way of life, placing the comfort and quality of your lives at the heart of the project.