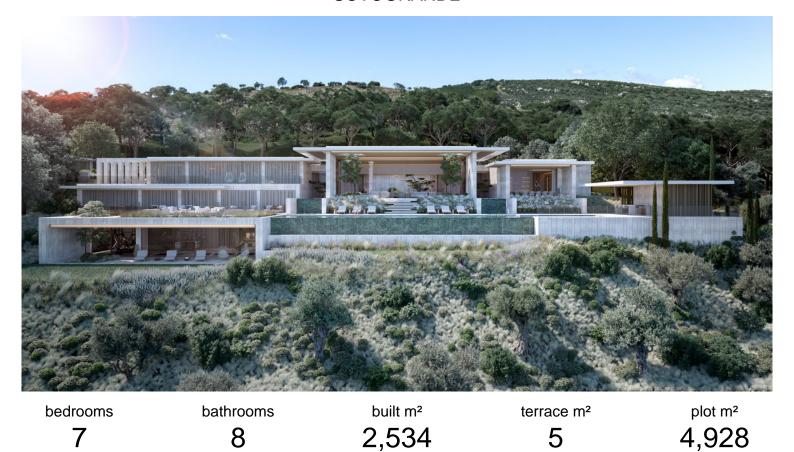

## **SOTOGRANDE**

## VILLA IN SOTOGRANDE

New Development: Prices from 12,000,000 € to 12,000,000 €. [Beds: 7 - 7] [Baths: 8 - 8] [Built size: 2,534.00 m2 - 2,534.00 m2] In the heart of Sotogrande, one of the most exclusive residential estates in Europe, we and ARK architects united with a singular vision: to conceive a masterpiece seamlessly woven into the natural surroundings. The result of this collaboration is, a unique residence that emerges organically from the landscape, fostering a profound sense of tranquility, privacy and security for its inhabitants. This development adapts to your family's way of life, placing the comfort and quality of your lives at the heart of the project.