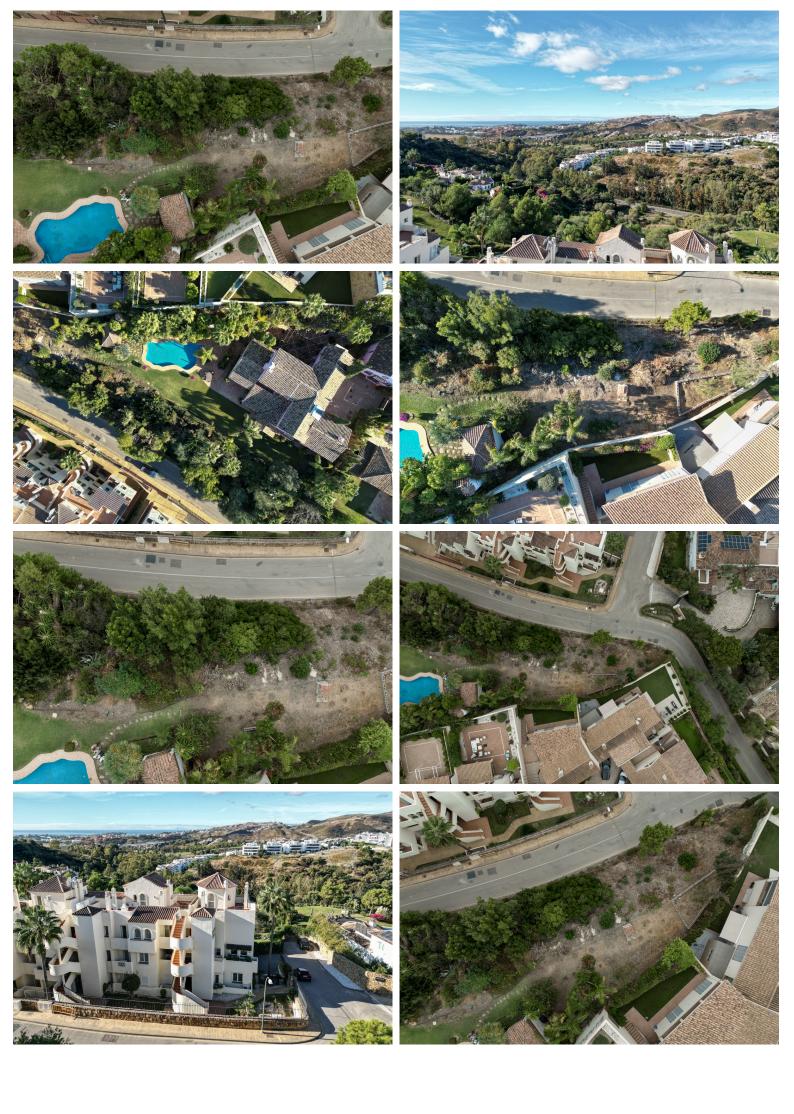

## LAND IN BENAHAVÍS

This is a very rare opportunity to purchase an elevated plot with golf, mountain and sea views located within the peaceful urbanisation of Puerto del Almendro. This contemporary villa project has been designed by renowned Marbella architect Cesar de Leyva and he has created a stunning, easily maintained home which would make an excellent second home or holiday rental. This modern, south and south west facing house is distributed over four floors, with terraces on all levels and a rooftop terrace where you can enjoy breathtaking views of Gibraltar and North Africa. The design includes a lift to all floors and a private pool on the upper terrace. The project can be adapted to suit a buyers requirements and has the preliminary planning application in place. The views are protected ensuring a safe haven investment. Puerto del Almendro sits below the Serranía de Ronda mountain range next to...