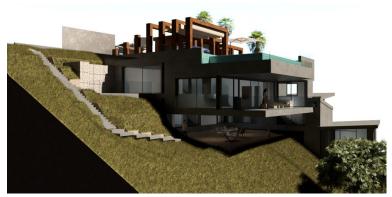

## LAND IN EL ROSARIO

Seize this exceptional opportunity to create your dream home in the prestigious neighborhood of El Rosario, Marbella. This 1,574 m² plot comes with approved planning permission for a luxurious 473 m² villa, making it an ideal investment for those looking to build a bespoke residence. Key features include: Plot Size: 1,574 m² Villa Size: Approved plans for a 473 m² luxury villa Zoning: Residential Views: Breathtaking panoramic views of the Mediterranean Sea and surrounding mountains Orientation: Southeast-facing for optimal sunlight throughout the day Location: Conveniently located near Marbella's vibrant city center, stunning beaches, and a variety of shops and restaurants Situated in a tranquil and exclusive area, this plot offers both privacy and accessibility. With nearby amenities, schools, and world-class golf courses, you can enjoy the best of the Costa del Sol lifestyle. ...