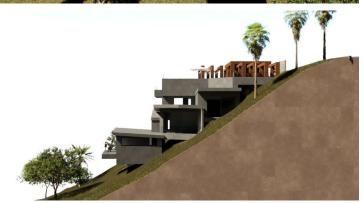

## LAND IN EL ROSARIO

Seize this exceptional opportunity to create your dream home in the prestigious neighborhood of El Rosario, Marbella. This 1,574 m² plot comes with approved planning permission for a luxurious 473 m² villa, making it an ideal investment for those looking to build a bespoke residence. Key features include: Plot Size: 1,574 m² Villa Size: Approved plans for a 473 m² luxury villa Zoning: Residential Views: Breathtaking panoramic views of the Mediterranean Sea and surrounding mountains Orientation: Southeast-facing for optimal sunlight throughout the day Location: Conveniently located near Marbella's vibrant city center, stunning beaches, and a variety of shops and restaurants Situated in a tranquil and exclusive area, this plot offers both privacy and accessibility. With nearby amenities, schools, and world-class golf courses, you can enjoy the best of the Costa del Sol lifestyle. ...