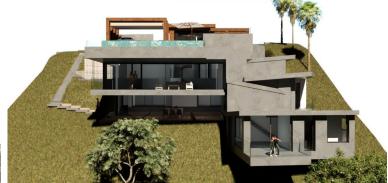

## LAND IN EL ROSARIO

Seize this exceptional opportunity to create your dream home in the prestigious neighborhood of El Rosario, Marbella. This 1,574 m² plot comes with approved planning permission for a luxurious 473 m² villa, making it an ideal investment for those looking to build a bespoke residence. Key features include: Plot Size: 1,574 m² Villa Size: Approved plans for a 473 m² luxury villa Zoning: Residential Views: Breathtaking panoramic views of the Mediterranean Sea and surrounding mountains Orientation: Southeast-facing for optimal sunlight throughout the day Location: Conveniently located near Marbella's vibrant city center, stunning beaches, and a variety of shops and restaurants Situated in a tranquil and exclusive area, this plot offers both privacy and accessibility. With nearby amenities, schools, and world-class golf courses, you can enjoy the best of the Costa del Sol lifestyle. ...