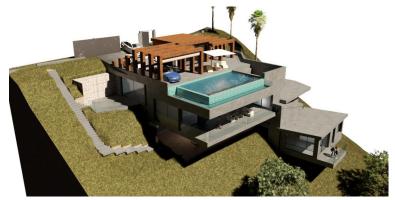

## LAND IN EL ROSARIO

Seize this exceptional opportunity to create your dream home in the prestigious neighborhood of El Rosario, Marbella. This 1,574 m² plot comes with approved planning permission for a luxurious 473 m² villa, making it an ideal investment for those looking to build a bespoke residence. Key features include: Plot Size: 1,574 m² Villa Size: Approved plans for a 473 m² luxury villa Zoning: Residential Views: Breathtaking panoramic views of the Mediterranean Sea and surrounding mountains Orientation: Southeast-facing for optimal sunlight throughout the day Location: Conveniently located near Marbella's vibrant city center, stunning beaches, and a variety of shops and restaurants Situated in a tranquil and exclusive area, this plot offers both privacy and accessibility. With nearby amenities, schools, and world-class golf courses, you can enjoy the best of the Costa del Sol lifestyle. ...