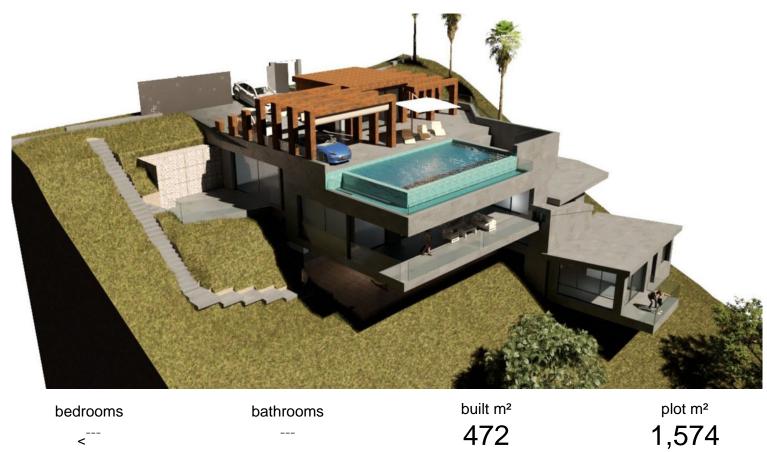

## LAND IN EL ROSARIO

Seize this exceptional opportunity to create your dream home in the prestigious neighborhood of El Rosario, Marbella. This 1,574 m² plot comes with approved planning permission for a luxurious 473 m² villa, making it an ideal investment for those looking to build a bespoke residence. Key features include: Plot Size: 1,574 m² Villa Size: Approved plans for a 473 m² luxury villa Zoning: Residential Views: Breathtaking panoramic views of the Mediterranean Sea and surrounding mountains Orientation: Southeast-facing for optimal sunlight throughout the day Location: Conveniently located near Marbella's vibrant city center, stunning beaches, and a variety of shops and restaurants Situated in a tranquil and exclusive area, this plot offers both privacy and accessibility. With nearby amenities, schools, and world-class golf courses, you can enjoy the best of the Costa del Sol lifestyle. ...