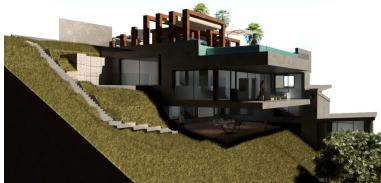

EL ROSARIO

bedrooms <<sup>---</sup> bathrooms

built m<sup>2</sup> 472

plot m<sup>2</sup> 1,574

## LAND IN EL ROSARIO

Seize this exceptional opportunity to create your dream home in the prestigious neighborhood of El Rosario, Marbella. This 1,574 m<sup>2</sup> plot comes with approved planning permission for a luxurious 473 m<sup>2</sup> villa, making it an ideal investment for those looking to build a bespoke residence. Key features include: Plot Size: 1,574 m<sup>2</sup> Villa Size: Approved plans for a 473 m<sup>2</sup> luxury villa Zoning: Residential Views: Breathtaking panoramic views of the Mediterranean Sea and surrounding mountains Orientation: Southeast-facing for optimal sunlight throughout the day Location: Conveniently located near Marbella's vibrant city center, stunning beaches, and a variety of shops and restaurants Situated in a tranquil and exclusive area, this plot offers both privacy and accessibility. With nearby amenities, schools, and world-class golf courses, you can enjoy the best of the Costa del Sol lifestyle. ...