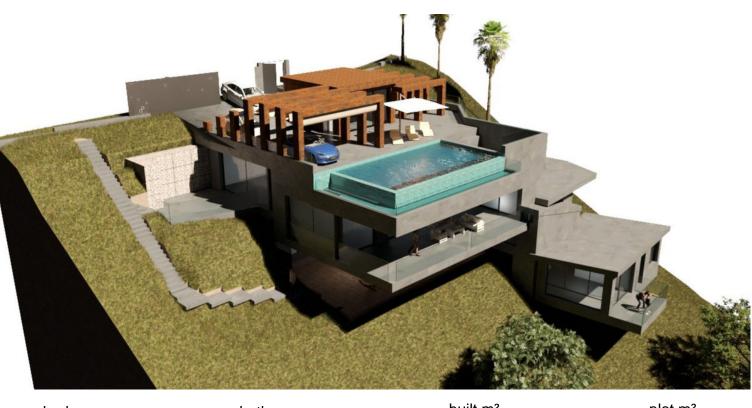

EL ROSARIO

bedrooms <<sup>---</sup> bathrooms

built m<sup>2</sup> 472

plot m<sup>2</sup> 1,574

## LAND IN EL ROSARIO

Seize this exceptional opportunity to create your dream home in the prestigious neighborhood of El Rosario, Marbella. This 1,574 m<sup>2</sup> plot comes with approved planning permission for a luxurious 473 m<sup>2</sup> villa, making it an ideal investment for those looking to build a bespoke residence. Key features include: Plot Size: 1,574 m<sup>2</sup> Villa Size: Approved plans for a 473 m<sup>2</sup> luxury villa Zoning: Residential Views: Breathtaking panoramic views of the Mediterranean Sea and surrounding mountains Orientation: Southeast-facing for optimal sunlight throughout the day Location: Conveniently located near Marbella's vibrant city center, stunning beaches, and a variety of shops and restaurants Situated in a tranquil and exclusive area, this plot offers both privacy and accessibility. With nearby amenities, schools, and world-class golf courses, you can enjoy the best of the Costa del Sol lifestyle. ...