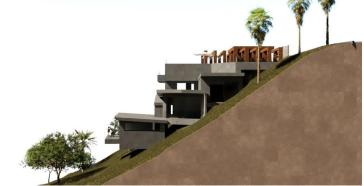

## LAND IN EL ROSARIO

Seize this exceptional opportunity to create your dream home in the prestigious neighborhood of El Rosario, Marbella. This 1,574 m<sup>2</sup> plot comes with approved planning permission for a luxurious 473 m<sup>2</sup> villa, making it an ideal investment for those looking to build a bespoke residence. Key features include: Plot Size: 1,574 m<sup>2</sup> Villa Size: Approved plans for a 473 m<sup>2</sup> luxury villa Zoning: Residential Views: Breathtaking panoramic views of the Mediterranean Sea and surrounding mountains Orientation: Southeast-facing for optimal sunlight throughout the day Location: Conveniently located near Marbella's vibrant city center, stunning beaches, and a variety of shops and restaurants Situated in a tranquil and exclusive area, this plot offers both privacy and accessibility. With nearby amenities, schools, and world-class golf courses, you can enjoy the best of the Costa del Sol lifestyle. ...