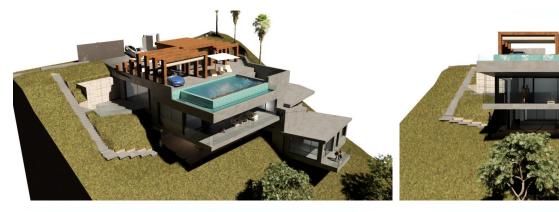

EL ROSARIO

bedrooms <<sup>---</sup> bathrooms

built m<sup>2</sup> 472

plot m<sup>2</sup> 1,574

## LAND IN EL ROSARIO

Seize this exceptional opportunity to create your dream home in the prestigious neighborhood of El Rosario, Marbella. This 1,574 m<sup>2</sup> plot comes with approved planning permission for a luxurious 473 m<sup>2</sup> villa, making it an ideal investment for those looking to build a bespoke residence. Key features include: Plot Size: 1,574 m<sup>2</sup> Villa Size: Approved plans for a 473 m<sup>2</sup> luxury villa Zoning: Residential Views: Breathtaking panoramic views of the Mediterranean Sea and surrounding mountains Orientation: Southeast-facing for optimal sunlight throughout the day Location: Conveniently located near Marbella's vibrant city center, stunning beaches, and a variety of shops and restaurants Situated in a tranquil and exclusive area, this plot offers both privacy and accessibility. With nearby amenities, schools, and world-class golf courses, you can enjoy the best of the Costa del Sol lifestyle. ...