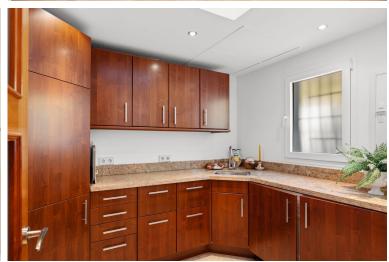

## TERRACED TOWNHOUSE IN NUEVA ANDALUCÍA

Large townhouse in the popular frontline golf development to Aloha Golf. As you enter you are greeted with a very generous space consisiting of the large living & dining room with direct access to the covered and uncovered terrace with fantastic golf views and out over the valley. On this floor you also have the kitchen and laundry room fitted with high quality appliances. On the 2nd floor you have 3 large bedroom ensuite with the master suite having a private terrace outside. The property underwent a big renovation a few years back using only top qualities throughout and feautures full AC and underfloor heating throughout ( water & electricity ). A rare opportunity to purchase in a top quality gated urbansisation.