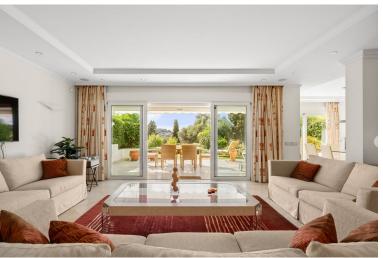

## TERRACED TOWNHOUSE IN NUEVA ANDALUCÍA

Large townhouse in the popular frontline golf development to Aloha Golf. As you enter you are greeted with a very generous space consisiting of the large living & dining room with direct access to the covered and uncovered terrace with fantastic golf views and out over the valley. On this floor you also have the kitchen and laundry room fitted with high quality appliances. On the 2nd floor you have 3 large bedroom ensuite with the master suite having a private terrace outside. The property underwent a big renovation a few years back using only top qualities throughout and feautures full AC and underfloor heating throughout ( water & electricity ). A rare opportunity to purchase in a top quality gated urbansisation.