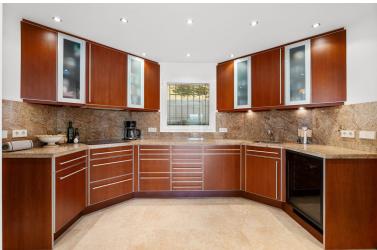

## TERRACED TOWNHOUSE IN NUEVA ANDALUCÍA

Large townhouse in the popular frontline golf development to Aloha Golf. As you enter you are greeted with a very generous space consisiting of the large living & dining room with direct access to the covered and uncovered terrace with fantastic golf views and out over the valley. On this floor you also have the kitchen and laundry room fitted with high quality appliances. On the 2nd floor you have 3 large bedroom ensuite with the master suite having a private terrace outside. The property underwent a big renovation a few years back using only top qualities throughout and feautures full AC and underfloor heating throughout ( water & electricity ). A rare opportunity to purchase in a top quality gated urbansisation.