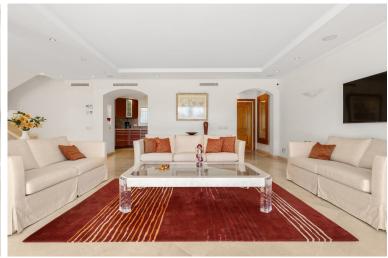

## TERRACED TOWNHOUSE IN NUEVA ANDALUCÍA

Large townhouse in the popular frontline golf development to Aloha Golf. As you enter you are greeted with a very generous space consisiting of the large living & dining room with direct access to the covered and uncovered terrace with fantastic golf views and out over the valley. On this floor you also have the kitchen and laundry room fitted with high quality appliances. On the 2nd floor you have 3 large bedroom ensuite with the master suite having a private terrace outside. The property underwent a big renovation a few years back using only top qualities throughout and feautures full AC and underfloor heating throughout ( water & electricity ). A rare opportunity to purchase in a top quality gated urbansisation.