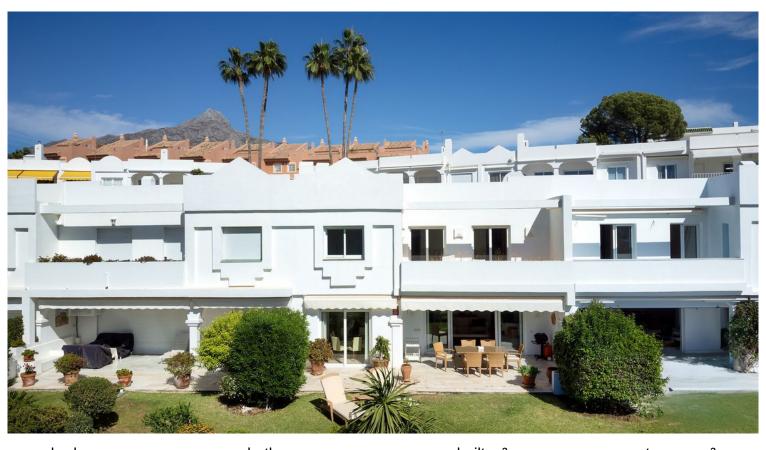

## TERRACED TOWNHOUSE IN NUEVA ANDALUCÍA

Large townhouse in the popular frontline golf development to Aloha Golf. As you enter you are greeted with a very generous space consisiting of the large living & dining room with direct access to the covered and uncovered terrace with fantastic golf views and out over the valley. On this floor you also have the kitchen and laundry room fitted with high quality appliances. On the 2nd floor you have 3 large bedroom ensuite with the master suite having a private terrace outside. The property underwent a big renovation a few years back using only top qualities throughout and feautures full AC and underfloor heating throughout ( water & electricity ). A rare opportunity to purchase in a top quality gated urbansisation.