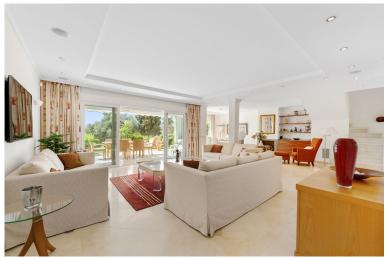

## TERRACED TOWNHOUSE IN NUEVA ANDALUCÍA

Large townhouse in the popular frontline golf development to Aloha Golf. As you enter you are greeted with a very generous space consisiting of the large living & dining room with direct access to the covered and uncovered terrace with fantastic golf views and out over the valley. On this floor you also have the kitchen and laundry room fitted with high quality appliances. On the 2nd floor you have 3 large bedroom ensuite with the master suite having a private terrace outside. The property underwent a big renovation a few years back using only top qualities throughout and feautures full AC and underfloor heating throughout ( water & electricity ). A rare opportunity to purchase in a top quality gated urbansisation.