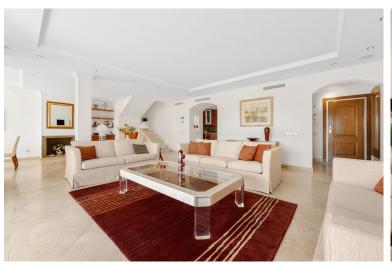

## TERRACED TOWNHOUSE IN NUEVA ANDALUCÍA

Large townhouse in the popular frontline golf development to Aloha Golf. As you enter you are greeted with a very generous space consisiting of the large living & dining room with direct access to the covered and uncovered terrace with fantastic golf views and out over the valley. On this floor you also have the kitchen and laundry room fitted with high quality appliances. On the 2nd floor you have 3 large bedroom ensuite with the master suite having a private terrace outside. The property underwent a big renovation a few years back using only top qualities throughout and feautures full AC and underfloor heating throughout ( water & electricity ). A rare opportunity to purchase in a top quality gated urbansisation.