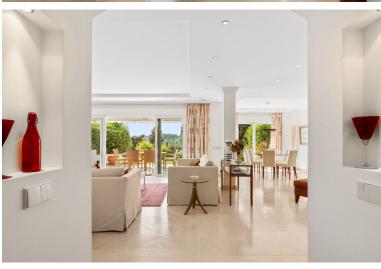

## TERRACED TOWNHOUSE IN NUEVA ANDALUCÍA

Large townhouse in the popular frontline golf development to Aloha Golf. As you enter you are greeted with a very generous space consisiting of the large living & dining room with direct access to the covered and uncovered terrace with fantastic golf views and out over the valley. On this floor you also have the kitchen and laundry room fitted with high quality appliances. On the 2nd floor you have 3 large bedroom ensuite with the master suite having a private terrace outside. The property underwent a big renovation a few years back using only top qualities throughout and feautures full AC and underfloor heating throughout ( water & electricity ). A rare opportunity to purchase in a top quality gated urbansisation.