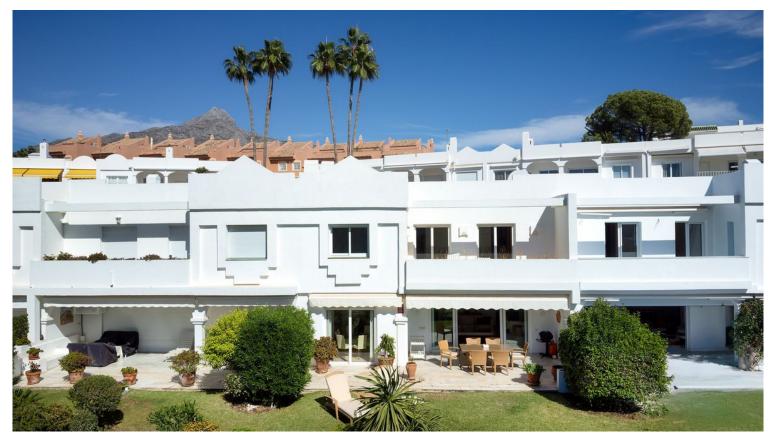

## TERRACED TOWNHOUSE IN NUEVA ANDALUCÍA

Large townhouse in the popular frontline golf development to Aloha Golf. As you enter you are greeted with a very generous space consisiting of the large living & dining room with direct access to the covered and uncovered terrace with fantastic golf views and out over the valley. On this floor you also have the kitchen and laundry room fitted with high quality appliances. On the 2nd floor you have 3 large bedroom ensuite with the master suite having a private terrace outside. The property underwent a big renovation a few years back using only top qualities throughout and feautures full AC and underfloor heating throughout ( water & electricity ). A rare opportunity to purchase in a top quality gated urbansisation.